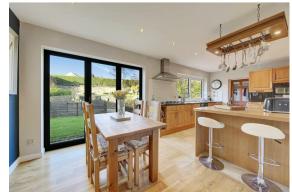

The first floor comprises; bright and spacious entrance hallway with ample storage and central staircase, breakfast dining kitchen with integrated appliances and bi-fold doors to the rear garden, adjoining utility room with internal access to the double garage, a ground floor bedroom / study, creating fantastic flexibility or work-from-home space, a recently updated ground floor bathroom with separate bath and shower, a formal dining room and an impressive dual aspect family lounge with log burning stove and patio doors to the rear garden.