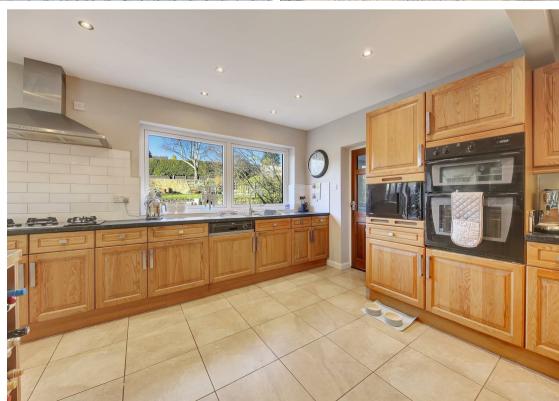

The first floor comprises; bright and spacious entrance hallway with ample storage and central staircase, breakfast dining kitchen with integrated appliances and bi-fold doors to the rear garden, adjoining utility room with internal access to the double garage, a ground floor bedroom / study, creating fantastic flexibility or work-from-home space, a recently updated ground floor bathroom with separate bath and shower, a formal dining room and an impressive dual aspect family lounge with log burning stove and patio doors to the rear garden.