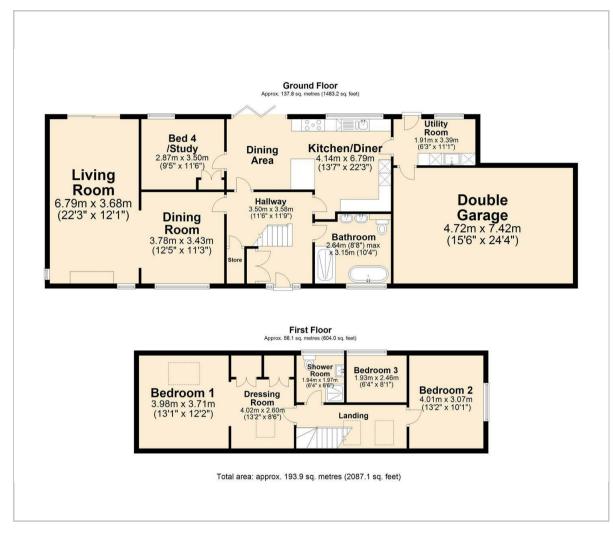

Offering 2087 sqft of accommodation over 2 storeys, the property features an adjoining double garage, 2 formal reception rooms plus a social family kitchen with bi-fold doors to the garden, a stunning master suite with dressing room, a ground floor bedroom and bathroom, creating fantastic flexibility, tonnes of space to work-from-home and a beautifully landscaped and incredibly private garden to the rear of the property.

The first floor comprises; bright and spacious entrance hallway with ample storage and central staircase, breakfast dining kitchen with integrated appliances and bi-fold doors to the rear garden, adjoining utility room with internal access to the double garage, a ground floor bedroom / study, creating fantastic flexibility or work-from-home space, a recently updated ground floor bathroom with separate bath and shower, a formal dining room and an impressive dual aspect family lounge with log burning stove and patio doors to the rear garden.

The first floor comprises; a further 3 bedrooms including the stunning master suite with dressing room, family shower room.

Dales & Peaks ForwardMove Please Read

#### Floor Plan