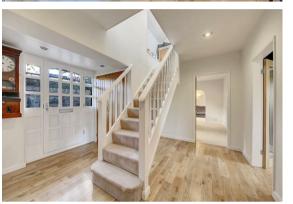

The first floor comprises; bright and spacious entrance hallway with ample storage and central staircase, breakfast dining kitchen with integrated appliances and bi-fold doors to the rear garden, adjoining utility room with internal access to the double garage, a ground floor bedroom / study, creating fantastic flexibility or work-from-home space, a recently updated ground floor bathroom with separate bath and shower, a formal dining room and an impressive dual aspect family lounge with log burning stove and patio doors to the rear garden.