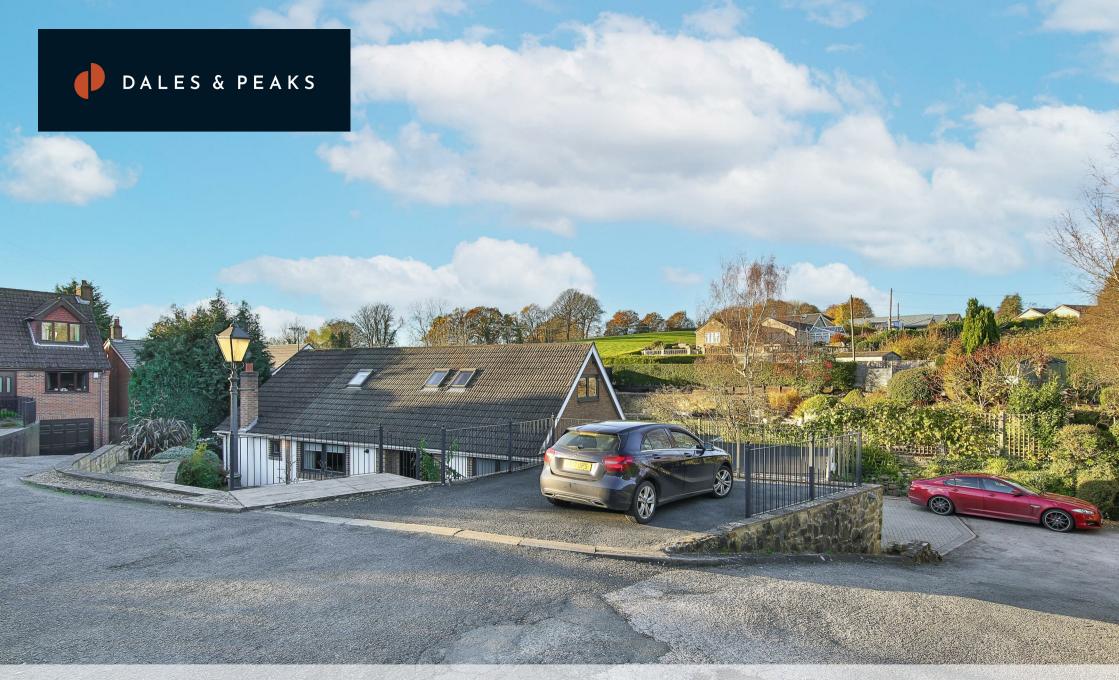

**Orchard Croft New Road** 

Heage, Belper, DE56 2BA

£550,000

#### **Orchard Croft New Road**

Heage, Belper, DE56 2BA

Situated in the idyllic village of Heage, occupying a private position within a plot measuring approximate 1/3 of an acre is this spacious, tastefully styled and practically designed 4 bedroom detached property. Ideal for the growing family, Orchard Croft offers fantastic flexibility with ample workfrom-home space, landscaped gardens and plenty of space for a growing family.