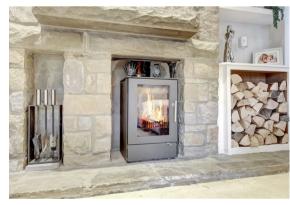

The first floor comprises; bright and spacious entrance hallway with ample storage and central staircase, breakfast dining kitchen with integrated appliances and bi-fold doors to the rear garden, adjoining utility room with internal access to the double garage, a ground floor bedroom / study, creating fantastic flexibility or work-from-home space, a recently updated ground floor bathroom with separate bath and shower, a formal dining room and an impressive dual aspect family lounge with log burning stove and patio doors to the rear garden.