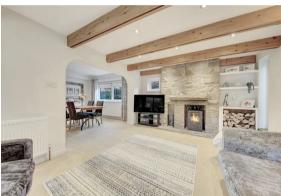

The first floor comprises; bright and spacious entrance hallway with ample storage and central staircase, breakfast dining kitchen with integrated appliances and bi-fold doors to the rear garden, adjoining utility room with internal access to the double garage, a ground floor bedroom / study, creating fantastic flexibility or work-from-home space, a recently updated ground floor bathroom with separate bath and shower, a formal dining room and an impressive dual aspect family lounge with log burning stove and patio doors to the rear garden.