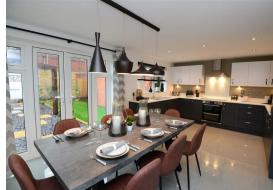

# Wingerworth, Chesterfield, S42

The Laughton is a 4-bedroom detached family home which provides modern, open-plan living accommodation, including an generous kitchen and family area with adjoining utility room, a separate living and dining area, a front-facing study, an en suite to bedroom 1 and a modern family bathroom.