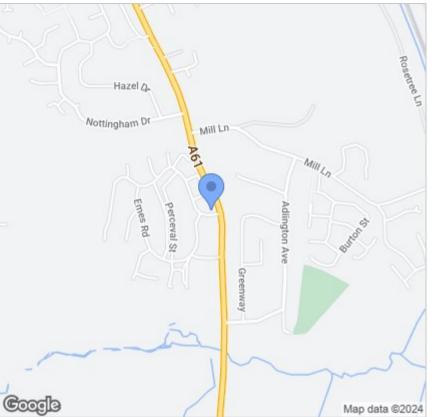

## Area Map

Located in the pretty village of Wingerworth, on the outskirts of Chesterfield and neighbouring the Peak District National Park, Curzon Park is situated perfectly to enjoy an abundance of countryside walks, ideal for commuting and within close proximity to local amenities.