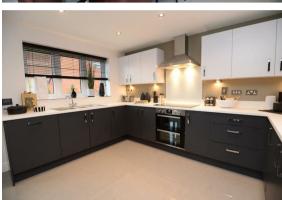

# Wingerworth, Chesterfield, S42

The Laughton is a 4-bedroom detached family home which provides modern, open-plan living accommodation, including an generous kitchen and family area with adjoining utility room, a separate living and dining area, a front-facing study, an en suite to bedroom 1 and a modern family bathroom.