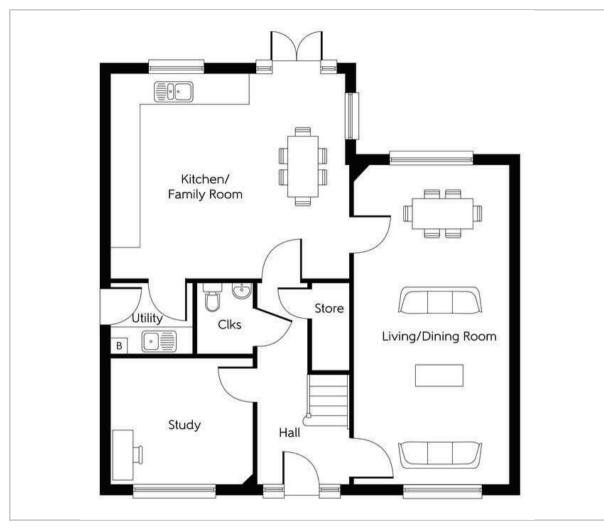

#### Plot 82 Curzon Park

# Wingerworth, Chesterfield, S42

The Laughton is a 4-bedroom detached family home which provides modern, open-plan living accommodation, including an generous kitchen and family area with adjoining utility room, a separate living and dining area, a front-facing study, an en suite to bedroom 1 and a modern family bathroom.

Located in the pretty village of Wingerworth, on the outskirts of Chesterfield and neighbouring the Peak District National Park, Curzon Park is situated perfectly to enjoy an abundance of countryside walks, ideal for commuting and within close proximity to local amenities.

























### Floor Plan



## Viewing

Please contact our Chesterfield Office on 01246 567540

if you wish to arrange a viewing appointment for this property or require further information.

## Area Map



### **Energy Efficiency Graph**





These particulars, whilst believed to be accurate are set out as a general outline only for guidance and do not constitute any part of an offer or contract. Intending purchasers should not rely on them as statements of representation of fact, but must satisfy themselves by inspection or otherwise as to their accuracy. No person in this firms employment has the authority to make or give any representation or warranty in respect of the property.