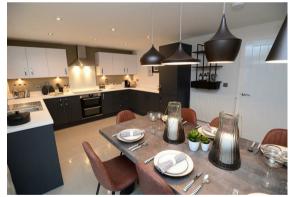

# Wingerworth, Chesterfield, S42

The Laughton is a 4-bedroom detached family home which provides modern, open-plan living accommodation, including an generous kitchen and family area with adjoining utility room, a separate living and dining area, a front-facing study, an en suite to bedroom 1 and a modern family bathroom.