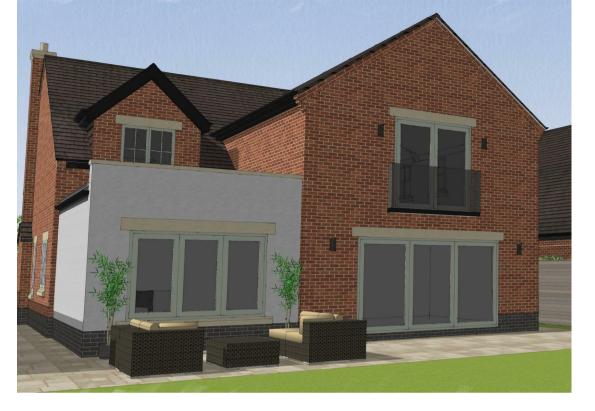

Welcome to Eldonlea, a charming and elegantly styled 4 double bedroom executive family home, architecturally designed to blend into the eclecic period facade of Somersall Lane. Offering a truly spacious 2800 sqft of accommodation over 2 storeys, the property features an open plan living and dining island kitchen, a designated ground floor office providing ample work-from-home space, a separate formal lounge, generously sized bedrooms including beds 1 and 2 with en-suite shower room, an integral single garage, ample off road parking and a private garden to the rear of the property.