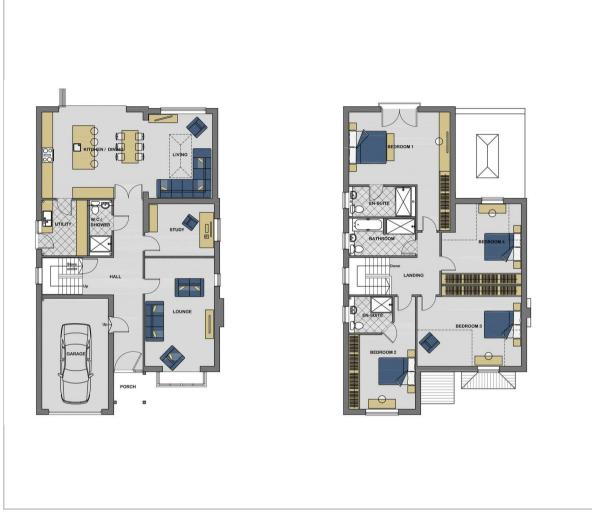

Welcome to Eldonlea, a charming and elegantly styled 4 double bedroom executive family home, architecturally designed to blend into the eclecic period facade of Somersall Lane. Offering a truly spacious 2800 sqft of accommodation over 2 storeys, the property features an open plan living and dining island kitchen, a designated ground floor office providing ample work-from-home space, a separate formal lounge, generously sized bedrooms including beds 1 and 2 with en-suite shower room, an integral single garage, ample off road parking and a private garden to the rear of the property.

## Floor Plan Area Map