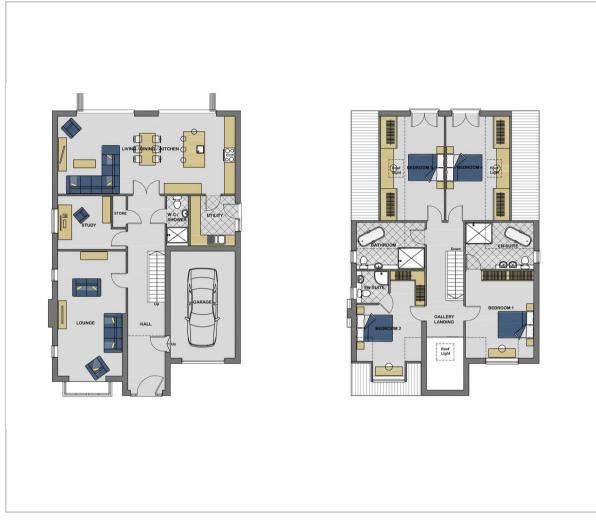

Welcome to Avonlea, a charming and elegantly styled 4 double bedroom executive family home, architecturally designed to blend into the eclecic period facade of Somersall Lane. Offering a truly spacious 2810 sqft of accommodation over 2 storeys, the property features an open plan living and dining island kitchen, a designated ground floor office providing ample work-from-home space, a separate formal lounge, generously sized bedrooms including beds 1 and 2 with en-suite shower room, an integral single garage, ample off road parking and a private garden to the rear of the property.

## Floor Plan Area Map