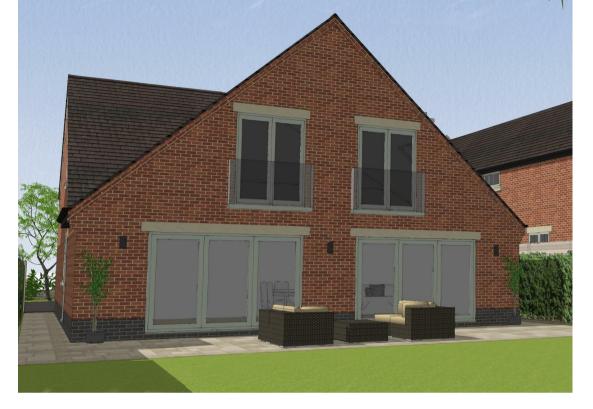

Welcome to Avonlea, a charming and elegantly styled 4 double bedroom executive family home, architecturally designed to blend into the eclecic period facade of Somersall Lane. Offering a truly spacious 2810 sqft of accommodation over 2 storeys, the property features an open plan living and dining island kitchen, a designated ground floor office providing ample work-from-home space, a separate formal lounge, generously sized bedrooms including beds 1 and 2 with en-suite shower room, an integral single garage, ample off road parking and a private garden to the rear of the property.