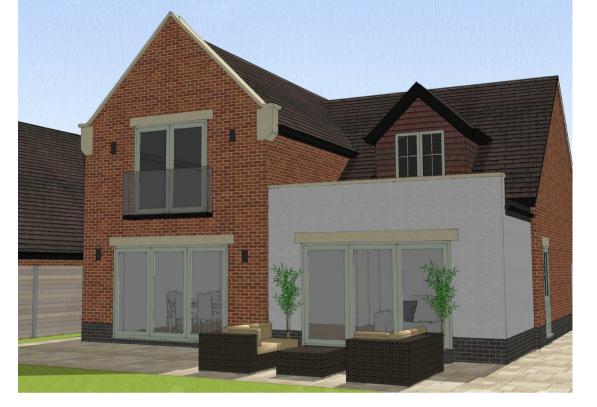

Welcome to Elmslea, a charming and elegantly styled 4 double bedroom executive family home, architecturally designed to blend into the eclecic period facade of Somersall Lane. Offering a truly spacious 2470 sqft of accommodation over 2 storeys, the property features an open plan living and dining island kitchen, a designated ground floor office providing ample work-from-home space, a separate formal lounge, generously sized bedrooms including beds 1 and 2 with en-suite shower room, an integral single garage, ample off road parking and a private garden to the rear of the property.