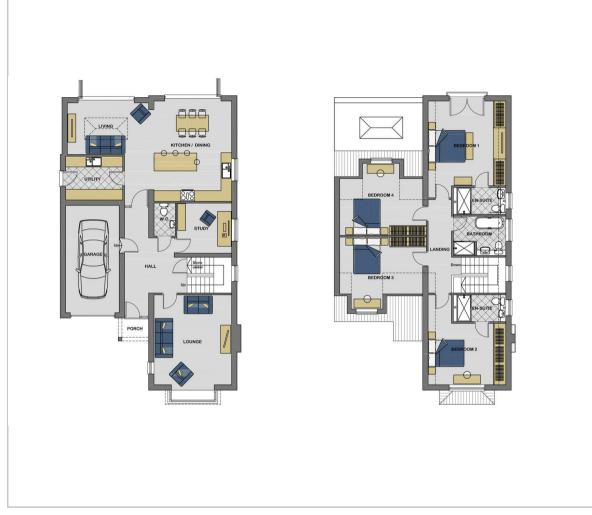

## Floor Plan

Welcome to Elmslea, a charming and elegantly styled 4 double bedroom executive family home, architecturally designed to blend into the eclecic period facade of Somersall Lane. Offering a truly spacious 2470 sqft of accommodation over 2 storeys, the property features an open plan living and dining island kitchen, a designated ground floor office providing ample work-from-home space, a separate formal lounge, generously sized bedrooms including beds 1 and 2 with en-suite shower room, an integral single garage, ample off road parking and a private garden to the rear of the property.