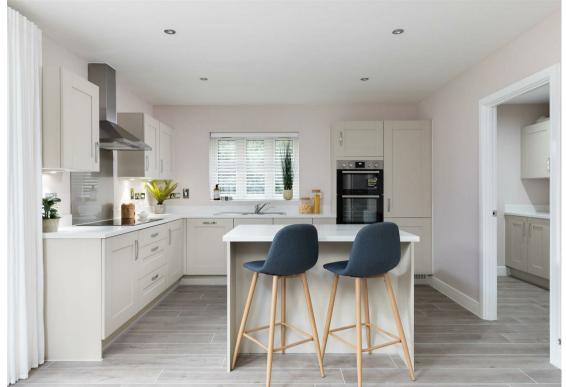

# Wingerworth, Chesterfield, S42

The Buckminster is a modern 4-bedroom family home that features an open-plan kitchen and family room with elegant bi-fold doors to the rear garden, a separate front-facing living room, a dual-aspect dining room with a bay window, and four double bedrooms - two of which benefit from en-suite shower rooms.