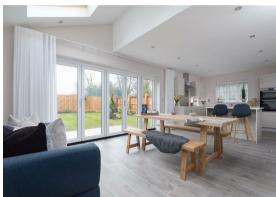

# Wingerworth, Chesterfield, S42

The Buckminster is a modern 4-bedroom family home that features an open-plan kitchen and family room with elegant bi-fold doors to the rear garden, a separate front-facing living room, a dual-aspect dining room with a bay window, and four double bedrooms - two of which benefit from en-suite shower rooms.