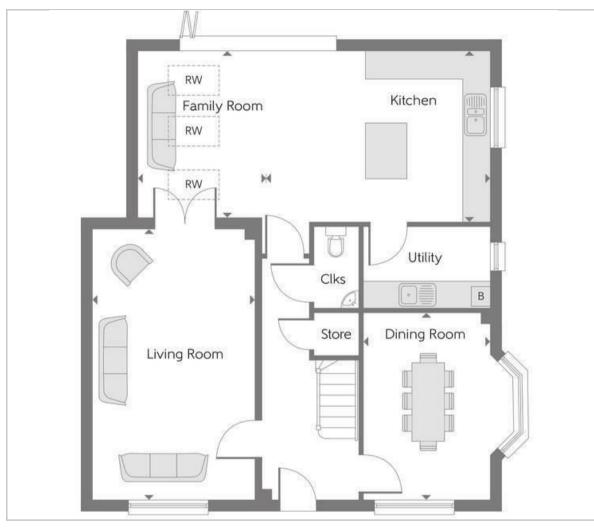

#### Floor Plan

# Wingerworth, Chesterfield, S42

The Buckminster is a modern 4-bedroom family home that features an open-plan kitchen and family room with elegant bi-fold doors to the rear garden, a separate front-facing living room, a dual-aspect dining room with a bay window, and four double bedrooms - two of which benefit from en-suite shower rooms.