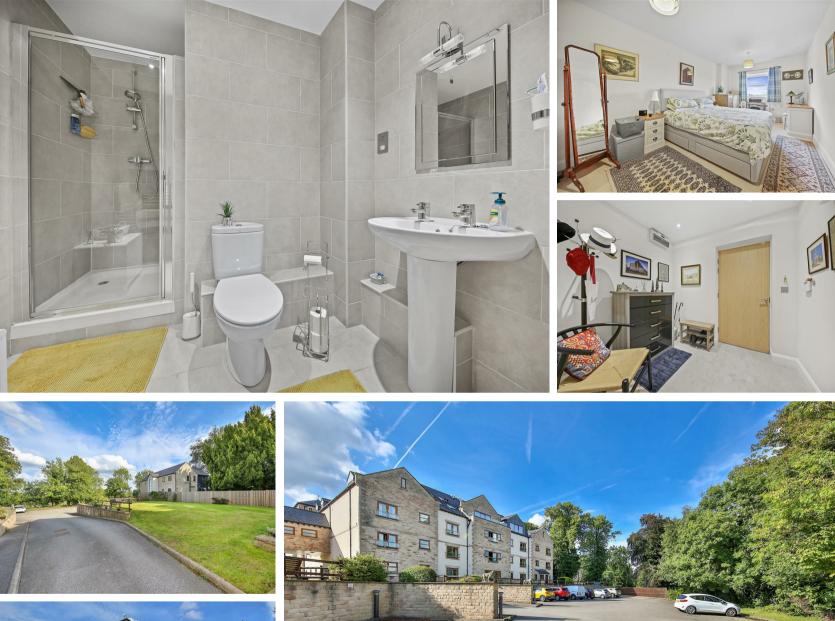

# Apartment 17 Belmont Park Holymoorside, Chesterfield, S42

Located in the prestigious Belmont Park development, in the highly sought after village of Holymoorside on the outskirts of Chesterfield Town Centre and neighbouring the Peak District National Park is this spacious and beautifully appointed 2 bedroom apartment, enjoying a second floor position with scenic views across glorious Derbyshire countryside.

#### £290,000 - £300,000 (Guide price)

Offering a spacious 1145 sqft of accommodation over 1 storey, this stylish apartment features a modern kitchen with high-spec Neff integrated appliances & quartz worktops, an open plan living & dining space with Juliet double doors filling the space with natural light and allowing the apartment to enjoy the surrounding scenery; as well as 2 generously proportioned double bedrooms, 2 bathrooms including the principle ensuite shower room, a large central hallway and entrance foyer / boot room.