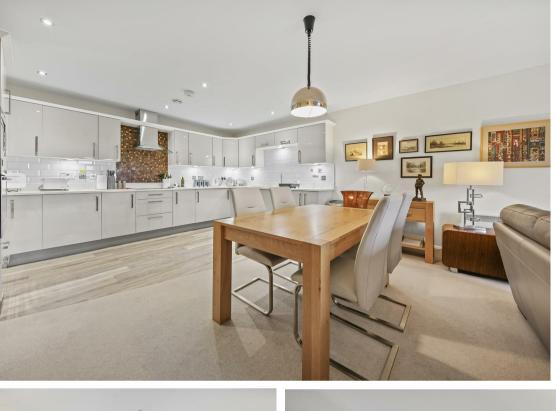

#### £290,000 - £300,000 (Guide price)

Offering a spacious 1145 sqft of accommodation over 1 storey, this stylish apartment features a modern kitchen with high-spec Neff integrated appliances & quartz worktops, an open plan living & dining space with Juliet double doors filling the space with natural light and allowing the apartment to enjoy the surrounding scenery; as well as 2 generously proportioned double bedrooms, 2 bathrooms including the principle ensuite shower room, a large central hallway and entrance foyer / boot room.