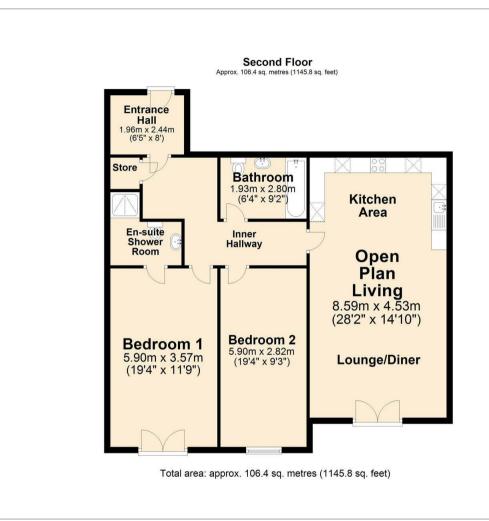

#### **Floor Plan**

Area Map

#### £290,000 - £300,000 (Guide price)

Offering a spacious 1145 sqft of accommodation over 1 storey, this stylish apartment features a modern kitchen with high-spec Neff integrated appliances & quartz worktops, an open plan living & dining space with Juliet double doors filling the space with natural light and allowing the apartment to enjoy the surrounding scenery; as well as 2 generously proportioned double bedrooms, 2 bathrooms including the principle ensuite shower room, a large central hallway and entrance foyer / boot room.