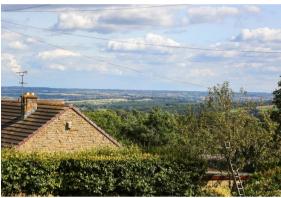

### **Foxglove Cottage Main**

Wadshelf, Chesterfield, S42 7BX

£650,000 - £695,000 (Guide price) Located on the outskirts of Chesterfield, neighbouring the Peak District National Park in the pretty Derbyshire village of Wadshelf, is this attractive period home full of character and charm. Foxglove Cottage, nestled in its own plot enjoys far reaching views across stunning countryside and benefits from a fully fitted out, self contained 1 bedroom annex, ideal for co-habiting families or, for the homeowner wanting to generate an additional income, holiday accommodation.