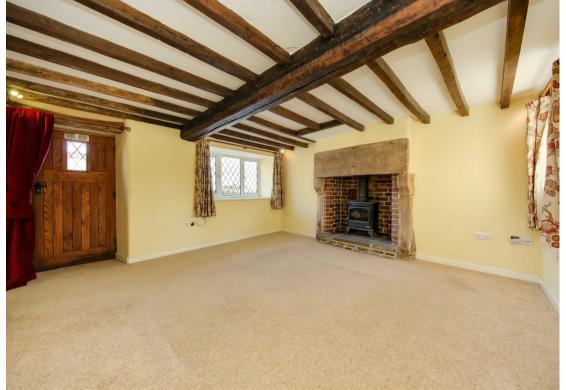

Foxglove Cottage offers 1925 sqft of accommodation over 2 storeys, the property features an open-plan farmhouse style breakfast kitchen with separate utility room, granite worktops and adjoining orangery creating a social, open plan family space, a further 2 formal reception rooms including the formal dining room and main lounge with log burning stove. The first floor comprises 4 generously sized bedrooms and 2 bathrooms including the master en-suite shower room.