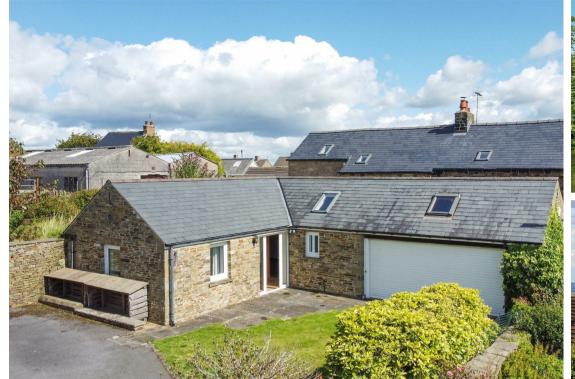

The Annex offers 498 sqft of accommodation over 1 storeys and features an open plan living and dining space, modern kitchen and a double bedroom with en-suite shower room.

Foxglove cottage has been fully modernised by the current vendor to an exceptional standard, which includes re-roofed, re-wired and

### insulated.

Occupying a plot measuring approximately 0.2 acres, externally Foxglove Cottage enjoys a private rear garden, large driveway providing ample off road parking for multiple vehicles and a double garage measuring 204 sqft adjoining onto the annex.