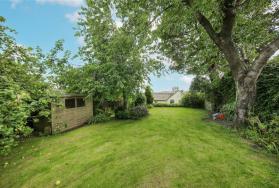

### insulated.

Occupying a plot measuring approximately 0.2 acres, externally Foxglove Cottage enjoys a private rear garden, large driveway providing ample off road parking for multiple vehicles and a double garage measuring 204 sqft adjoining onto the annex.