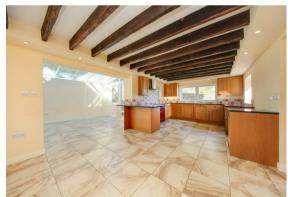

Foxglove Cottage offers 1925 sqft of accommodation over 2 storeys, the property features an open-plan farmhouse style breakfast kitchen with separate utility room, granite worktops and adjoining orangery creating a social, open plan family space, a further 2 formal reception rooms including the formal dining room and main lounge with log burning stove. The first floor comprises 4 generously sized bedrooms and 2 bathrooms including the master en-suite shower room.