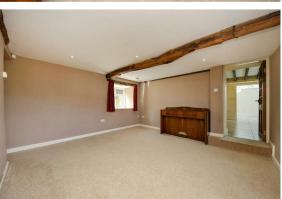

Foxglove Cottage offers 1925 sqft of accommodation over 2 storeys, the property features an open-plan farmhouse style breakfast kitchen with separate utility room, granite worktops and adjoining orangery creating a social, open plan family space, a further 2 formal reception rooms including the formal dining room and main lounge with log burning stove. The first floor comprises 4 generously sized bedrooms and 2 bathrooms including the master en-suite shower room.