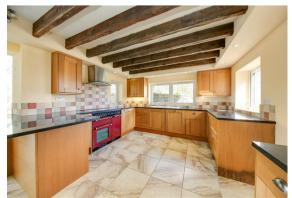

Foxglove Cottage offers 1925 sqft of accommodation over 2 storeys, the property features an open-plan farmhouse style breakfast kitchen with separate utility room, granite worktops and adjoining orangery creating a social, open plan family space, a further 2 formal reception rooms including the formal dining room and main lounge with log burning stove. The first floor comprises 4 generously sized bedrooms and 2 bathrooms including the master en-suite shower room.