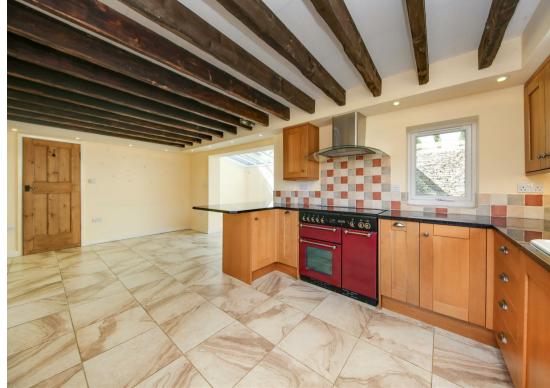

Foxglove Cottage offers 1925 sqft of accommodation over 2 storeys, the property features an open-plan farmhouse style breakfast kitchen with separate utility room, granite worktops and adjoining orangery creating a social, open plan family space, a further 2 formal reception rooms including the formal dining room and main lounge with log burning stove. The first floor comprises 4 generously sized bedrooms and 2 bathrooms including the master en-suite shower room.