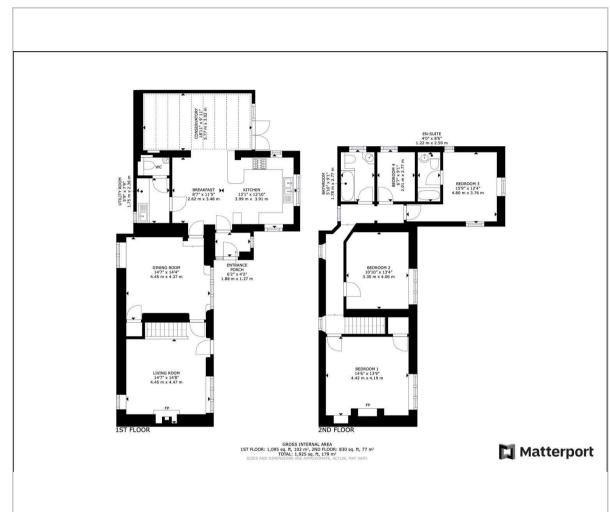

## Floor Plan

Foxglove Cottage offers 1925 sqft of accommodation over 2 storeys, the property features an open-plan farmhouse style breakfast kitchen with separate utility room, granite worktops and adjoining orangery creating a social, open plan family space, a further 2 formal reception rooms including the formal dining room and main lounge with log burning stove. The first floor comprises 4 generously sized bedrooms and 2 bathrooms including the master en-suite shower room.

The Annex offers 498 sqft of accommodation over 1 storeys and features an open plan living and dining space, modern kitchen and a double bedroom with en-suite shower room.

Foxglove cottage has been fully modernised by the current vendor to an exceptional standard, which includes re-roofed, re-wired and

### insulated.

Occupying a plot measuring approximately 0.2 acres, externally Foxglove Cottage enjoys a private rear garden, large driveway providing ample off road parking for multiple vehicles and a double garage measuring 204 sqft adjoining onto the annex.