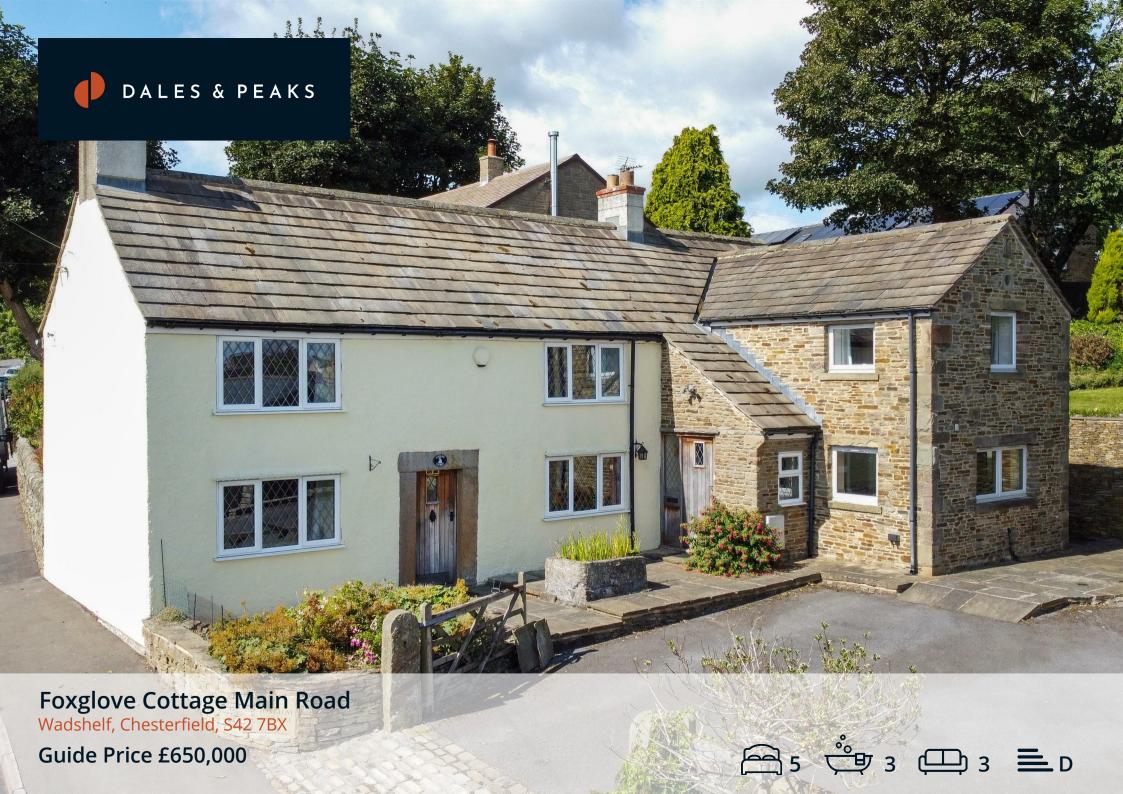

### **Foxglove Cottage Main**

Wadshelf, Chesterfield, S42 7BX

£650,000 - £695,000 (Guide price) Located on the outskirts of Chesterfield, neighbouring the Peak District National Park in the pretty Derbyshire village of Wadshelf, is this attractive period home full of character and charm. Foxglove Cottage, nestled in its own plot enjoys far reaching views across stunning countryside and benefits from a fully fitted out, self contained 1 bedroom annex, ideal for co-habiting families or, for the homeowner wanting to generate an additional income, holiday accommodation.

Foxglove Cottage offers 1925 sqft of accommodation over 2 storeys, the property features an open-plan farmhouse style breakfast kitchen with separate utility room, granite worktops and adjoining orangery creating a social, open plan family space, a further 2 formal reception rooms including the formal dining room and main lounge with log burning stove. The first floor comprises 4 generously sized bedrooms and 2 bathrooms including the master en-suite shower room.

### insulated.

Occupying a plot measuring approximately 0.2 acres, externally Foxglove Cottage enjoys a private rear garden, large driveway providing ample off road parking for multiple vehicles and a double garage measuring 204 sqft adjoining onto the annex.