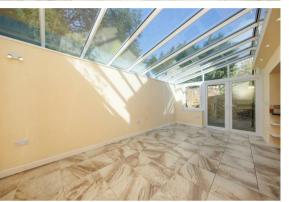

Foxglove Cottage offers 1925 sqft of accommodation over 2 storeys, the property features an open-plan farmhouse style breakfast kitchen with separate utility room, granite worktops and adjoining orangery creating a social, open plan family space, a further 2 formal reception rooms including the formal dining room and main lounge with log burning stove. The first floor comprises 4 generously sized bedrooms and 2 bathrooms including the master en-suite shower room.