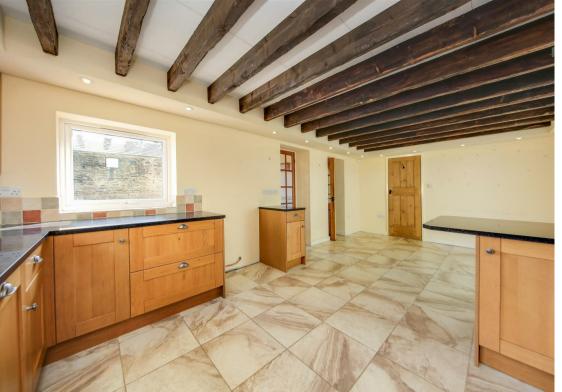

Foxglove Cottage offers 1925 sqft of accommodation over 2 storeys, the property features an open-plan farmhouse style breakfast kitchen with separate utility room, granite worktops and adjoining orangery creating a social, open plan family space, a further 2 formal reception rooms including the formal dining room and main lounge with log burning stove. The first floor comprises 4 generously sized bedrooms and 2 bathrooms including the master en-suite shower room.