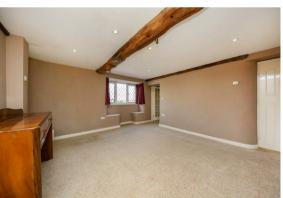

Foxglove Cottage offers 1925 sqft of accommodation over 2 storeys, the property features an open-plan farmhouse style breakfast kitchen with separate utility room, granite worktops and adjoining orangery creating a social, open plan family space, a further 2 formal reception rooms including the formal dining room and main lounge with log burning stove. The first floor comprises 4 generously sized bedrooms and 2 bathrooms including the master en-suite shower room.