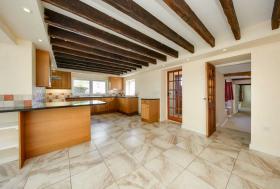

Foxglove Cottage offers 1925 sqft of accommodation over 2 storeys, the property features an open-plan farmhouse style breakfast kitchen with separate utility room, granite worktops and adjoining orangery creating a social, open plan family space, a further 2 formal reception rooms including the formal dining room and main lounge with log burning stove. The first floor comprises 4 generously sized bedrooms and 2 bathrooms including the master en-suite shower room.