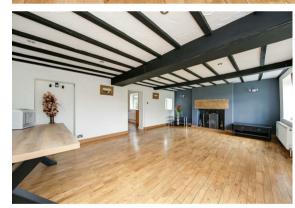

## Old Tupton, Chesterfield, S42 6LA

£500,000 - £550,000 (Guide price) Occupying a plot measuring approximately 0.4 acres, surrounded by stunning Derbyshire countryside on the outskirts of Chesterfield is this charming and characterful detached stone built property, presenting a unique opportunity to personalise and modernise throughout. Offering 2288 sqft of accommodation over 2 storeys, the property features 3 large reception rooms providing fantastic flexibility for family space and workfrom-home space, breakfast kitchen with pantry, 5 bathrooms including 3 en-suites and a ground floor bathroom, generously proportioned bedrooms and ample off road parking with a large in-out driveway and adjoining double garage.