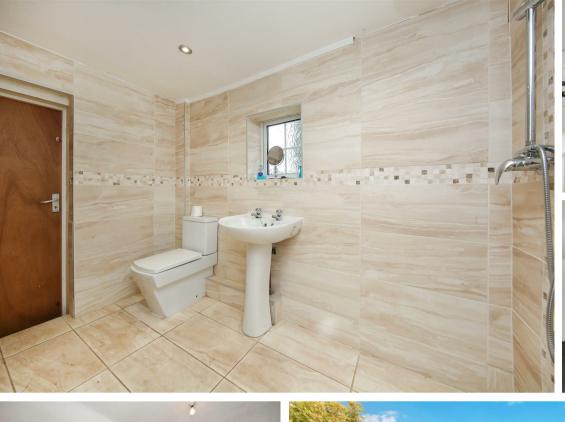

## Old Tupton, Chesterfield, S42 6LA

£500,000 - £550,000 (Guide price) Occupying a plot measuring approximately 0.4 acres, surrounded by stunning Derbyshire countryside on the outskirts of Chesterfield is this charming and characterful detached stone built property, presenting a unique opportunity to personalise and modernise throughout. Offering 2288 sqft of accommodation over 2 storeys, the property features 3 large reception rooms providing fantastic flexibility for family space and workfrom-home space, breakfast kitchen with pantry, 5 bathrooms including 3 en-suites and a ground floor bathroom, generously proportioned bedrooms and ample off road parking with a large in-out driveway and adjoining double garage.