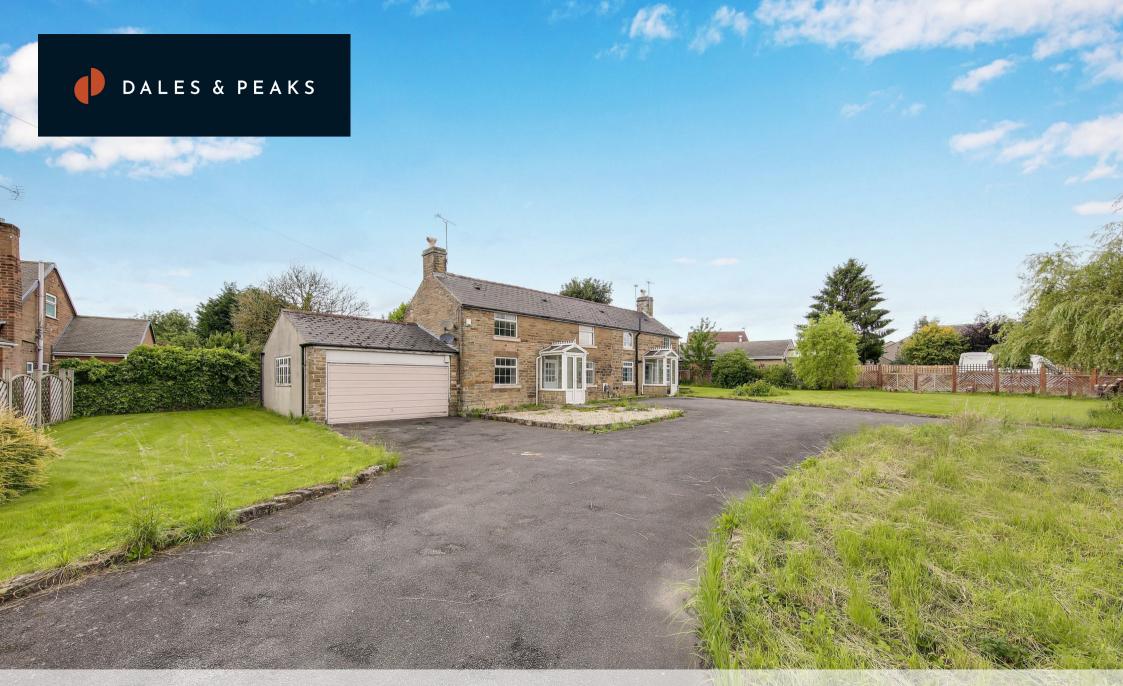

## Old Tupton, Chesterfield, S42 6LA

£500,000 - £550,000 (Guide price) Occupying a plot measuring approximately 0.4 acres, surrounded by stunning Derbyshire countryside on the outskirts of Chesterfield is this charming and characterful detached stone built property, presenting a unique opportunity to personalise and modernise throughout. Offering 2288 sqft of accommodation over 2 storeys, the property features 3 large reception rooms providing fantastic flexibility for family space and workfrom-home space, breakfast kitchen with pantry, 5 bathrooms including 3 en-suites and a ground floor bathroom, generously proportioned bedrooms and ample off road parking with a large in-out driveway and adjoining double garage.