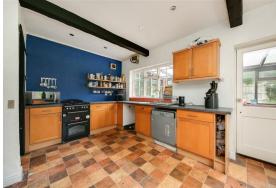

## Old Tupton, Chesterfield, S42 6LA

£500,000 - £550,000 (Guide price) Occupying a plot measuring approximately 0.4 acres, surrounded by stunning Derbyshire countryside on the outskirts of Chesterfield is this charming and characterful detached stone built property, presenting a unique opportunity to personalise and modernise throughout. Offering 2288 sqft of accommodation over 2 storeys, the property features 3 large reception rooms providing fantastic flexibility for family space and workfrom-home space, breakfast kitchen with pantry, 5 bathrooms including 3 en-suites and a ground floor bathroom, generously proportioned bedrooms and ample off road parking with a large in-out driveway and adjoining double garage.