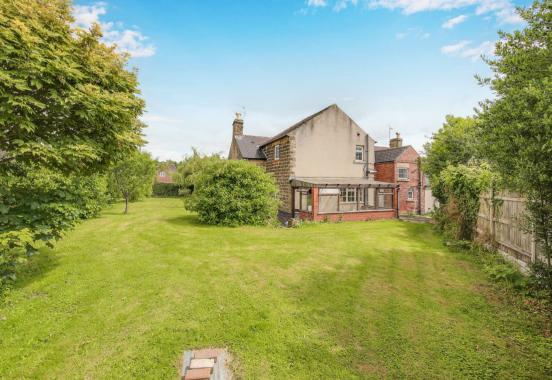

Rose Cottage Derby Road Old Tupton, Chesterfield, S42 6LA £500,000

## **Rose Cottage Derby Road**

## Old Tupton, Chesterfield, S42 6LA

£500,000 - £550,000 (Guide price) Occupying a plot measuring approximately 0.4 acres, surrounded by stunning Derbyshire countryside on the outskirts of Chesterfield is this charming and characterful detached stone built property, presenting a unique opportunity to personalise and modernise throughout. Offering 2288 sqft of accommodation over 2 storeys, the property features 3 large reception rooms providing fantastic flexibility for family space and workfrom-home space, breakfast kitchen with pantry, 5 bathrooms including 3 en-suites and a ground floor bathroom, generously proportioned bedrooms and ample off road parking with a large in-out driveway and adjoining double garage.