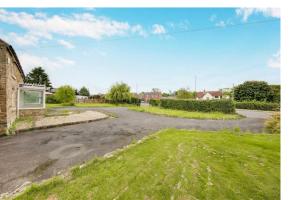

## Old Tupton, Chesterfield, S42 6LA

£500,000 - £550,000 (Guide price) Occupying a plot measuring approximately 0.4 acres, surrounded by stunning Derbyshire countryside on the outskirts of Chesterfield is this charming and characterful detached stone built property, presenting a unique opportunity to personalise and modernise throughout. Offering 2288 sqft of accommodation over 2 storeys, the property features 3 large reception rooms providing fantastic flexibility for family space and workfrom-home space, breakfast kitchen with pantry, 5 bathrooms including 3 en-suites and a ground floor bathroom, generously proportioned bedrooms and ample off road parking with a large in-out driveway and adjoining double garage.