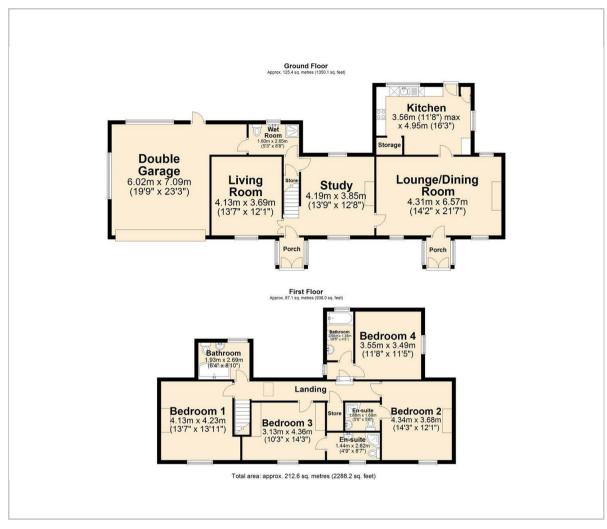

# Floor Plan

## Old Tupton, Chesterfield, S42 6LA

£500,000 - £550,000 (Guide price) Occupying a plot measuring approximately 0.4 acres, surrounded by stunning Derbyshire countryside on the outskirts of Chesterfield is this charming and characterful detached stone built property, presenting a unique opportunity to personalise and modernise throughout. Offering 2288 sqft of accommodation over 2 storeys, the property features 3 large reception rooms providing fantastic flexibility for family space and workfrom-home space, breakfast kitchen with pantry, 5 bathrooms including 3 en-suites and a ground floor bathroom, generously proportioned bedrooms and ample off road parking with a large in-out driveway and adjoining double garage.