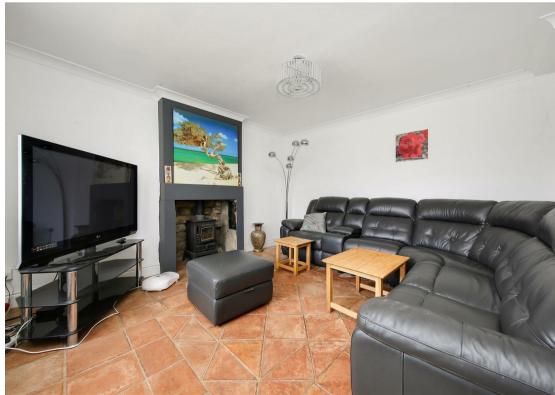

## Old Tupton, Chesterfield, S42 6LA

£500,000 - £550,000 (Guide price) Occupying a plot measuring approximately 0.4 acres, surrounded by stunning Derbyshire countryside on the outskirts of Chesterfield is this charming and characterful detached stone built property, presenting a unique opportunity to personalise and modernise throughout. Offering 2288 sqft of accommodation over 2 storeys, the property features 3 large reception rooms providing fantastic flexibility for family space and workfrom-home space, breakfast kitchen with pantry, 5 bathrooms including 3 en-suites and a ground floor bathroom, generously proportioned bedrooms and ample off road parking with a large in-out driveway and adjoining double garage.