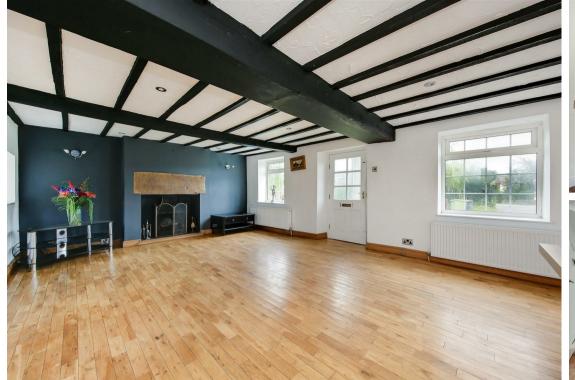

## Old Tupton, Chesterfield, S42 6LA

£500,000 - £550,000 (Guide price) Occupying a plot measuring approximately 0.4 acres, surrounded by stunning Derbyshire countryside on the outskirts of Chesterfield is this charming and characterful detached stone built property, presenting a unique opportunity to personalise and modernise throughout. Offering 2288 sqft of accommodation over 2 storeys, the property features 3 large reception rooms providing fantastic flexibility for family space and workfrom-home space, breakfast kitchen with pantry, 5 bathrooms including 3 en-suites and a ground floor bathroom, generously proportioned bedrooms and ample off road parking with a large in-out driveway and adjoining double garage.