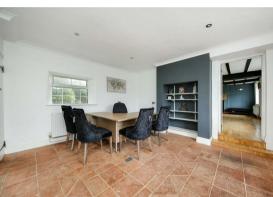

## Old Tupton, Chesterfield, S42 6LA

£500,000 - £550,000 (Guide price) Occupying a plot measuring approximately 0.4 acres, surrounded by stunning Derbyshire countryside on the outskirts of Chesterfield is this charming and characterful detached stone built property, presenting a unique opportunity to personalise and modernise throughout. Offering 2288 sqft of accommodation over 2 storeys, the property features 3 large reception rooms providing fantastic flexibility for family space and workfrom-home space, breakfast kitchen with pantry, 5 bathrooms including 3 en-suites and a ground floor bathroom, generously proportioned bedrooms and ample off road parking with a large in-out driveway and adjoining double garage.