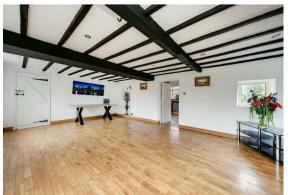

## Old Tupton, Chesterfield, S42 6LA

£500,000 - £550,000 (Guide price) Occupying a plot measuring approximately 0.4 acres, surrounded by stunning Derbyshire countryside on the outskirts of Chesterfield is this charming and characterful detached stone built property, presenting a unique opportunity to personalise and modernise throughout. Offering 2288 sqft of accommodation over 2 storeys, the property features 3 large reception rooms providing fantastic flexibility for family space and workfrom-home space, breakfast kitchen with pantry, 5 bathrooms including 3 en-suites and a ground floor bathroom, generously proportioned bedrooms and ample off road parking with a large in-out driveway and adjoining double garage.