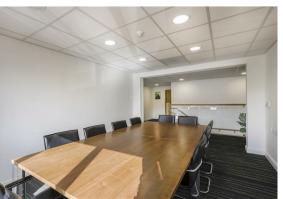

### Offices 2 & 3 Old Brick

, Chesterfield, S41 7JD

Unit 2 Old Brick Works Lane is situated just off Sheffield Road approx 1 mile from Chesterfield town centre and within close proximity of many local facilities. The unit has been fully modernised to house a suite of offices and warehouse facilities. Offices 2 and 3 on the ground floor are to become available for rent very shortly. The whole building has been finished to a high specification back in 2015 and currently houses several tenants. The accommodation benefits from a modern communal staff kitchen and tea point, superb toilet facilities, conference/training room hire available if required. There is a modern airy reception area and the stairs to the first floor have quality oak bannister with glass infills. Suspended ceilings with full air conditioning heat and cool. Cleaning of all the communal areas will be included, telecommunications, utilities and business rates are the responsibility of the tenant. Broadband available at £50 per month. Service charge £50 per month. Off road parking for several vehicles including visitor parking. SUBJECT TO VAT