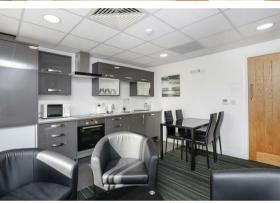

### Offices 2 & 3 Old Brick

, Chesterfield, S41 7JD

Unit 2 Old Brick Works Lane is situated just off Sheffield Road approx 1 mile from Chesterfield town centre and within close proximity of many local facilities. The unit has been fully modernised to house a suite of offices and warehouse facilities. Offices 2 and 3 on the ground floor are to become available for rent very shortly. The whole building has been finished to a high specification back in 2015 and currently houses several tenants. The accommodation benefits from a modern communal staff kitchen and tea point, superb toilet facilities, conference/training room hire available if required. There is a modern airy reception area and the stairs to the first floor have quality oak bannister with glass infills. Suspended ceilings with full air conditioning heat and cool. Cleaning of all the communal areas will be included, telecommunications, utilities and business rates are the responsibility of the tenant. Broadband available at £50 per month. Service charge £50 per month. Off road parking for several vehicles including visitor parking. SUBJECT TO VAT