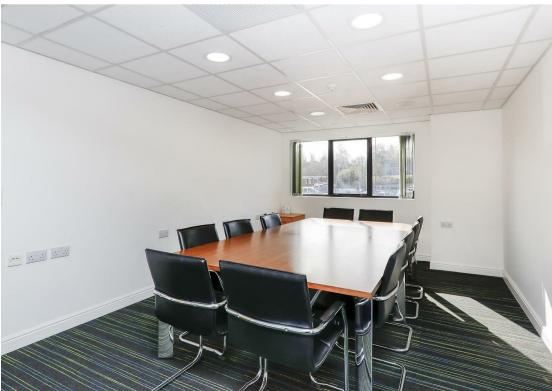

### Offices 2 & 3 Old Brick

, Chesterfield, S41 7JD

Unit 2 Old Brick Works Lane is situated just off Sheffield Road approx 1 mile from Chesterfield town centre and within close proximity of many local facilities. The unit has been fully modernised to house a suite of offices and warehouse facilities. Offices 2 and 3 on the ground floor are to become available for rent very shortly. The whole building has been finished to a high specification back in 2015 and currently houses several tenants. The accommodation benefits from a modern communal staff kitchen and tea point, superb toilet facilities, conference/training room hire available if required. There is a modern airy reception area and the stairs to the first floor have quality oak bannister with glass infills. Suspended ceilings with full air conditioning heat and cool. Cleaning of all the communal areas will be included, telecommunications, utilities and business rates are the responsibility of the tenant. Broadband available at £50 per month. Service charge £50 per month. Off road parking for several vehicles including visitor parking. SUBJECT TO VAT