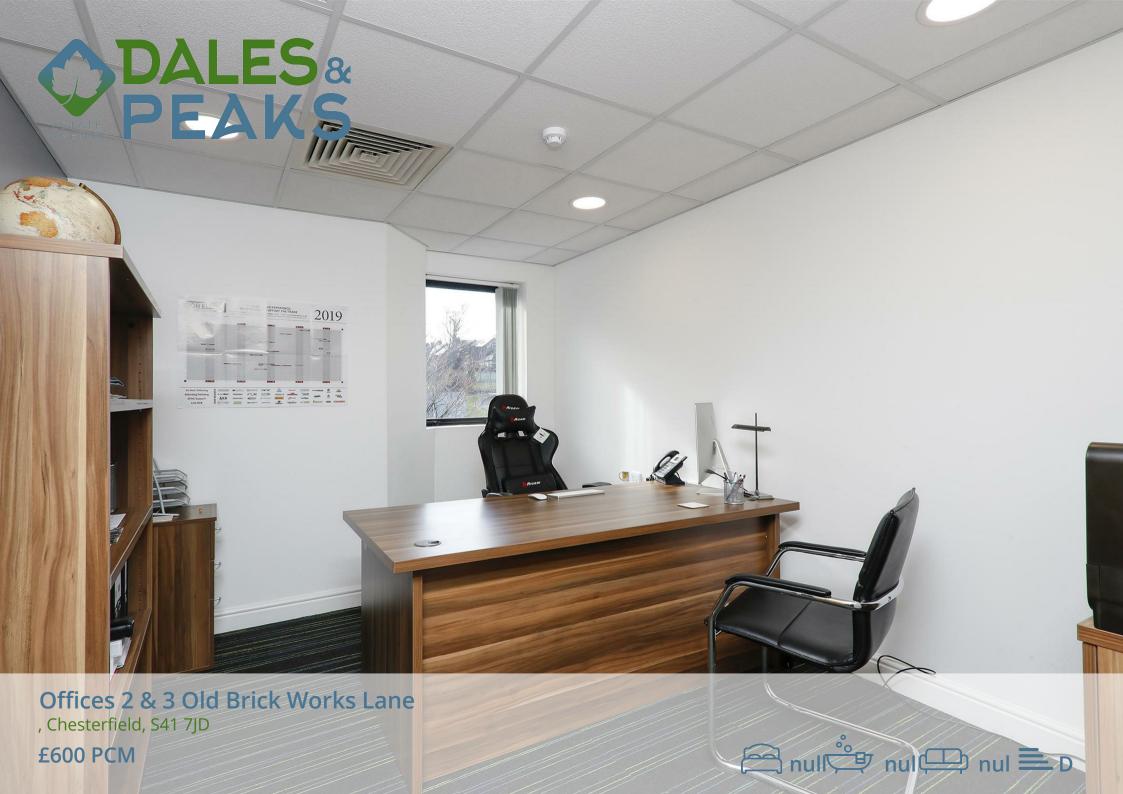

### Offices 2 & 3 Old Brick

, Chesterfield, S41 7JD

Unit 2 Old Brick Works Lane is situated just off Sheffield Road approx 1 mile from Chesterfield town centre and within close proximity of many local facilities. The unit has been fully modernised to house a suite of offices and warehouse facilities. Offices 2 and 3 on the ground floor are to become available for rent very shortly. The whole building has been finished to a high specification back in 2015 and currently houses several tenants. The accommodation benefits from a modern communal staff kitchen and tea point, superb toilet facilities, conference/training room hire available if required. There is a modern airy reception area and the stairs to the first floor have quality oak bannister with glass infills. Suspended ceilings with full air conditioning heat and cool. Cleaning of all the communal areas will be included, telecommunications, utilities and business rates are the responsibility of the tenant. Broadband available at £50 per month. Service charge £50 per month. Off road parking for several vehicles including visitor parking. SUBJECT TO VAT