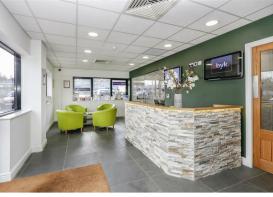

### Offices 2 & 3 Old Brick

, Chesterfield, S41 7JD

Unit 2 Old Brick Works Lane is situated just off Sheffield Road approx 1 mile from Chesterfield town centre and within close proximity of many local facilities. The unit has been fully modernised to house a suite of offices and warehouse facilities. Offices 2 and 3 on the ground floor are to become available for rent very shortly. The whole building has been finished to a high specification back in 2015 and currently houses several tenants. The accommodation benefits from a modern communal staff kitchen and tea point, superb toilet facilities, conference/training room hire available if required. There is a modern airy reception area and the stairs to the first floor have quality oak bannister with glass infills. Suspended ceilings with full air conditioning heat and cool. Cleaning of all the communal areas will be included, telecommunications, utilities and business rates are the responsibility of the tenant. Broadband available at £50 per month. Service charge £50 per month. Off road parking for several vehicles including visitor parking. SUBJECT TO VAT