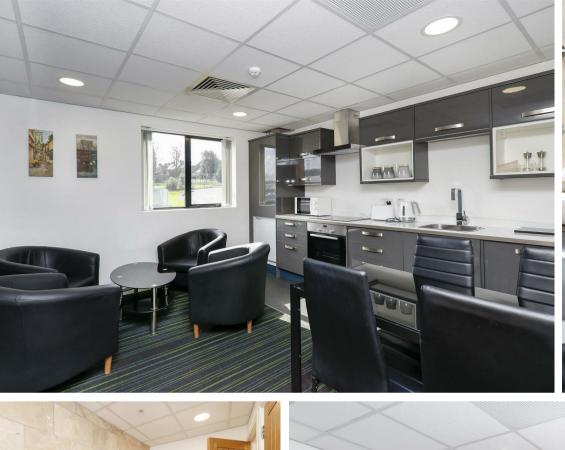

### Offices 2 & 3 Old Brick

, Chesterfield, S41 7JD

Unit 2 Old Brick Works Lane is situated just off Sheffield Road approx 1 mile from Chesterfield town centre and within close proximity of many local facilities. The unit has been fully modernised to house a suite of offices and warehouse facilities. Offices 2 and 3 on the ground floor are to become available for rent very shortly. The whole building has been finished to a high specification back in 2015 and currently houses several tenants. The accommodation benefits from a modern communal staff kitchen and tea point, superb toilet facilities, conference/training room hire available if required. There is a modern airy reception area and the stairs to the first floor have quality oak bannister with glass infills. Suspended ceilings with full air conditioning heat and cool. Cleaning of all the communal areas will be included, telecommunications, utilities and business rates are the responsibility of the tenant. Broadband available at £50 per month. Service charge £50 per month. Off road parking for several vehicles including visitor parking. SUBJECT TO VAT