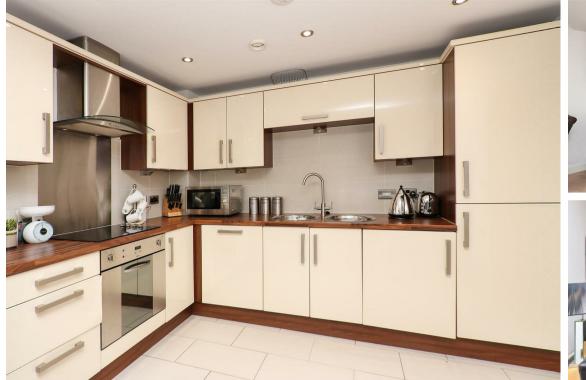

The property comprises; entrance hallway, a stylish open-plan living kitchen area, spacious bedroom and modern bathroom with bath and overhead shower.