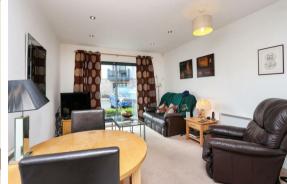

The property comprises; entrance hallway, a stylish open-plan living kitchen area, spacious bedroom and modern bathroom with bath and overhead shower.