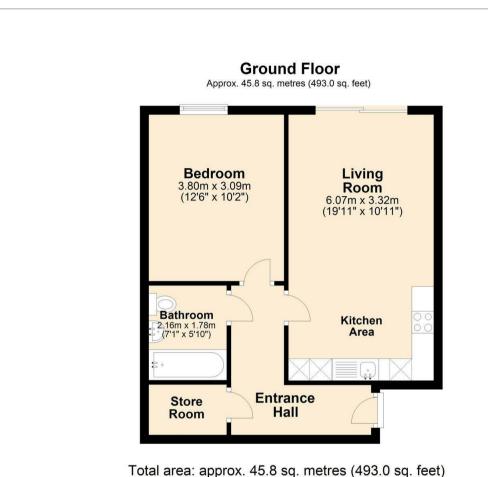

#### **Floor Plan**

The property comprises; entrance hallway, a stylish open-plan living kitchen area, spacious bedroom and modern bathroom with bath and overhead shower.