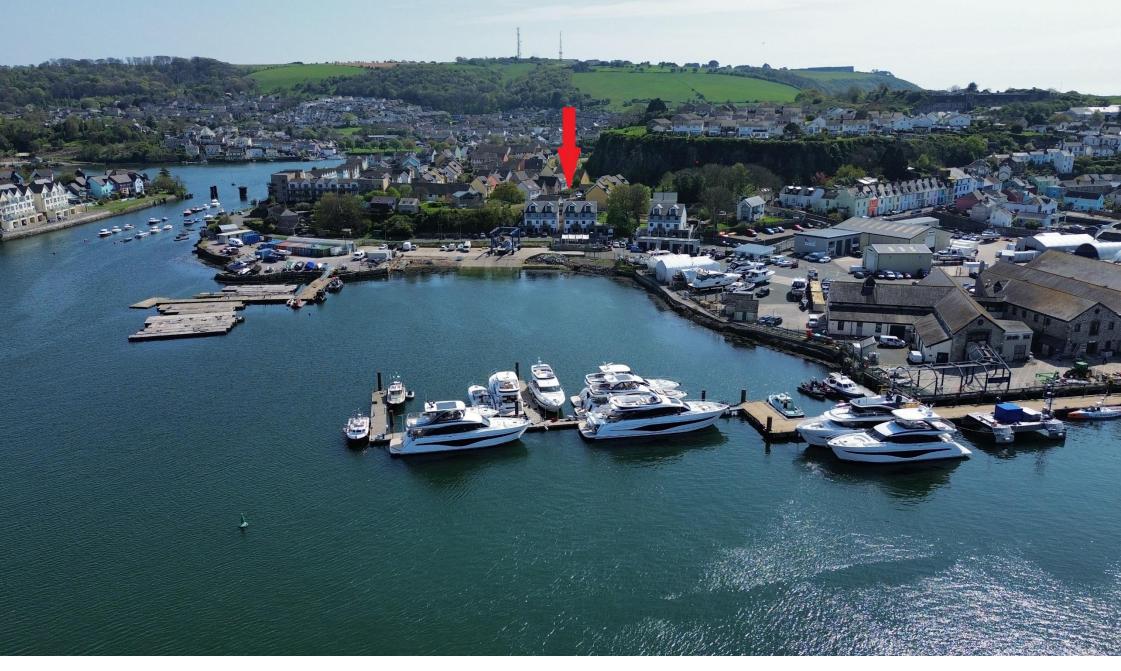

## Price £585,000

Located on the water's edge is the lovely 4-bedroom townhouse perched on the shores of the Cattewater in Turnchapel. Boasting fantastic views of the tranquil waters and the ever-changing maritime scenery, stretching from The Hoe to Dartmoor. The ground floor entrance level provides access to the 2-car garage which has a separate utility area and a separate WC.

This residence offers the rare opportunity to own a piece of coastal living while still being within a two-minute walk to Turnchapel's vibrant village which has a wonderful community and fantastic public houses and restaurants. This property also suits water sports & boating enthusiasts with use of public landings (direct access to water) within close distance to local beaches.