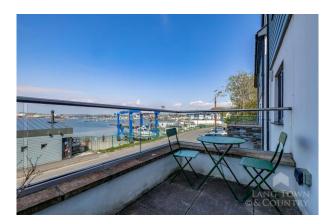

Outside to the rear you have a south facing garden perfect for alfresco dining and a safe environment for children to play. Towards the front is a private balcony offering a sanctuary to enjoy summer evening dining and drinks with views of the Wharf, the Estuary and Dartmoor.