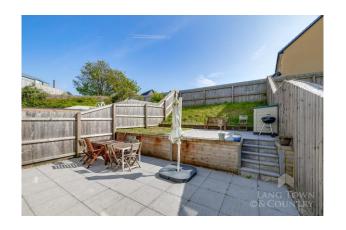

Outside to the rear you have a south facing garden perfect for alfresco dining and a safe environment for children to play. Towards the front is a private balcony offering a sanctuary to enjoy summer evening dining and drinks with views of the Wharf, the Estuary and Dartmoor.