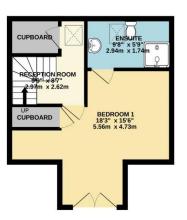

Each of the four spacious bedrooms offers a peaceful retreat, with 3 offering fantastic views. The master bedroom and bedroom 2 boast ensuite facilities, whilst bedrooms 3 & 4 are serviced by a generous size family bathroom.

To view this property call Lang Town & Country Estate Agents on 01752 456000.

GROUND FLOOR 550 sq.ft. (51.1 sq.m.) approx. 1ST FLOOR 550 sq.ft. (51.1 sq.m.) approx. 2ND FLOOR 550 sq.ft. (51.1 sq.m.) approx. 3RD FLOOR 332 sq.ft. (30.9 sq.m.) approx.

TOTAL FLOOR AREA: 1982 sq.ft. (184.1 sq.m.) approx. Measurements are approximate. Not to scale. Illustrative purposes only Made with Metropix ©2025

and displayed, we have not tested any apparatus, equipment, fixtures, fittings or