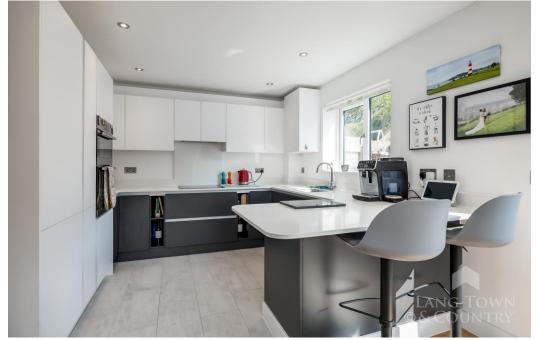

On the first floor you'll be greeted by an inviting open concept living space flooded with natural light with the dual aspect, seamlessly blending the indoors with the captivating outdoors with views over the local waterways. The kitchen features a range of integrated appliances, and an expansive range of wall and base units with French doors leading to the south facing rear garden making it the perfect place for gatherings with friends and family.