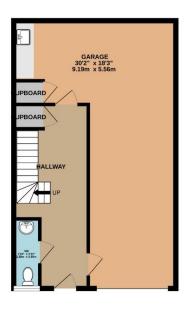

## Price £585,000

Located on the water's edge is the lovely 4-bedroom townhouse perched on the shores of the Cattewater in Turnchapel. Boasting fantastic views of the tranquil waters and the ever-changing maritime scenery, stretching from The Hoe to Dartmoor. The ground floor entrance level provides access to the 2-car garage which has a separate utility area and a separate WC.

To view this property call Lang Town & Country Estate Agents on 01752 456000.

GROUND FLOOR 550 sq.ft. (51.1 sq.m.) approx. 1ST FLOOR 550 sq.ft. (51.1 sq.m.) approx. 2ND FLOOR 550 sq.ft. (51.1 sq.m.) approx. 3RD FLOOR 332 sq.ft. (30.9 sq.m.) approx.

TOTAL FLOOR AREA: 1982 sq.ft. (184.1 sq.m.) approx. Measurements are approximate. Not to scale. Illustrative purposes only Made with Metropix ©2025

and displayed, we have not tested any apparatus, equipment, fixtures, fittings or