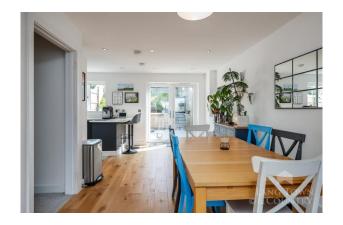

On the first floor you'll be greeted by an inviting open concept living space flooded with natural light with the dual aspect, seamlessly blending the indoors with the captivating outdoors with views over the local waterways. The kitchen features a range of integrated appliances, and an expansive range of wall and base units with French doors leading to the south facing rear garden making it the perfect place for gatherings with friends and family.