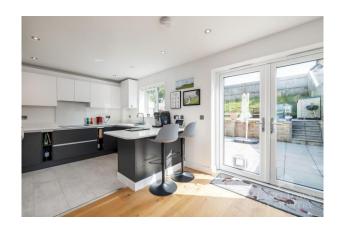

On the first floor you'll be greeted by an inviting open concept living space flooded with natural light with the dual aspect, seamlessly blending the indoors with the captivating outdoors with views over the local waterways. The kitchen features a range of integrated appliances, and an expansive range of wall and base units with French doors leading to the south facing rear garden making it the perfect place for gatherings with friends and family.