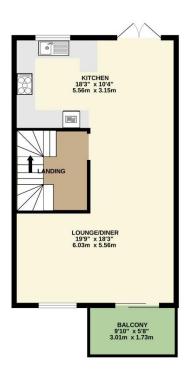

On the first floor you'll be greeted by an inviting open concept living space flooded with natural light with the dual aspect, seamlessly blending the indoors with the captivating outdoors with views over the local waterways. The kitchen features a range of integrated appliances, and an expansive range of wall and base units with French doors leading to the south facing rear garden making it the perfect place for gatherings with friends and family.

Outside to the rear you have a south facing garden perfect for alfresco dining and a safe environment for children to play. Towards the front is a private balcony offering a sanctuary to enjoy summer evening dining and drinks with views of the Wharf, the Estuary and Dartmoor.

To view this property call Lang Town & Country Estate Agents on 01752 456000.

GROUND FLOOR 550 sq.ft. (51.1 sq.m.) approx. 1ST FLOOR 550 sq.ft. (51.1 sq.m.) approx. 2ND FLOOR 550 sq.ft. (51.1 sq.m.) approx. 3RD FLOOR 332 sq.ft. (30.9 sq.m.) approx.

TOTAL FLOOR AREA: 1982 sq.ft. (184.1 sq.m.) approx. Measurements are approximate. Not to scale. Illustrative purposes only Made with Metropix ©2025

and displayed, we have not tested any apparatus, equipment, fixtures, fittings or