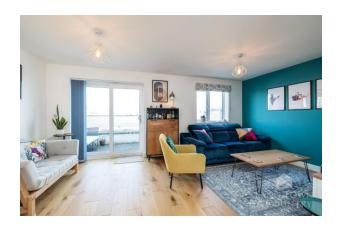

On the first floor you'll be greeted by an inviting open concept living space flooded with natural light with the dual aspect, seamlessly blending the indoors with the captivating outdoors with views over the local waterways. The kitchen features a range of integrated appliances, and an expansive range of wall and base units with French doors leading to the south facing rear garden making it the perfect place for gatherings with friends and family.

Outside to the rear you have a south facing garden perfect for alfresco dining and a safe environment for children to play. Towards the front is a private balcony offering a sanctuary to enjoy summer evening dining and drinks with views of the Wharf, the Estuary and Dartmoor.