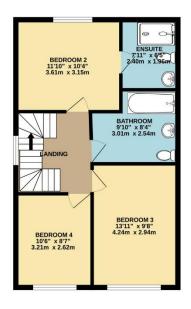

Each of the four spacious bedrooms offers a peaceful retreat, with 3 offering fantastic views. The master bedroom and bedroom 2 boast ensuite facilities, whilst bedrooms 3 & 4 are serviced by a generous size family bathroom.

To view this property call Lang Town & Country Estate Agents on 01752 456000.

GROUND FLOOR 550 sq.ft. (51.1 sq.m.) approx. 1ST FLOOR 550 sq.ft. (51.1 sq.m.) approx. 2ND FLOOR 550 sq.ft. (51.1 sq.m.) approx. 3RD FLOOR 332 sq.ft. (30.9 sq.m.) approx.

TOTAL FLOOR AREA: 1982 sq.ft. (184.1 sq.m.) approx. Measurements are approximate. Not to scale. Illustrative purposes only Made with Metropix ©2025

and displayed, we have not tested any apparatus, equipment, fixtures, fittings or