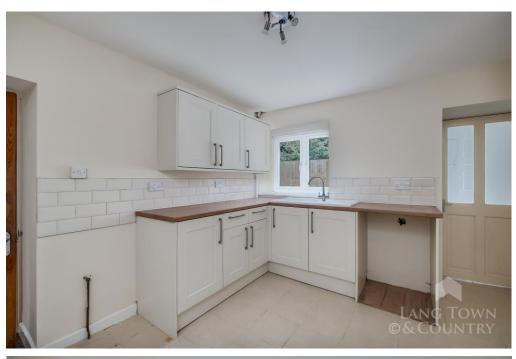

As you step inside, you'll be welcomed by a warm living room showcasing a traditional open fireplace, ideal for cosy evenings. Large windows invite plenty of natural light, enhancing the inviting ambiance. The modern fitted kitchen is both functional and stylish. Each spacious bedroom offers its own unique charm, while the updated bathroom boasts contemporary fixtures.