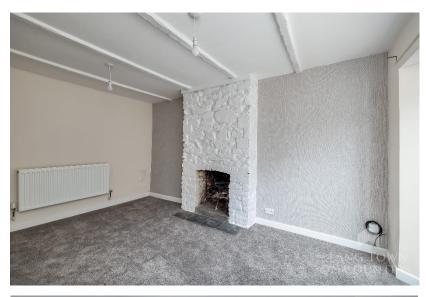

As you step inside, you'll be welcomed by a warm living room showcasing a traditional open fireplace, ideal for cosy evenings. Large windows invite plenty of natural light, enhancing the inviting ambiance. The modern fitted kitchen is both functional and stylish. Each spacious bedroom offers its own unique charm, while the updated bathroom boasts contemporary fixtures.