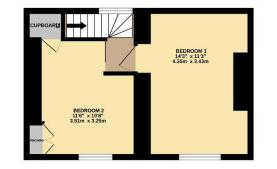

To view this property call Lang Town & Country Estate Agents on 01752 456000

YouTube

GROUND FLOOR 338 sq.ft. (31.4 sq.m.) approx. 1ST FLOOR 280 sq.ft. (26.1 sq.m.) approx.

TOTAL FLOOR AREA : 618 sq.ft. (57.5 sq.m.) approx. Measurements are approximate. Not to scale. Illustrative purposes only Made with Metropix ©2024