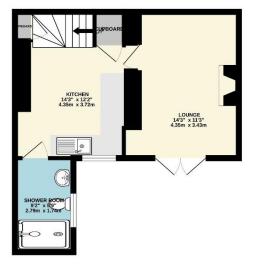

To view this property call Lang Town & Country Estate Agents on 01752 456000

YouTube

GROUND FLOOR 338 sq.ft. (31.4 sq.m.) approx. 1ST FLOOR 280 sq.ft. (26.1 sq.m.) approx.

TOTAL FLOOR AREA : 618 sq.ft. (57.5 sq.m.) approx. Measurements are approximate. Not to scale. Illustrative purposes only Made with Metropix ©2024