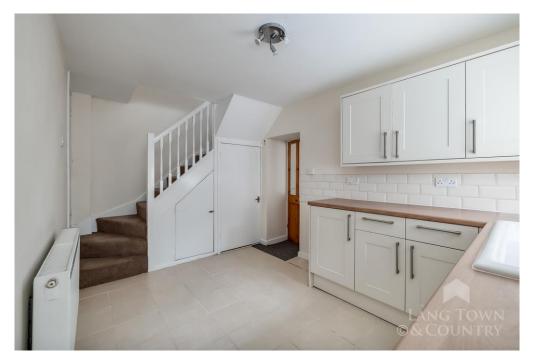

As you step inside, you'll be welcomed by a warm living room showcasing a traditional open fireplace, ideal for cosy evenings. Large windows invite plenty of natural light, enhancing the inviting ambiance. The modern fitted kitchen is both functional and stylish. Each spacious bedroom offers its own unique charm, while the updated bathroom boasts contemporary fixtures.