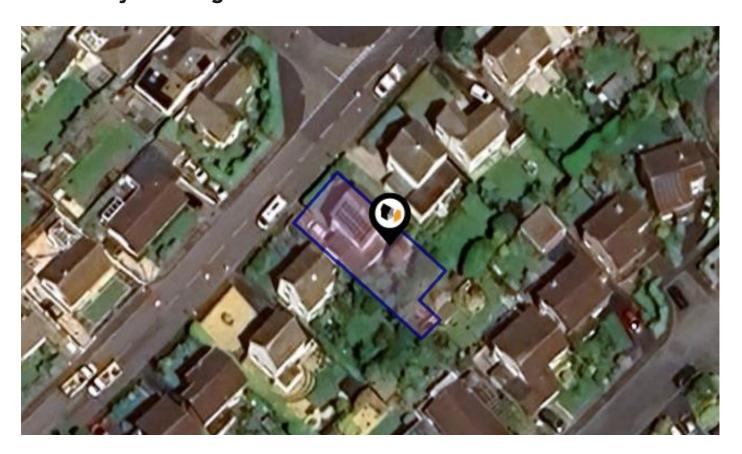

## Property

#### **Overview**

#### **Property**

Type: Detached

**Bedrooms:** 3

Plot Area: 0.08 acres Year Built: 1950-1966 **Council Tax:** Band E **Annual Estimate:** £2,899 **Title Number:** DN5837

Freehold Tenure: