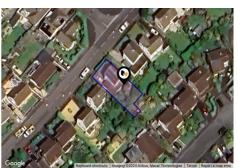

## Property

#### **Overview**

#### **Property**

Type: Detached

**Bedrooms:** 3

Plot Area: 0.08 acres Year Built: 1950-1966 **Council Tax:** Band E **Annual Estimate:** £2,899 **Title Number:** DN5837

Freehold Tenure: