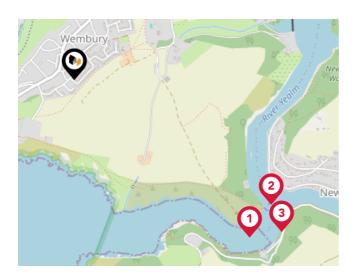

#### Ferry Terminals

| Pin | Name                            | Distance   |
|-----|---------------------------------|------------|
| 1   | Warren Point Ferry<br>Landing   | 1.11 miles |
| 2   | Newton Ferrers Ferry<br>Landing | 1.1 miles  |
| 3   | Noss Mayo Ferry Landing         | 1.22 miles |