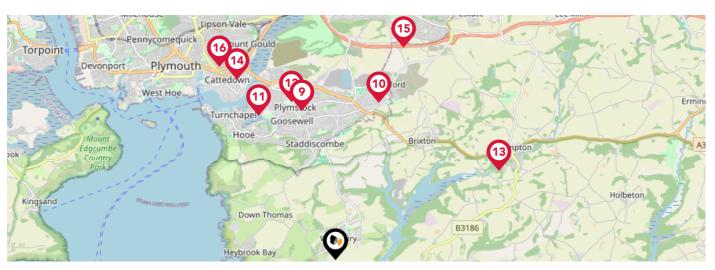

#### Bus Stops/Stations

| Pin | Name                    | Distance   |
|-----|-------------------------|------------|
| 1   | Hawthorn Drive          | 0.03 miles |
| 2   | Sea View Drive          | 0.07 miles |
| 3   | Mewstone Avenue Bottom  | 0.08 miles |
| 4   | Brownhill Lane          | 0.17 miles |
| 5   | Southland Park Terminus | 0.26 miles |

#### Ferry Terminals

| Pin | Name                            | Distance   |
|-----|---------------------------------|------------|
| 1   | Warren Point Ferry<br>Landing   | 1.11 miles |
| 2   | Newton Ferrers Ferry<br>Landing | 1.1 miles  |
| 3   | Noss Mayo Ferry Landing         | 1.22 miles |