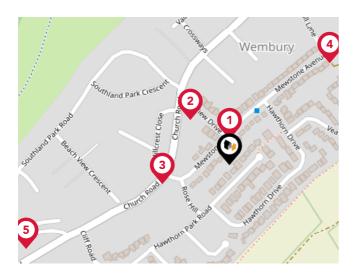

#### Bus Stops/Stations

| Pin | Name                    | Distance   |
|-----|-------------------------|------------|
| 1   | Hawthorn Drive          | 0.03 miles |
| 2   | Sea View Drive          | 0.07 miles |
| 3   | Mewstone Avenue Bottom  | 0.08 miles |
| 4   | Brownhill Lane          | 0.17 miles |
| 5   | Southland Park Terminus | 0.26 miles |