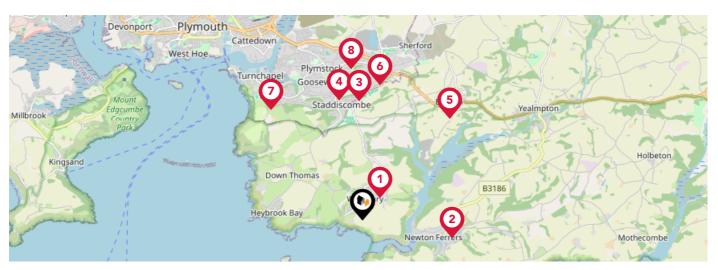

# Area **Schools**

|          |                                                                                                      | Nursery | Primary      | Secondary | College | Private |
|----------|------------------------------------------------------------------------------------------------------|---------|--------------|-----------|---------|---------|
| 1        | Wembury Primary School Ofsted Rating: Good   Pupils: 184   Distance:0.54                             |         | <b>✓</b>     |           |         |         |
| 2        | Newton Ferrers Church of England Primary School Ofsted Rating: Good   Pupils: 125   Distance: 1.72   |         | <b>✓</b>     |           |         |         |
| 3        | Coombe Dean School Ofsted Rating: Good   Pupils: 995   Distance: 2.27                                |         |              | V         |         |         |
| 4        | Goosewell Primary Academy Ofsted Rating: Good   Pupils: 419   Distance:2.32                          |         | $\checkmark$ |           |         |         |
| 5        | St Mary's Church of England Primary School Ofsted Rating: Outstanding   Pupils: 102   Distance: 2.54 |         | <b>✓</b>     |           |         |         |
| <b>6</b> | Elburton Primary School Ofsted Rating: Outstanding   Pupils: 465   Distance: 2.59                    |         | <b>✓</b>     |           |         |         |
| 7        | Hooe Primary Academy Ofsted Rating: Good   Pupils: 212   Distance:2.73                               |         | <b>✓</b>     |           |         |         |
| 8        | Morley Meadow Primary School Ofsted Rating: Good   Pupils: 224   Distance: 2.88                      |         | <b>▽</b>     |           |         |         |

# Area **Schools**

|     |                                                                                       | Nursery | Primary      | Secondary    | College | Private |
|-----|---------------------------------------------------------------------------------------|---------|--------------|--------------|---------|---------|
| 9   | Plymstock School Ofsted Rating: Good   Pupils: 1671   Distance: 2.9                   |         |              | $\checkmark$ |         |         |
| 10  | Sherford Vale School & Nursery Ofsted Rating: Good   Pupils: 258   Distance: 3.09     |         | lacksquare   |              |         |         |
| 11) | Oreston Community Academy Ofsted Rating: Good   Pupils: 419   Distance: 3.1           |         | $\checkmark$ |              |         |         |
| 12  | Pomphlett Primary School  Ofsted Rating: Good   Pupils: 424   Distance: 3.11          |         | <b>V</b>     |              |         |         |
| 13  | Yealmpton Primary School Ofsted Rating: Good   Pupils: 180   Distance: 3.52           |         | $\checkmark$ |              |         |         |
| 14  | Prince Rock Primary School Ofsted Rating: Outstanding   Pupils: 408   Distance: 3.9   |         | <b>▽</b>     |              |         |         |
| 15  | Plympton St Maurice Primary School Ofsted Rating: Good   Pupils: 187   Distance: 4.22 |         | <b>✓</b>     |              |         |         |
| 16  | Salisbury Road Primary School Ofsted Rating: Good   Pupils: 381   Distance: 4.27      |         | <b>✓</b>     |              |         |         |