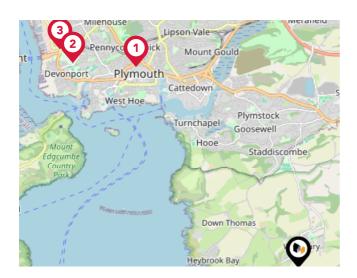

#### National Rail Stations

| Pin | Name                                | Distance   |
|-----|-------------------------------------|------------|
| 1   | Plymouth Rail Station               | 4.9 miles  |
| 2   | Devonport Rail Station              | 5.78 miles |
| 3   | Dockyard (Plymouth) Rail<br>Station | 6.13 miles |