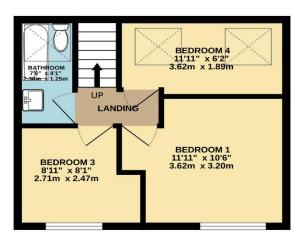

Upstairs, the property features three well-proportioned bedrooms and a second family bathroom, offering ample space for family or guests.

To the front of the home, you'll find a beautifully maintained private garden, enclosed and filled with a variety of mature shrubs and bushes, offering privacy and kerb appeal. The rear garden provides an excellent outdoor entertaining space, complete with a patio BBQ area and further established planting.

## TOTAL FLOOR AREA: 1183 sq.ft. (109.9 sq.m.) approx.

Whilst every attempt has been made to ensure the accuracy of the floorplan contained here, measurements of doors, windows, rooms and any other items are approximate and no responsibility is taken for any error, omission or mis-statement. This plan is for illustrative purposes only and should be used as such by any prospective purchaser. The services, systems and appliances shown have not been tested and no guarantee as to their operability or efficiency can be given.