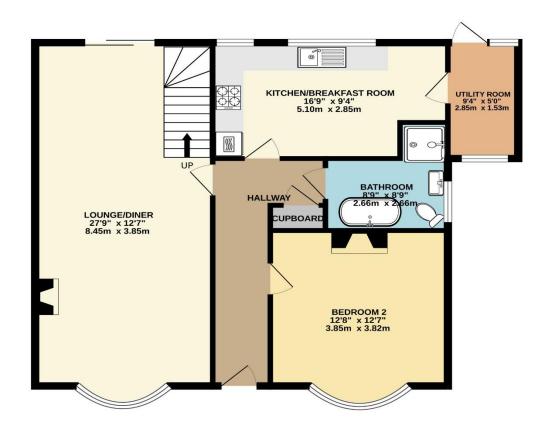

The property welcomes you into a spacious and light-filled open-plan dual aspect lounge and dining area perfect for entertaining or relaxing with the family. The modern kitchen/breakfast room offers plenty of storage and workspace, while a handy utility room provides additional practicality. Also on the ground floor is a flexible fourth bedroom, which could also serve as a second reception room or home office, along with a stylish four-piece family bathroom suite.

## TOTAL FLOOR AREA: 1183 sq.ft. (109.9 sq.m.) approx.

Whilst every attempt has been made to ensure the accuracy of the floorplan contained here, measurements of doors, windows, rooms and any other items are approximate and no responsibility is taken for any error, omission or mis-statement. This plan is for illustrative purposes only and should be used as such by any prospective purchaser. The services, systems and appliances shown have not been tested and no guarantee as to their operability or efficiency can be given.