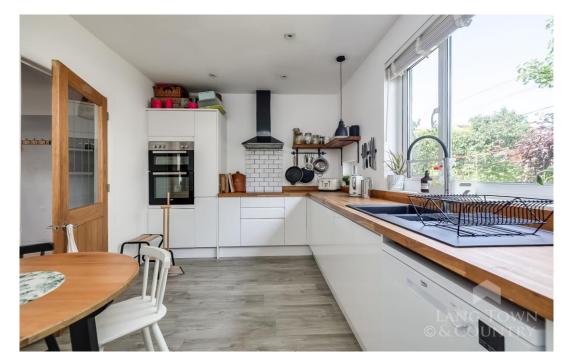

The property welcomes you into a spacious and light-filled open-plan dual aspect lounge and dining area perfect for entertaining or relaxing with the family. The modern kitchen/breakfast room offers plenty of storage and workspace, while a handy utility room provides additional practicality. Also on the ground floor is a flexible fourth bedroom, which could also serve as a second reception room or home office, along with a stylish four-piece family bathroom suite.