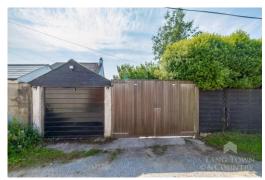

A cellar beneath the property offers useful extra storage, and accessed via the rear service lane is a detached garage, recently part converted into a fully functional office ideal for remote working or running a small business, off-road parking is also available to the rear.