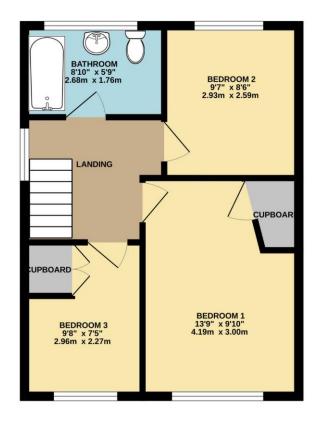

Inside, the home features a bright and spacious dual-aspect lounge/diner with views to the front and a patio door opening out to the garden ideal for indooroutdoor living in the warmer months. The fitted kitchen includes a range of wall and base units, with space and plumbing for a washing machine and cooker. Upstairs, the first floor offers three bedrooms and a modern three-piece family bathroom suite.

## TOTAL FLOOR AREA : 793 sq.ft. (73.6 sq.m.) approx.

Whilst every attempt has been made to ensure the accuracy of the floorplan contained here, measurements of doors, windows, rooms and any other items are approximate and no responsibility is taken for any error, omission or mis-statement. This plan is for illustrative purposes only and should be used as such by any prospective purchaser. The services, systems and appliances shown have not been tested and no guarantee as to their operability or efficiency can be given. Made with Metropix ©2025