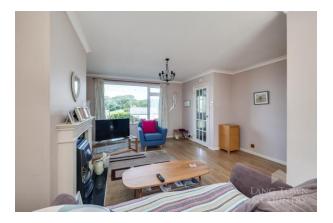

Inside, the home features a bright and spacious dual-aspect lounge/diner with views to the front and a patio door opening out to the garden ideal for indooroutdoor living in the warmer months. The fitted kitchen includes a range of wall and base units, with space and plumbing for a washing machine and cooker. Upstairs, the first floor offers three bedrooms and a modern three-piece family bathroom suite.