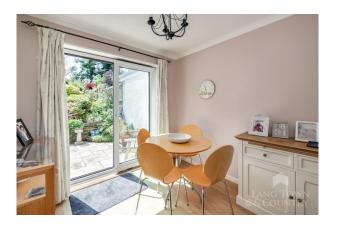

Inside, the home features a bright and spacious dual-aspect lounge/diner with views to the front and a patio door opening out to the garden ideal for indooroutdoor living in the warmer months. The fitted kitchen includes a range of wall and base units, with space and plumbing for a washing machine and cooker. Upstairs, the first floor offers three bedrooms and a modern three-piece family bathroom suite.