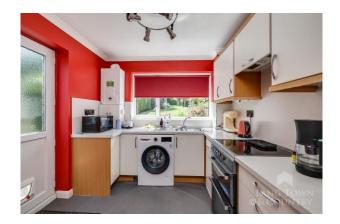

Inside, the home features a bright and spacious dual-aspect lounge/diner with views to the front and a patio door opening out to the garden ideal for indooroutdoor living in the warmer months. The fitted kitchen includes a range of wall and base units, with space and plumbing for a washing machine and cooker. Upstairs, the first floor offers three bedrooms and a modern three-piece family bathroom suite.