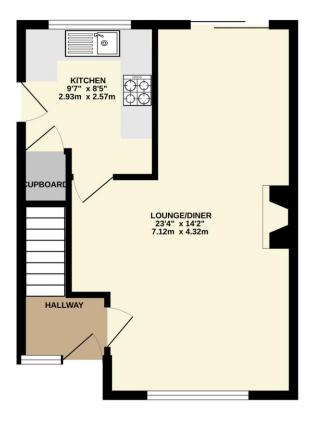

Inside, the home features a bright and spacious dual-aspect lounge/diner with views to the front and a patio door opening out to the garden ideal for indooroutdoor living in the warmer months. The fitted kitchen includes a range of wall and base units, with space and plumbing for a washing machine and cooker. Upstairs, the first floor offers three bedrooms and a modern three-piece family bathroom suite.

## TOTAL FLOOR AREA : 793 sq.ft. (73.6 sq.m.) approx.

Whilst every attempt has been made to ensure the accuracy of the floorplan contained here, measurements of doors, windows, rooms and any other items are approximate and no responsibility is taken for any error, omission or mis-statement. This plan is for illustrative purposes only and should be used as such by any prospective purchaser. The services, systems and appliances shown have not been tested and no guarantee as to their operability or efficiency can be given. Made with Metropix ©2025