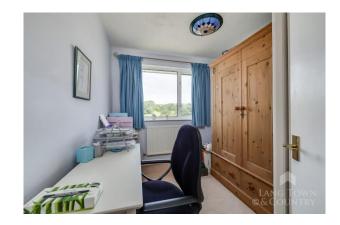

Inside, the home features a bright and spacious dual-aspect lounge/diner with views to the front and a patio door opening out to the garden ideal for indooroutdoor living in the warmer months. The fitted kitchen includes a range of wall and base units, with space and plumbing for a washing machine and cooker. Upstairs, the first floor offers three bedrooms and a modern three-piece family bathroom suite.