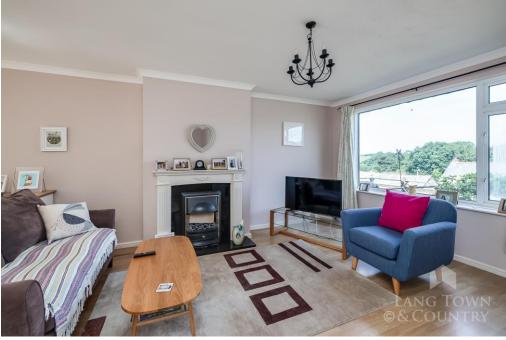

Inside, the home features a bright and spacious dual-aspect lounge/diner with views to the front and a patio door opening out to the garden ideal for indooroutdoor living in the warmer months. The fitted kitchen includes a range of wall and base units, with space and plumbing for a washing machine and cooker. Upstairs, the first floor offers three bedrooms and a modern three-piece family bathroom suite.