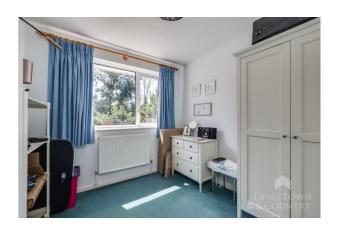

Inside, the home features a bright and spacious dual-aspect lounge/diner with views to the front and a patio door opening out to the garden ideal for indooroutdoor living in the warmer months. The fitted kitchen includes a range of wall and base units, with space and plumbing for a washing machine and cooker. Upstairs, the first floor offers three bedrooms and a modern three-piece family bathroom suite.