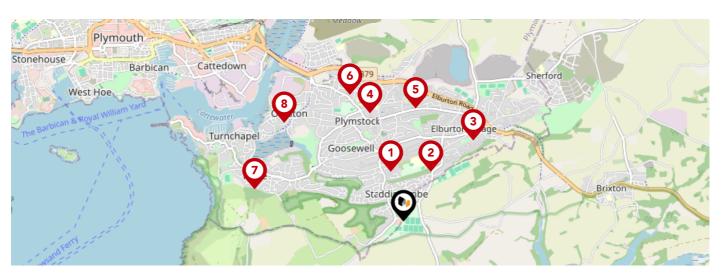

# Area **Schools**

|   |                                                                                   | Nursery | Primary  | Secondary    | College | Private |
|---|-----------------------------------------------------------------------------------|---------|----------|--------------|---------|---------|
| 1 | Goosewell Primary Academy Ofsted Rating: Good   Pupils: 419   Distance: 0.48      |         | ✓        |              |         |         |
| 2 | Coombe Dean School Ofsted Rating: Good   Pupils: 995   Distance:0.53              |         |          | $\checkmark$ |         |         |
| 3 | Elburton Primary School Ofsted Rating: Outstanding   Pupils: 465   Distance: 1.01 |         | <b>▽</b> |              |         |         |
| 4 | Plymstock School Ofsted Rating: Good   Pupils: 1671   Distance:1.06               |         |          | $\checkmark$ |         |         |
| 5 | Morley Meadow Primary School Ofsted Rating: Good   Pupils: 224   Distance:1.07    |         | <b>✓</b> |              |         |         |
| 6 | Pomphlett Primary School Ofsted Rating: Good   Pupils: 424   Distance: 1.29       |         | <b>V</b> |              |         |         |
| 7 | Hooe Primary Academy Ofsted Rating: Good   Pupils: 212   Distance: 1.43           |         | <b>✓</b> |              |         |         |
| 8 | Oreston Community Academy Ofsted Rating: Good   Pupils: 419   Distance:1.46       |         | <b>▽</b> |              |         |         |