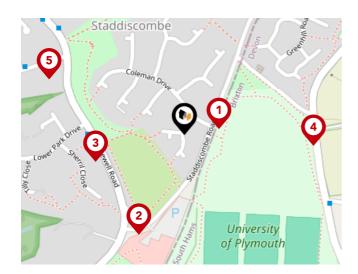

#### Bus Stops/Stations

| Pin | Name                     | Distance   |
|-----|--------------------------|------------|
| 1   | Coleman Drive            | 0.04 miles |
| 2   | Staddiscombe Social Club | 0.13 miles |
| 3   | Lower Park Drive         | 0.11 miles |
| 4   | Coombe Farm              | 0.15 miles |
| 5   | Holmwood Avenue          | 0.17 miles |