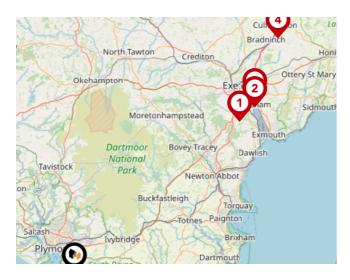

#### Airports/Helipads

| Pin | Name           | Distance    |  |
|-----|----------------|-------------|--|
| 1   | Glenholt       | 5.27 miles  |  |
| 2   | Exeter Airport | 39.42 miles |  |
| 3   | St Mawgan      | 41.31 miles |  |
| 4   | Joppa          | 72.23 miles |  |