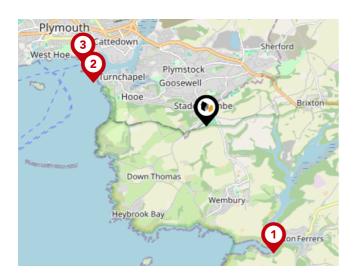

#### Ferry Terminals

| Pin | Name                                   | Distance   |
|-----|----------------------------------------|------------|
| 1   | Newton Ferrers Ferry<br>Landing        | 2.71 miles |
| 2   | Plymouth Mount Batten<br>Ferry Landing | 2.29 miles |
| 3   | Plymouth (Barbican)<br>Landing Stage   | 2.62 miles |