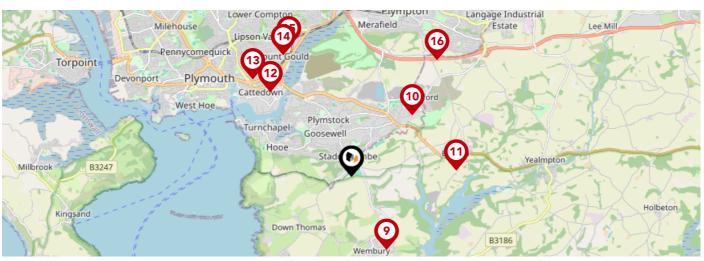

# Area **Schools**

|     |                                                                                                     | Nursery | Primary      | Secondary | College | Private |
|-----|-----------------------------------------------------------------------------------------------------|---------|--------------|-----------|---------|---------|
| 9   | Wembury Primary School Ofsted Rating: Good   Pupils: 184   Distance:1.53                            |         | <b>▽</b>     |           |         |         |
| 10  | Sherford Vale School & Nursery Ofsted Rating: Good   Pupils: 258   Distance:1.64                    |         | <b>✓</b>     |           |         |         |
| 11) | St Mary's Church of England Primary School Ofsted Rating: Outstanding   Pupils: 102   Distance:1.99 |         | <b>▽</b>     |           |         |         |
| 12  | Prince Rock Primary School Ofsted Rating: Outstanding   Pupils: 408   Distance: 2.23                |         | <b>▽</b>     |           |         |         |
| 13  | Salisbury Road Primary School Ofsted Rating: Good   Pupils: 381   Distance:2.63                     |         | <b>▽</b>     |           |         |         |
| 14) | Lipson Co-operative Academy Ofsted Rating: Good   Pupils: 1102   Distance: 2.64                     |         |              | <b>✓</b>  |         |         |
| 15  | Laira Green Primary School Ofsted Rating: Good   Pupils: 230   Distance: 2.73                       |         | <b>▽</b>     |           |         |         |
| 16) | Plympton St Maurice Primary School Ofsted Rating: Good   Pupils: 187   Distance: 2.74               |         | $\checkmark$ |           |         |         |