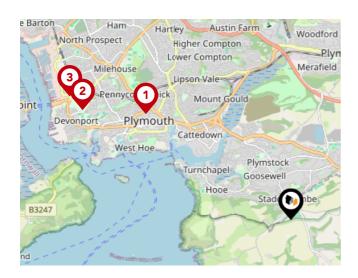

#### National Rail Stations

| Pin | Name                                | Distance   |
|-----|-------------------------------------|------------|
| 1   | Plymouth Rail Station               | 3.4 miles  |
| 2   | Devonport Rail Station              | 4.46 miles |
| 3   | Dockyard (Plymouth) Rail<br>Station | 4.79 miles |