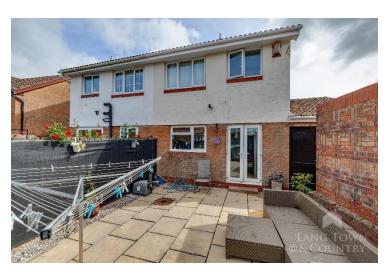

To the front of the property there is a garden laid to lawn and accompanied by a private driveway offering parking and access to the garage. The garage itself is equipped with light and power and features a rear access door leading to the garden.

The rear garden is westerly-facing and enclosed and offers privacy. The low maintenance garden features a large patio area perfect for enjoying afternoon sun and al fresco dining.

This lovely home also offers scope for extension (subject to necessary planning consents), making it an excellent long-term investment for growing families. Ideally located, the property enjoys easy access to a wide array of recreational spaces, including nearby open parklands and the stunning South Hams coastline. Families will appreciate the proximity to highly regarded primary and secondary schools, as well as convenient access to local shops and amenities.