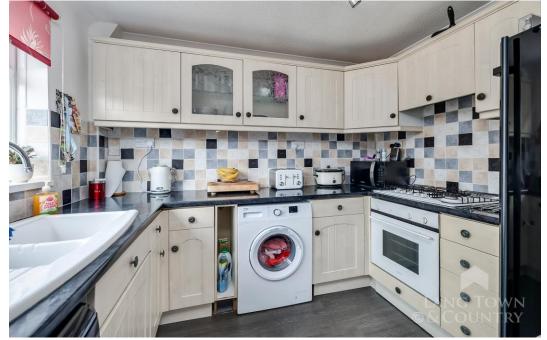

The well-appointed kitchen features a range of fitted wall and base units, along with a five-ring gas hob and integrated oven.

Upstairs, you'll find three bedrooms, with bedrooms 1 & 2 have fitted wardrobes all complemented by a family bathroom complete with a modern white three-piece suite, including a WC, wash hand basin, and a panelled bath with shower over.