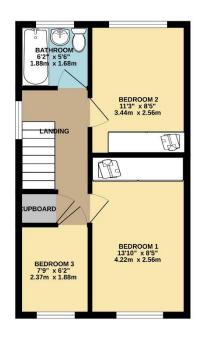

The well-appointed kitchen features a range of fitted wall and base units, along with a five-ring gas hob and integrated oven.

Upstairs, you'll find three bedrooms, with bedrooms 1 & 2 have fitted wardrobes all complemented by a family bathroom complete with a modern white three-piece suite, including a WC, wash hand basin, and a panelled bath with shower over.

To the front of the property there is a garden laid to lawn and accompanied by a private driveway offering parking and access to the garage. The garage itself is equipped with light and power and features a rear access door leading to the garden.

To view this property call Lang Town & Country Estate Agents on 01752 456000

TOTAL FLOOR AREA: 742 sq.ft. (68.9 sq.m.) approx.

Measurements are approximate. Not to scale. Illustrative purposes only

Made with Metropix ©2025