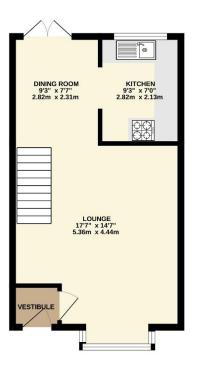

To view this property call Lang Town & Country Estate Agents on 01752 456000

TOTAL FLOOR AREA: 742 sq.ft. (68.9 sq.m.) approx.

Measurements are approximate. Not to scale. Illustrative purposes only

Made with Metropix ©2025