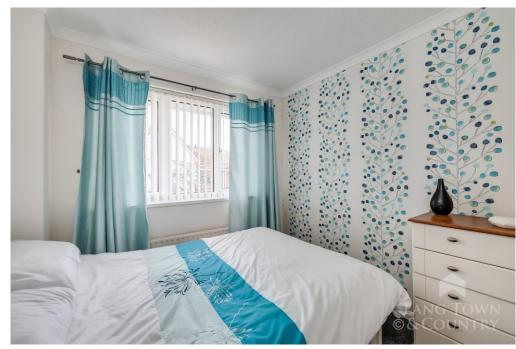

The well-appointed kitchen features a range of fitted wall and base units, along with a five-ring gas hob and integrated oven.

Upstairs, you'll find three bedrooms, with bedrooms 1 & 2 have fitted wardrobes all complemented by a family bathroom complete with a modern white three-piece suite, including a WC, wash hand basin, and a panelled bath with shower over.