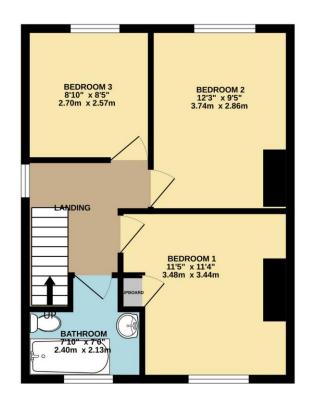

Upstairs, the first floor offers three bedrooms (two doubles and a single) and a three-piece family bathroom featuring a WC, wash hand basin, and a bath with shower over.

Externally, the property benefits from a generous front garden with a large driveway offering ample off-road parking, bordered by mature shrubs, bushes, and a neat lawn.

To view this property call Lang Town & Country Estate Agents on 01752 456000.

TOTAL FLOOR AREA : 821 sq.ft. (76.3 sq.m.) approx.

Measurements are approximate. Not to scale. Illustrative purposes only Made with Metropix ©2025