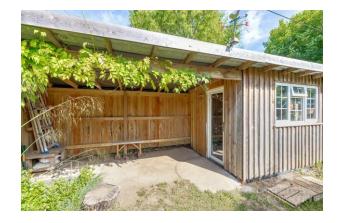

The rear garden is a true haven, enclosed for privacy with a patio seating area, lush lawn, vibrant flower beds, mature trees, and bushes. A spacious timber-built shed and an undercover seating area add to the appeal, offering plenty of storage and a sheltered spot to enjoy the outdoors in all seasons.