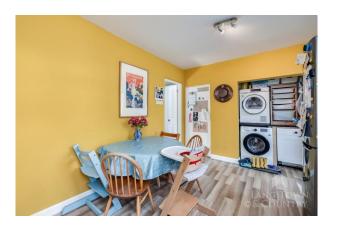

The ground floor comprises a welcoming entrance hallway leading through to a bright and spacious lounge. The open-plan kitchen/diner is well-appointed with a variety of wall and base units, providing ample storage and worktop space. There is direct access from the kitchen onto the enclosed rear garden, creating a seamless flow between indoor and outdoor living.