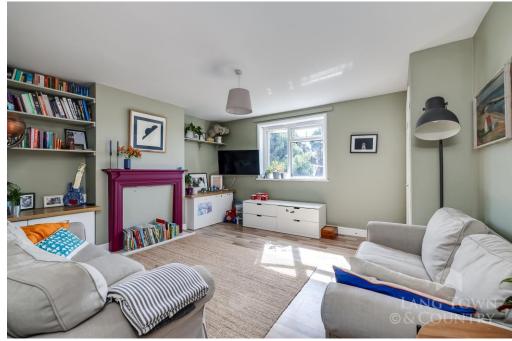

The ground floor comprises a welcoming entrance hallway leading through to a bright and spacious lounge. The open-plan kitchen/diner is well-appointed with a variety of wall and base units, providing ample storage and worktop space. There is direct access from the kitchen onto the enclosed rear garden, creating a seamless flow between indoor and outdoor living.