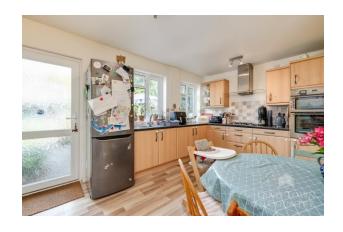

The ground floor comprises a welcoming entrance hallway leading through to a bright and spacious lounge. The open-plan kitchen/diner is well-appointed with a variety of wall and base units, providing ample storage and worktop space. There is direct access from the kitchen onto the enclosed rear garden, creating a seamless flow between indoor and outdoor living.