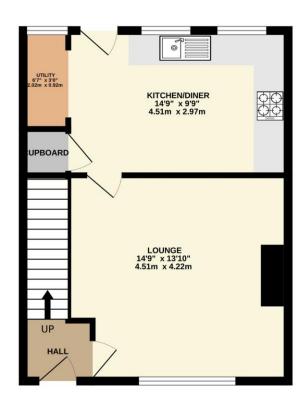

The ground floor comprises a welcoming entrance hallway leading through to a bright and spacious lounge. The open-plan kitchen/diner is well-appointed with a variety of wall and base units, providing ample storage and worktop space. There is direct access from the kitchen onto the enclosed rear garden, creating a seamless flow between indoor and outdoor living.

To view this property call Lang Town & Country Estate Agents on 01752 456000.

TOTAL FLOOR AREA : 821 sq.ft. (76.3 sq.m.) approx.

Measurements are approximate. Not to scale. Illustrative purposes only Made with Metropix ©2025