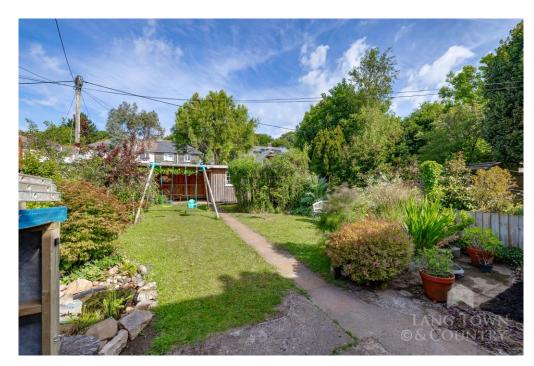

The rear garden is a true haven, enclosed for privacy with a patio seating area, lush lawn, vibrant flower beds, mature trees, and bushes. A spacious timber-built shed and an undercover seating area add to the appeal, offering plenty of storage and a sheltered spot to enjoy the outdoors in all seasons.