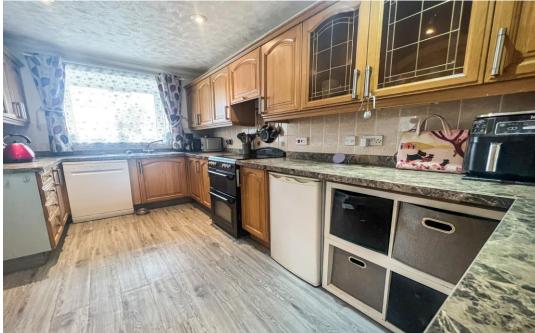

The ground floor welcomes you with an entrance hallway, leading into a generous dual aspect lounge complete with a charming feature fireplace. The open-plan kitchen/diner is well-equipped with a range of wall and base units and offers direct access to the enclosed rear garden.