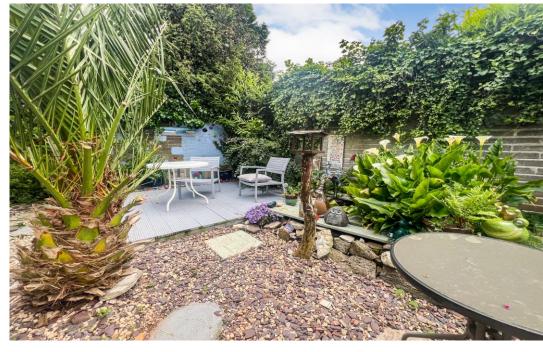

Externally, the property boasts a driveway providing off-road parking to the front, whilst to the rear there is an enclosed garden. It features a patio seating area, a raised deck, and a variety of mature shrubs and bushes.