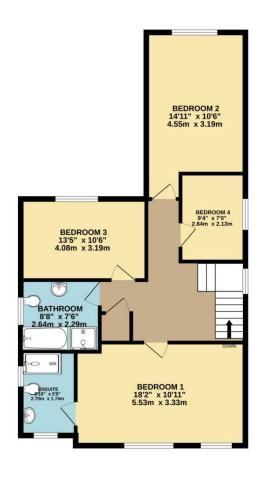

Upstairs, you'll find four well-proportioned bedrooms—three doubles and a single. The standout is the main bedroom, featuring an en-suite shower room with a double shower enclosure, wash hand basin, and W.C. A four-piece family bathroom services the remaining bedrooms.

TOTAL FLOOR AREA: 1594 sq.ft. (148.1 sq.m.) approx. Measurements are approximate. Not to scale. Illustrative purposes only Made with Metropix ©2025

Lang Town & Country

**6 The Broadway** 

Plymstock

Plymouth