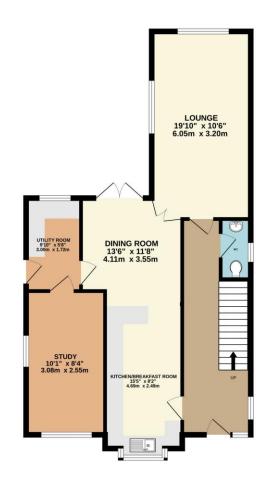

The ground floor welcomes you with an entrance hallway, leading into a generous dual aspect lounge complete with a charming feature fireplace. The open-plan kitchen/diner is well-equipped with a range of wall and base units and offers direct access to the enclosed rear garden.

An additional reception room currently serves as a home office but offers flexibility to function as a snug or playroom. Further enhancing the practicality of the home is a useful utility room and a downstairs W.C.

TOTAL FLOOR AREA: 1594 sq.ft. (148.1 sq.m.) approx. Measurements are approximate. Not to scale. Illustrative purposes only Made with Metropix ©2025

Lang Town & Country

**6 The Broadway** 

Plymstock

Plymouth