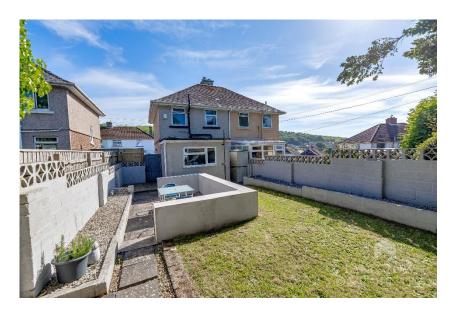

Upstairs, the property offers two generously sized bedrooms, and a stylish family bathroom complete with a bath and shower over, W.C., and wash hand basin.

Externally, the home benefits from a private driveway to the front, providing off-road parking. To the rear, a fully enclosed garden offers a lovely outdoor space with a well-maintained lawn and a patio seating area.