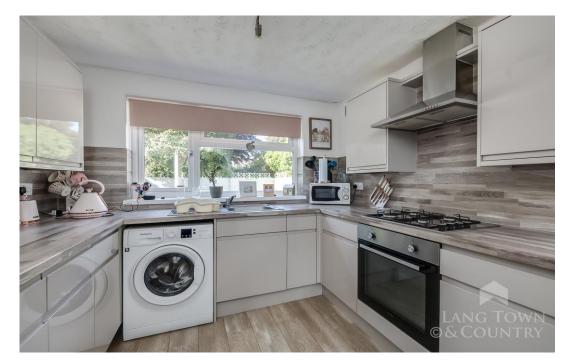

Upon entering, you are welcomed by a convenient entrance porch leading into a bright hallway. The ground floor features a spacious lounge, a separate dining room perfect for entertaining, and a modern fitted kitchen boasting a range of sleek high-gloss wall and base units.