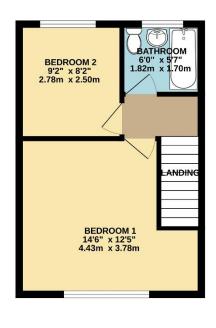

Upstairs, the property offers two generously sized bedrooms, and a stylish family bathroom complete with a bath and shower over, W.C., and wash hand basin.

Externally, the home benefits from a private driveway to the front, providing off-road parking. To the rear, a fully enclosed garden offers a lovely outdoor space with a well-maintained lawn and a patio seating area.

To view this property call Lang Town & Country Estate Agents on 01752 456000

TOTAL FLOOR AREA: 729 sq.ft. (67.7 sq.m.) approx.
Measurements are approximate. Not to scale. Illustrative purposes only
Made with Metropix ©2025