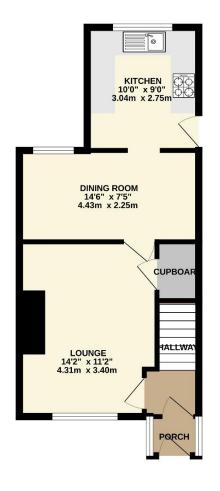

Upon entering, you are welcomed by a convenient entrance porch leading into a bright hallway. The ground floor features a spacious lounge, a separate dining room perfect for entertaining, and a modern fitted kitchen boasting a range of sleek high-gloss wall and base units.

To view this property call Lang Town & Country Estate Agents on 01752 456000

TOTAL FLOOR AREA: 729 sq.ft. (67.7 sq.m.) approx.
Measurements are approximate. Not to scale. Illustrative purposes only
Made with Metropix ©2025