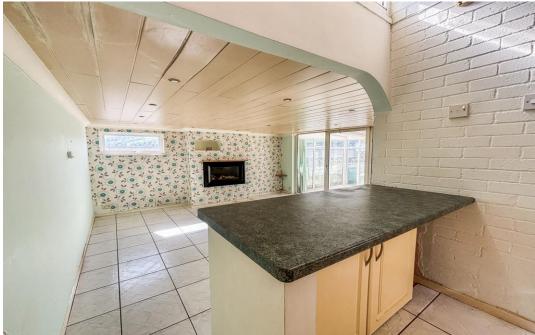

The property opens into an entrance hallway, leading through to a generous-sized lounge featuring a fireplace as its focal point. The lounge also provides access to a light-filled conservatory. The kitchen is well-appointed with a variety of wall and base units, complemented by a practical breakfast bar that overlooks the lounge.