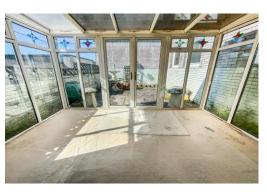

The property opens into an entrance hallway, leading through to a generous-sized lounge featuring a fireplace as its focal point. The lounge also provides access to a light-filled conservatory. The kitchen is well-appointed with a variety of wall and base units, complemented by a practical breakfast bar that overlooks the lounge.