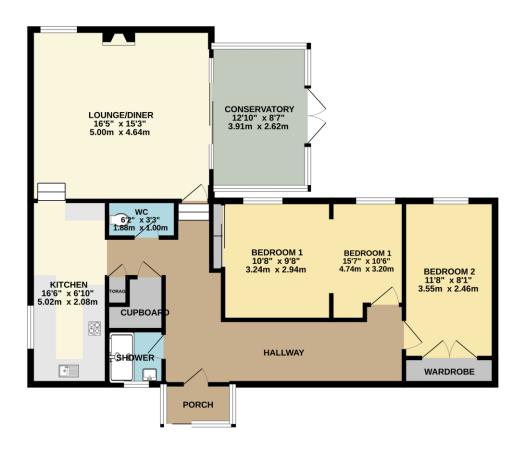

The property opens into an entrance hallway, leading through to a generous-sized lounge featuring a fireplace as its focal point. The lounge also provides access to a light-filled conservatory. The kitchen is well-appointed with a variety of wall and base units, complemented by a practical breakfast bar that overlooks the lounge.

Both bedrooms benefit from built-in wardrobes, offering excellent storage solutions. Bedroom one is particularly spacious and offers the potential to be reconfigured back into two separate rooms.

Externally, the property boasts a pleasant patio seating area and a useful store to the front, while to the rear, an enclosed private patio provides a secure and low-maintenance outdoor retreat.

## **GROUND FLOOR**

Lang Town & Country 6 The Broadway **Plymstock Plymouth** PL9 7AU

Tel: 01752 456000

Email: plymstock@langtownandcountry.com www.langtownandcountry.com

Lang Town & Country endeavour to ensure the accuracy of property details produced and displayed, we have not tested any apparatus, equipment, fixtures, fittings or services and so cannot verify that they are connected, in working order or fit for purpose. A buyer must check the availability of any property and make an appointment to view before embarking on any journey to see a property.