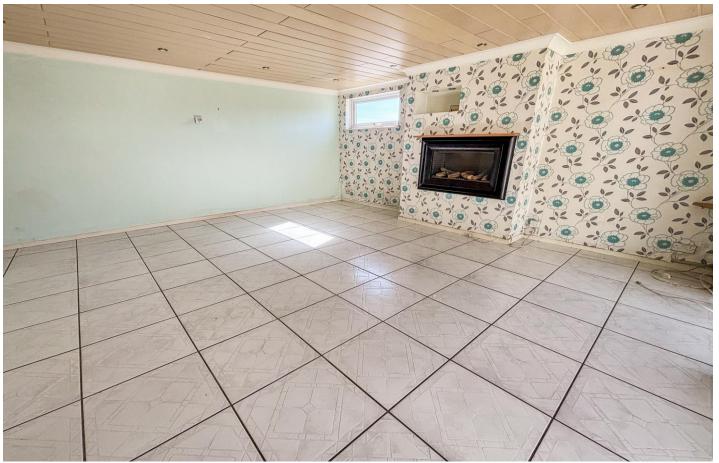

The property opens into an entrance hallway, leading through to a generous-sized lounge featuring a fireplace as its focal point. The lounge also provides access to a light-filled conservatory. The kitchen is well-appointed with a variety of wall and base units, complemented by a practical breakfast bar that overlooks the lounge.