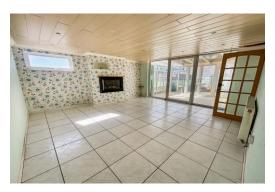

The property opens into an entrance hallway, leading through to a generous-sized lounge featuring a fireplace as its focal point. The lounge also provides access to a light-filled conservatory. The kitchen is well-appointed with a variety of wall and base units, complemented by a practical breakfast bar that overlooks the lounge.