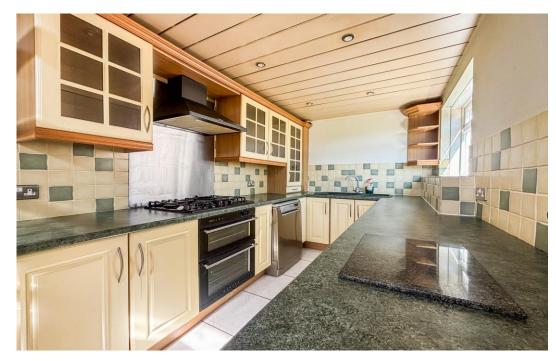

The property opens into an entrance hallway, leading through to a generous-sized lounge featuring a fireplace as its focal point. The lounge also provides access to a light-filled conservatory. The kitchen is well-appointed with a variety of wall and base units, complemented by a practical breakfast bar that overlooks the lounge.