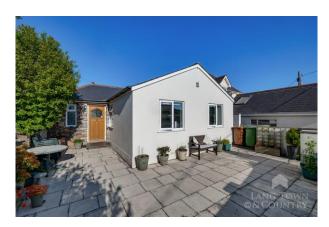

To the front of the property, there is off-road parking for up to 3 vehicles. Steps lead up to an enclosed, low-maintenance patio area that benefits from a westerly aspect and open countryside views.

To the rear, you'll find another enclosed, low-maintenance patio space, ideal for outdoor relaxation. There is uPVC double glazing and underfloor heating to the garden room.