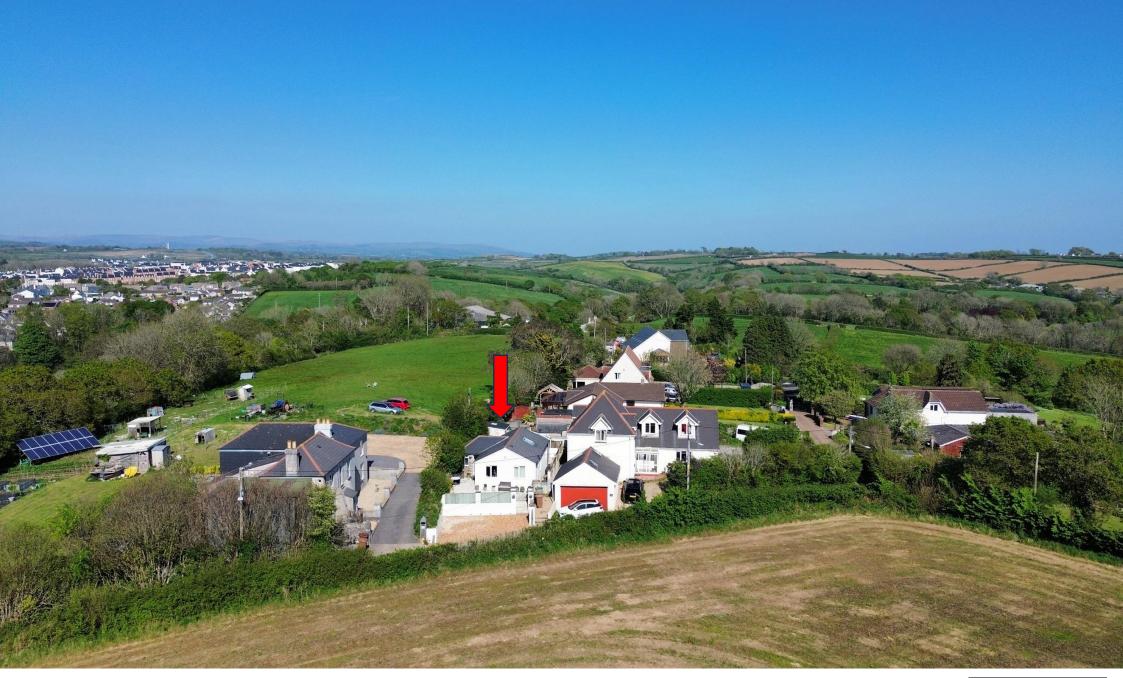

The Jays, Arcadia, Elburton, Plymouth, Devon, PL9 8EF

## Price £345,000

'The Jays' is a modern, 3-bedroom detached bungalow located on the South Hams border, conveniently positioned just a short distance from Elburton Village. This well-presented property sits on a low-maintenance plot with picturesque views over the surrounding countryside.

To the front of the property, there is off-road parking for up to 3 vehicles. Steps lead up to an enclosed, low-maintenance patio area that benefits from a westerly aspect and open countryside views.

To the rear, you'll find another enclosed, low-maintenance patio space, ideal for outdoor relaxation. There is uPVC double glazing and underfloor heating to the garden room.