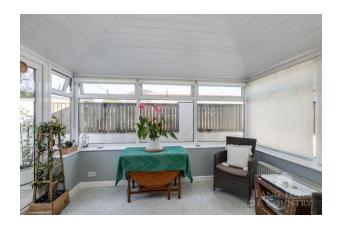

The accommodation includes a lovely dual-aspect lounge/diner, a fitted kitchen that opens into a bright garden room currently being used as the dining room, 3 bedrooms with bedroom 3 being used as an office, and a contemporary three-piece bathroom suite comprising a wash hand basin, WC, and a walk-in double shower cubicle.

To the front of the property, there is off-road parking for up to 3 vehicles. Steps lead up to an enclosed, low-maintenance patio area that benefits from a westerly aspect and open countryside views.

To the rear, you'll find another enclosed, low-maintenance patio space, ideal for outdoor relaxation. There is uPVC double glazing and underfloor heating to the garden room.