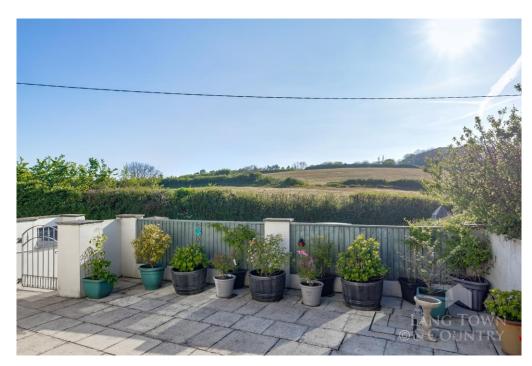

To the front of the property, there is off-road parking for up to 3 vehicles. Steps lead up to an enclosed, low-maintenance patio area that benefits from a westerly aspect and open countryside views.

To the rear, you'll find another enclosed, low-maintenance patio space, ideal for outdoor relaxation. There is uPVC double glazing and underfloor heating to the garden room.