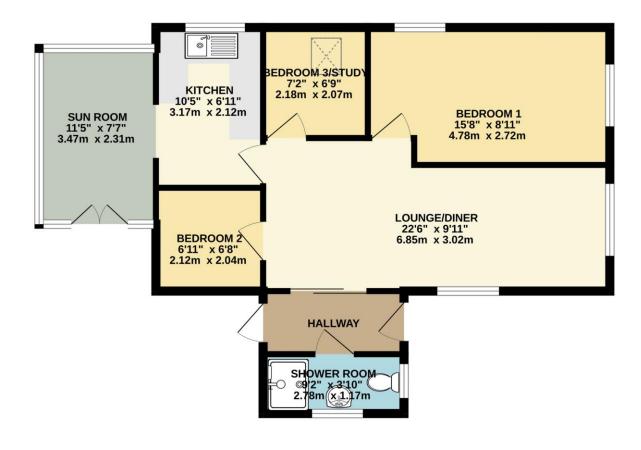

The accommodation includes a lovely dual-aspect lounge/diner, a fitted kitchen that opens into a bright garden room currently being used as the dining room, 3 bedrooms with bedroom 3 being used as an office, and a contemporary three-piece bathroom suite comprising a wash hand basin, WC, and a walk-in double shower cubicle.

To view this property call Lang Town & Country Estate Agents on 01752 456000.

TOTAL FLOOR AREA: 662 sq.ft. (61.5 sq.m.) approx. Measurements are approximate. Not to scale. Illustrative purposes only Made with Metropix ©2025