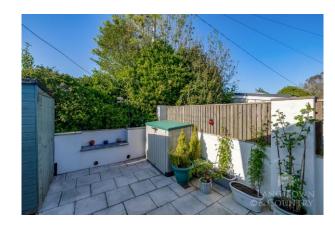

To the front of the property, there is off-road parking for up to 3 vehicles. Steps lead up to an enclosed, low-maintenance patio area that benefits from a westerly aspect and open countryside views.

To the rear, you'll find another enclosed, low-maintenance patio space, ideal for outdoor relaxation. There is uPVC double glazing and underfloor heating to the garden room.