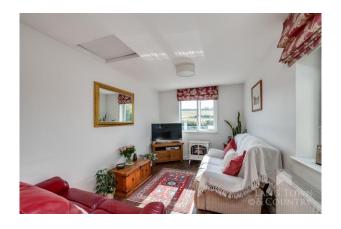

The accommodation includes a lovely dual-aspect lounge/diner, a fitted kitchen that opens into a bright garden room currently being used as the dining room, 3 bedrooms with bedroom 3 being used as an office, and a contemporary three-piece bathroom suite comprising a wash hand basin, WC, and a walk-in double shower cubicle.