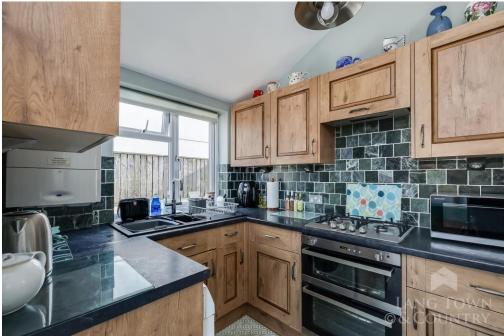

The accommodation includes a lovely dual-aspect lounge/diner, a fitted kitchen that opens into a bright garden room currently being used as the dining room, 3 bedrooms with bedroom 3 being used as an office, and a contemporary three-piece bathroom suite comprising a wash hand basin, WC, and a walk-in double shower cubicle.