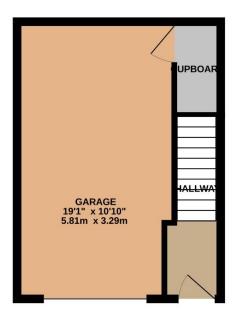

## Price £210,000

Detached coach house with well-presented accommodation comprising an open-plan living room/dining room/kitchen, 2 double bedrooms & a bathroom. UPVC double-glazing & gas central heating. Beneath the coach house there is one private good-sized garage, with power and light. Within easy reach of the property there is a country park and local shops, schools etc.

To view this property call Lang Town & Country Estate Agents on 01752 456000

TOTAL FLOOR AREA: 919 sq.ft. (85.4 sq.m.) approx.

Measurements are approximate. Not to scale. Illustrative purposes only
Made with Metropix ©2025