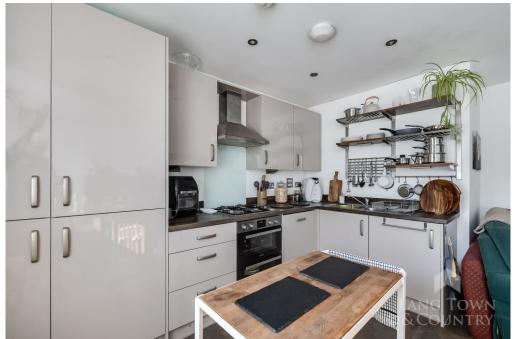

## Price £210,000

Detached coach house with well-presented accommodation comprising an open-plan living room/dining room/kitchen, 2 double bedrooms & a bathroom. UPVC double-glazing & gas central heating. Beneath the coach house there is one private good-sized garage, with power and light. Within easy reach of the property there is a country park and local shops, schools etc.