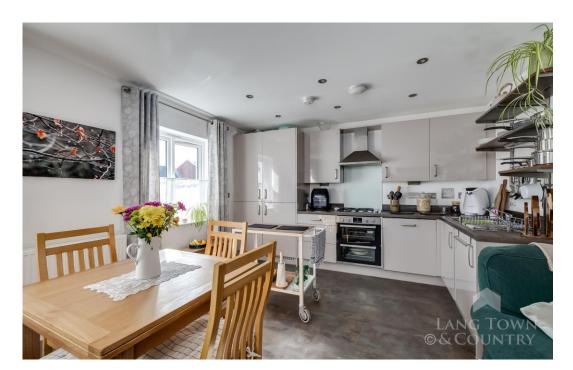

## Price £210,000

Detached coach house with well-presented accommodation comprising an open-plan living room/dining room/kitchen, 2 double bedrooms & a bathroom. UPVC double-glazing & gas central heating. Beneath the coach house there is one private good-sized garage, with power and light. Within easy reach of the property there is a country park and local shops, schools etc.