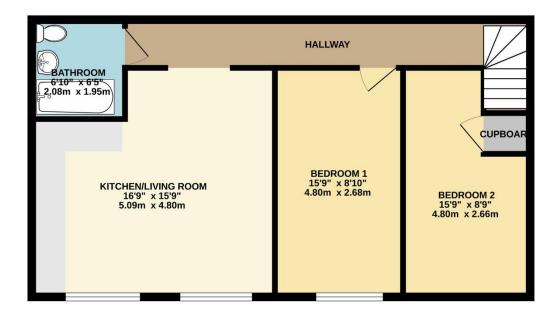

## Price £210,000

Detached coach house with well-presented accommodation comprising an open-plan living room/dining room/kitchen, 2 double bedrooms & a bathroom. UPVC double-glazing & gas central heating. Beneath the coach house there is one private good-sized garage, with power and light. Within easy reach of the property there is a country park and local shops, schools etc.

To view this property call Lang Town & Country Estate Agents on 01752 456000

TOTAL FLOOR AREA: 919 sq.ft. (85.4 sq.m.) approx.

Measurements are approximate. Not to scale. Illustrative purposes only
Made with Metropix ©2025