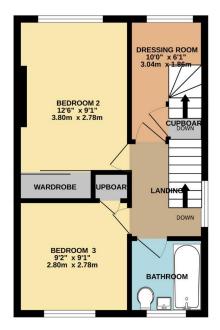

The property has been thoughtfully extended with a loft conversion, creating three well-proportioned double bedrooms across the upper floors along with a dressing room and a family bathroom.

Additional benefits include a private driveway, a single garage with light and power.

To view this property call Lang Town & Country Estate Agents on 01752 456000.

Measurements are approximate. Not to scale. Illustrative purposes only Made with Metropix ©2025

Lang Town & Country 6 The Broadway Plymstock Plymouth PL9 7AU Tel: 01752 456000 Email: <u>plymstock@langtownandcountry.com</u> www.langtownandcountry.com