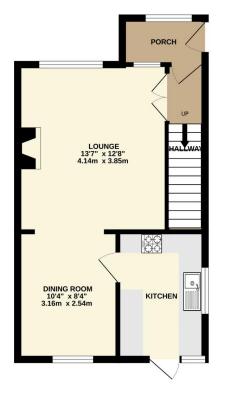

## Guide Price £350,000

10 Barton Close, is a spacious three-bedroom semi-detached family home located in the sought-after village of Wembury, this spacious three double bedroom semi-detached home offers generous living space, with a lounge, separate dining room, kitchen and conservatory.

To view this property call Lang Town & Country Estate Agents on 01752 456000.

Measurements are approximate. Not to scale. Illustrative purposes only Made with Metropix ©2025

Lang Town & Country 6 The Broadway Plymstock Plymouth PL9 7AU Tel: 01752 456000 Email: <u>plymstock@langtownandcountry.com</u> www.langtownandcountry.com