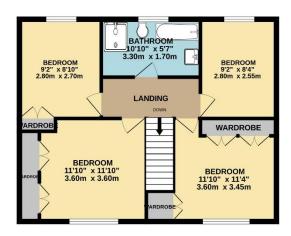

On the first floor there are four well-proportioned bedrooms that provide ample space for family members or guests, and a modern four-piece bathroom suite with WC, wash hand basin, bath and walk-in double shower cubicle.