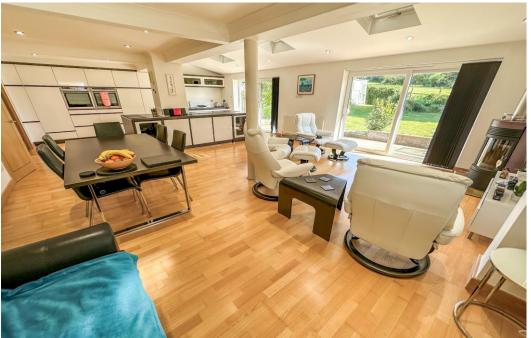

Upon entering the property, you are greeted by a spacious entrance hall with a bespoke staircase rising to the first floor, there is also a ground floor WC. The property has been extended to provide a generous openplan kitchen, dining, and family room, perfect for entertaining and family gatherings. Patio doors lead onto the private rear garden. A separate lounge area offers a cosy retreat, ideal for relaxation or for a separate family room. From the kitchen there is a separate utility room with plumbing and space for a washing machine and tumble dryer.