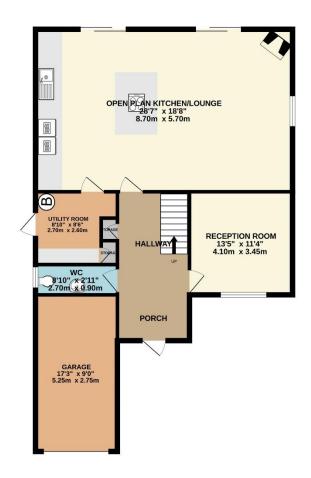

Upon entering the property, you are greeted by a spacious entrance hall with a bespoke staircase rising to the first floor, there is also a ground floor WC. The property has been extended to provide a generous openplan kitchen, dining, and family room, perfect for entertaining and family gatherings. Patio doors lead onto the private rear garden. A separate lounge area offers a cosy retreat, ideal for relaxation or for a separate family room. From the kitchen there is a separate utility room with plumbing and space for a washing machine and tumble dryer.

The private garden offers a perfect place to entertain and backs onto open fields. To the front of the property there is a large driveway that provides parking for numerous vehicles and access to the garage. The garage has an electric roller door, light and power.