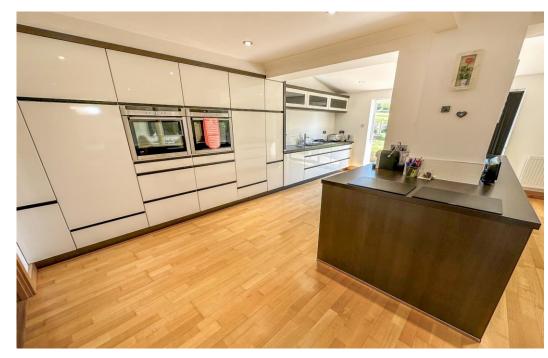

Upon entering the property, you are greeted by a spacious entrance hall with a bespoke staircase rising to the first floor, there is also a ground floor WC. The property has been extended to provide a generous openplan kitchen, dining, and family room, perfect for entertaining and family gatherings. Patio doors lead onto the private rear garden. A separate lounge area offers a cosy retreat, ideal for relaxation or for a separate family room. From the kitchen there is a separate utility room with plumbing and space for a washing machine and tumble dryer.