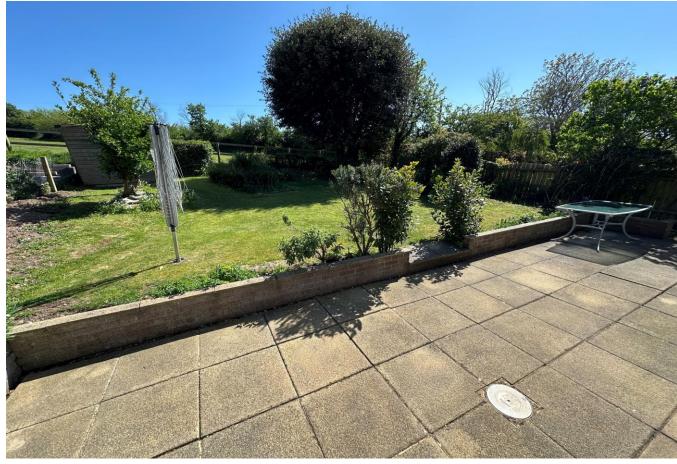

The private garden offers a perfect place to entertain and backs onto open fields. To the front of the property there is a large driveway that provides parking for numerous vehicles and access to the garage. The garage has an electric roller door, light and power.