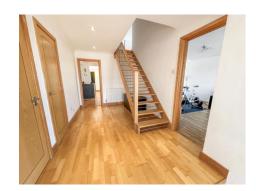

Upon entering the property, you are greeted by a spacious entrance hall with a bespoke staircase rising to the first floor, there is also a ground floor WC. The property has been extended to provide a generous openplan kitchen, dining, and family room, perfect for entertaining and family gatherings. Patio doors lead onto the private rear garden. A separate lounge area offers a cosy retreat, ideal for relaxation or for a separate family room. From the kitchen there is a separate utility room with plumbing and space for a washing machine and tumble dryer.