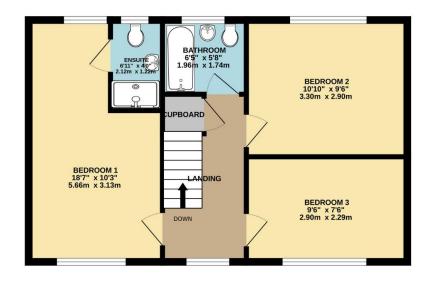

On the first floor there is a fantastic size master bedroom with an en-suite shower room, two further bedrooms and a three-piece bathroom suite.

To the rear of the property there is an enclosed low maintenance garden with a patio seating area and artificial lawn, perfect for entertaining family and friends whilst providing a safe environment for children to play. Directly behind the property there is a garage that can be accessed from the garden and parking.

To view this property call Lang Town & Country Estate Agents on 01752 456000.

TOTAL FLOOR AREA : 1081 sq.ft. (100.4 sq.m.) approx.

Measurements are approximate. Not to scale. Illustrative purposes only
Made with Metropix ©2025