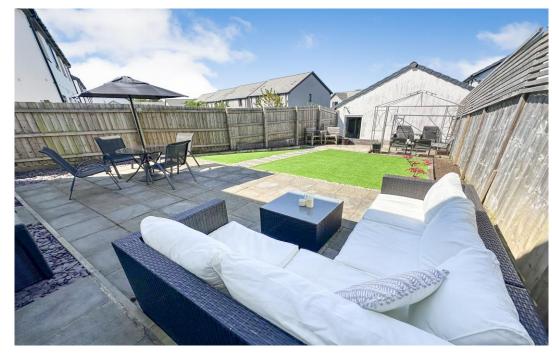

On the first floor there is a fantastic size master bedroom with an en-suite shower room, two further bedrooms and a three-piece bathroom suite.

To the rear of the property there is an enclosed low maintenance garden with a patio seating area and artificial lawn, perfect for entertaining family and friends whilst providing a safe environment for children to play. Directly behind the property there is a garage that can be accessed from the garden and parking.