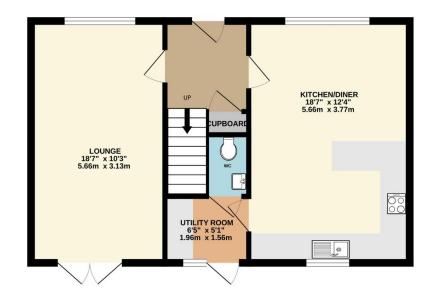

Lang Town & Country are pleased to offer this beautifully presented 3-bedroom detached home is situated in the sought-after Saltram Meadow development in Plymstock.

The property is ideal for families or professionals seeking a modern residence in a vibrant community, it offers spacious living accommodation with a dual aspect lounge with French doors leading to the rear garden, modern fitted kitchen diner with a range of integrated appliances and separate utility room.

To view this property call Lang Town & Country Estate Agents on 01752 456000.

TOTAL FLOOR AREA : 1081 sq.ft. (100.4 sq.m.) approx.

Measurements are approximate. Not to scale. Illustrative purposes only
Made with Metropix ©2025