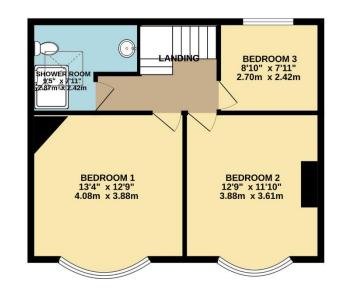

On the first floor there are three generous bedrooms served by a beautifully presented family bathroom, with walk in double shower cubicle, WC and wash hand basin with vanity unit.

The property has high ceilings, large windows, and period detailing add to the sense of space and timeless charm, that have been lovingly incorporated with modern day fittings.

To view this property call Lang Town & Country Estate Agents on 01752 456000.

TOTAL FLOOR AREA: 1376 sq.ft. (127.8 sq.m.) approx. Measurements are approximate. Not to scale. Illustrative purposes only Made with Metropix ©2025