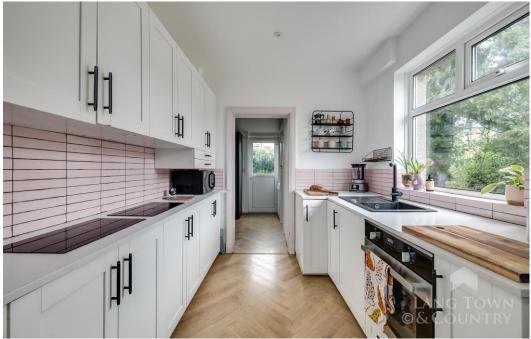

Internally, the home boasts a welcoming entrance porch that leads into a study area. There are two well-proportioned reception rooms, a bright and airy modern fitted kitchen, separate utility room and a ground floor WC.