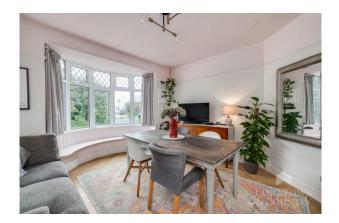

Internally, the home boasts a welcoming entrance porch that leads into a study area. There are two well-proportioned reception rooms, a bright and airy modern fitted kitchen, separate utility room and a ground floor WC.

On the first floor there are three generous bedrooms served by a beautifully presented family bathroom, with walk in double shower cubicle, WC and wash hand basin with vanity unit.

The property has high ceilings, large windows, and period detailing add to the sense of space and timeless charm, that have been lovingly incorporated with modern day fittings.