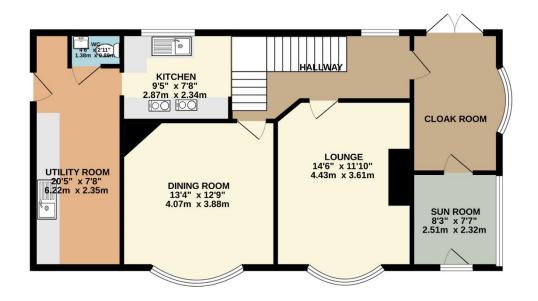

Internally, the home boasts a welcoming entrance porch that leads into a study area. There are two well-proportioned reception rooms, a bright and airy modern fitted kitchen, separate utility room and a ground floor WC.

On the first floor there are three generous bedrooms served by a beautifully presented family bathroom, with walk in double shower cubicle, WC and wash hand basin with vanity unit.

The property has high ceilings, large windows, and period detailing add to the sense of space and timeless charm, that have been lovingly incorporated with modern day fittings.

Externally, the plot is truly exceptional. To the front there is ample parking for multiple vehicles, with expansive gardens to the rear, offering ample space for outdoor living and entertaining family and friends, whilst providing a safe environment for children to play and to be able to extend the property further.

To view this property call Lang Town & Country Estate Agents on 01752 456000.

TOTAL FLOOR AREA: 1376 sq.ft. (127.8 sq.m.) approx. Measurements are approximate. Not to scale. Illustrative purposes only Made with Metropix ©2025