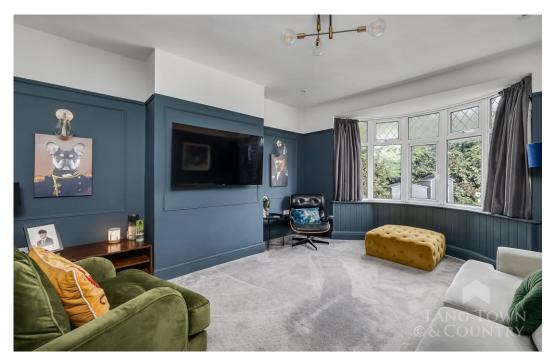

Internally, the home boasts a welcoming entrance porch that leads into a study area. There are two well-proportioned reception rooms, a bright and airy modern fitted kitchen, separate utility room and a ground floor WC.

On the first floor there are three generous bedrooms served by a beautifully presented family bathroom, with walk in double shower cubicle, WC and wash hand basin with vanity unit.

The property has high ceilings, large windows, and period detailing add to the sense of space and timeless charm, that have been lovingly incorporated with modern day fittings.