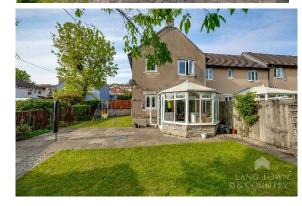

The ground floor welcomes you with an entrance hallway leading to a lounge featuring a charming fireplace. There is a separate dining area, and the kitchen is fitted with a range of wall and base units for ample storage. Completing the downstairs layout is a conservatory overlooking the garden and a convenient W.C.

Externally, the generous rear garden is mainly laid to lawn with a patio seating area—ideal for summer gatherings. The rear gate leads directly to an allocated parking space for added convenience.

This delightful home is ready to move into and truly must be viewed to be appreciated. Early viewing is highly recommended.