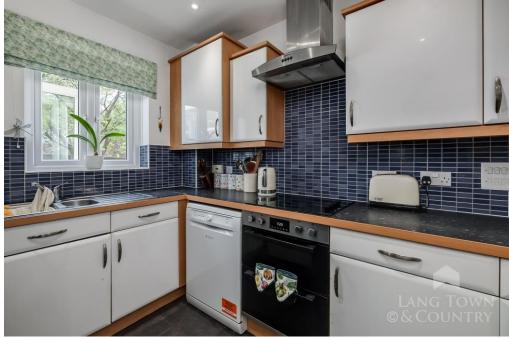

The ground floor welcomes you with an entrance hallway leading to a lounge featuring a charming fireplace. There is a separate dining area, and the kitchen is fitted with a range of wall and base units for ample storage. Completing the downstairs layout is a conservatory overlooking the garden and a convenient W.C.