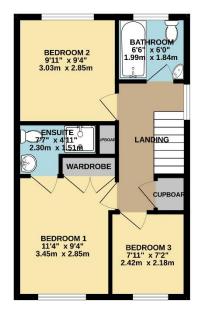

Upstairs, the property boasts three bedrooms. The main bedroom benefits from a modern en-suite shower room with wash hand basin and W.C., while the remaining two bedrooms are served by a contemporary family bathroom.

To view this property call Lang Town & Country Estate Agents on 01752 456000.

TOTAL FLOOR AREA: 927 sq.ft. (86.1 sq.m.) approx.
Measurements are approximate. Not to scale. Illustrative purposes onl
Made with Metropix (2025