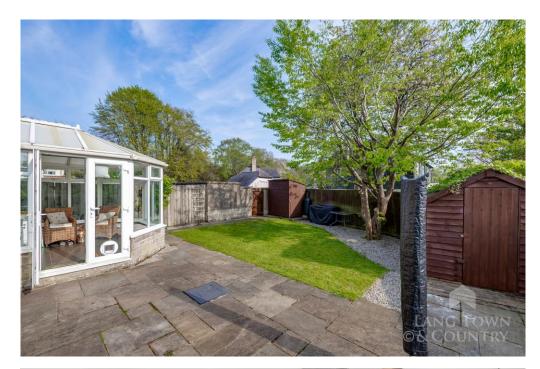

The ground floor welcomes you with an entrance hallway leading to a lounge featuring a charming fireplace. There is a separate dining area, and the kitchen is fitted with a range of wall and base units for ample storage. Completing the downstairs layout is a conservatory overlooking the garden and a convenient W.C.

Externally, the generous rear garden is mainly laid to lawn with a patio seating area—ideal for summer gatherings. The rear gate leads directly to an allocated parking space for added convenience.

This delightful home is ready to move into and truly must be viewed to be appreciated. Early viewing is highly recommended.