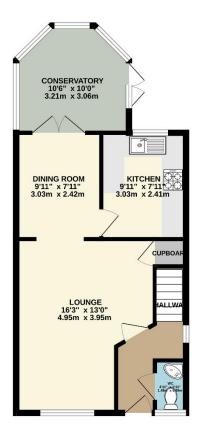

The ground floor welcomes you with an entrance hallway leading to a lounge featuring a charming fireplace. There is a separate dining area, and the kitchen is fitted with a range of wall and base units for ample storage. Completing the downstairs layout is a conservatory overlooking the garden and a convenient W.C.

To view this property call Lang Town & Country Estate Agents on 01752 456000.

TOTAL FLOOR AREA: 927 sq.ft. (86.1 sq.m.) approx.
Measurements are approximate. Not to scale. Illustrative purposes onl
Made with Metropix (2025