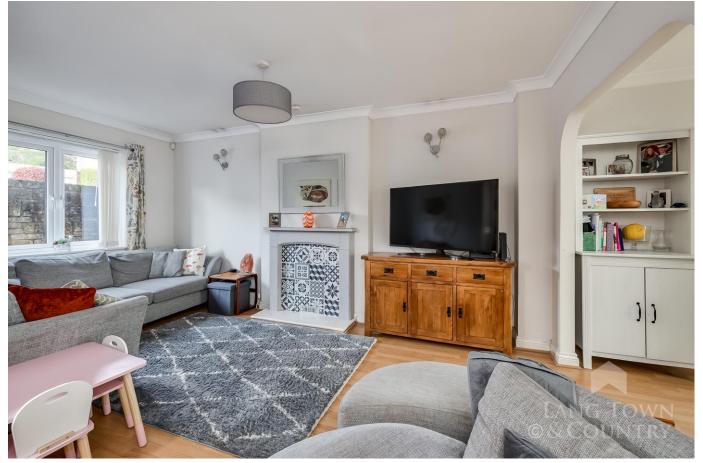

The ground floor welcomes you with an entrance hallway leading to a lounge featuring a charming fireplace. There is a separate dining area, and the kitchen is fitted with a range of wall and base units for ample storage. Completing the downstairs layout is a conservatory overlooking the garden and a convenient W.C.