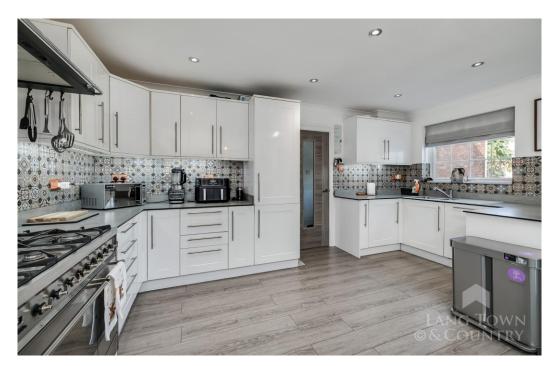

The property features an impressive open-plan kitchen, dining, and family area a superb social space ideal for modern living complemented by a bright dual-aspect lounge and an attractive conservatory. A family bathroom and a separate shower room provide added convenience, while a useful cellar offers additional storage or potential for further use (subject to requirements).