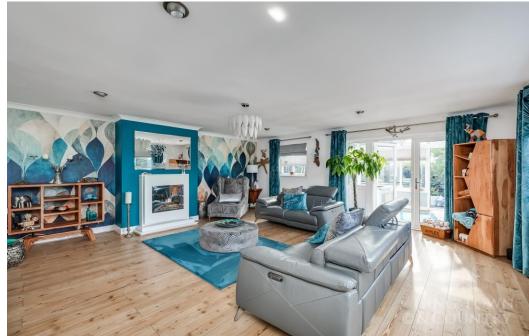

The property features an impressive open-plan kitchen, dining, and family area a superb social space ideal for modern living complemented by a bright dual-aspect lounge and an attractive conservatory. A family bathroom and a separate shower room provide added convenience, while a useful cellar offers additional storage or potential for further use (subject to requirements).