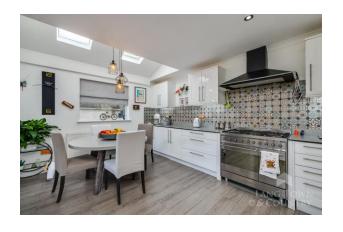

The property features an impressive open-plan kitchen, dining, and family area a superb social space ideal for modern living complemented by a bright dual-aspect lounge and an attractive conservatory. A family bathroom and a separate shower room provide added convenience, while a useful cellar offers additional storage or potential for further use (subject to requirements).