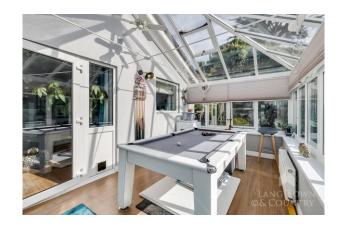

The property features an impressive open-plan kitchen, dining, and family area a superb social space ideal for modern living complemented by a bright dual-aspect lounge and an attractive conservatory. A family bathroom and a separate shower room provide added convenience, while a useful cellar offers additional storage or potential for further use (subject to requirements).