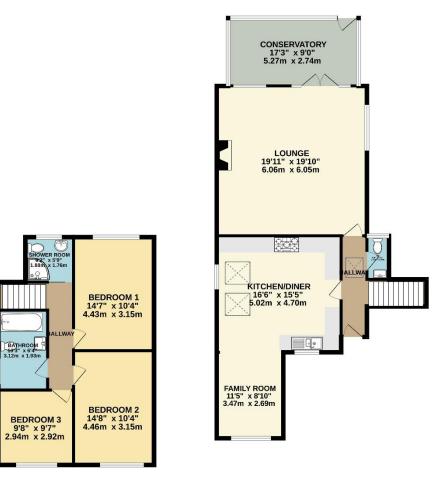

To view this property call Lang Town & Country Estate Agents on 01752 456000.

TOTAL FLOOR AREA : 1560 sq.ft. (144.9 sq.m.) approx.

Measurements are approximate. Not to scale. Illustrative purposes only
Made with Metropix ©2025