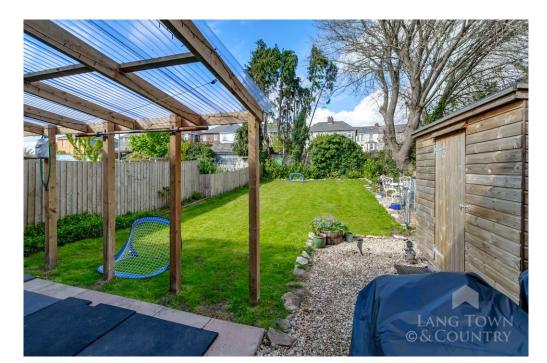

Outside, the home benefits from off-road parking at the front and a pathway leading to a level sited lawned rear garden. The garden features a covered patio area, ideal for alfresco dining, which opens out onto a spacious lawn—offering plenty of room for children to play or for keen gardeners to enjoy.