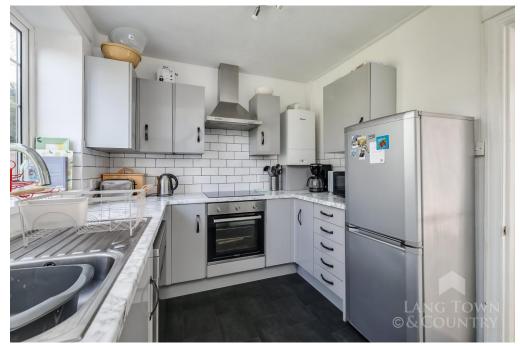

On the ground floor, the property boasts a generous dual-aspect lounge/diner, alongside a modern fitted kitchen and a separate utility room with a WC. Upstairs, you'll find two well-proportioned double bedrooms and a recently installed, three-piece bathroom suite featuring a WC, wash hand basin, and a walk-in shower cubicle.