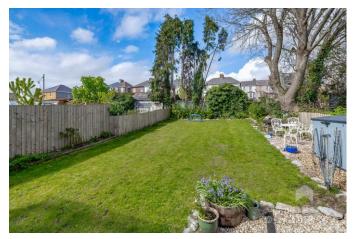

Outside, the home benefits from off-road parking at the front and a pathway leading to a level sited lawned rear garden. The garden features a covered patio area, ideal for alfresco dining, which opens out onto a spacious lawn—offering plenty of room for children to play or for keen gardeners to enjoy.