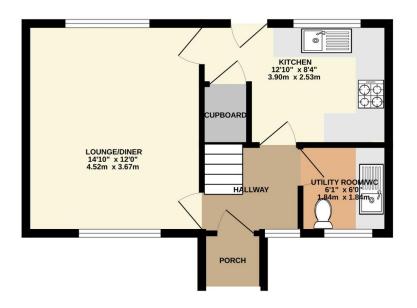

On the ground floor, the property boasts a generous dual-aspect lounge/diner, alongside a modern fitted kitchen and a separate utility room with a WC. Upstairs, you'll find two well-proportioned double bedrooms and a recently installed, three-piece bathroom suite featuring a WC, wash hand basin, and a walk-in shower cubicle.

To view this property call Lang Town & Country Estate Agents on 01752 456000.

TOTAL FLOOR AREA: 728 sq.ft. (67.7 sq.m.) approx.

Measurements are approximate. Not to scale. Illustrative purposes only
Made with Metropix ©2025