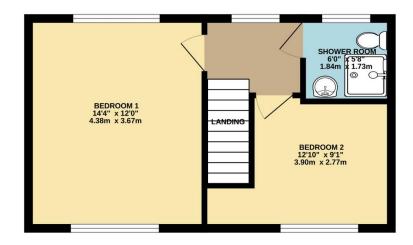

On the ground floor, the property boasts a generous dual-aspect lounge/diner, alongside a modern fitted kitchen and a separate utility room with a WC. Upstairs, you'll find two well-proportioned double bedrooms and a recently installed, three-piece bathroom suite featuring a WC, wash hand basin, and a walk-in shower cubicle.

To view this property call Lang Town & Country Estate Agents on 01752 456000.

TOTAL FLOOR AREA: 728 sq.ft. (67.7 sq.m.) approx.

Measurements are approximate. Not to scale. Illustrative purposes only
Made with Metropix ©2025