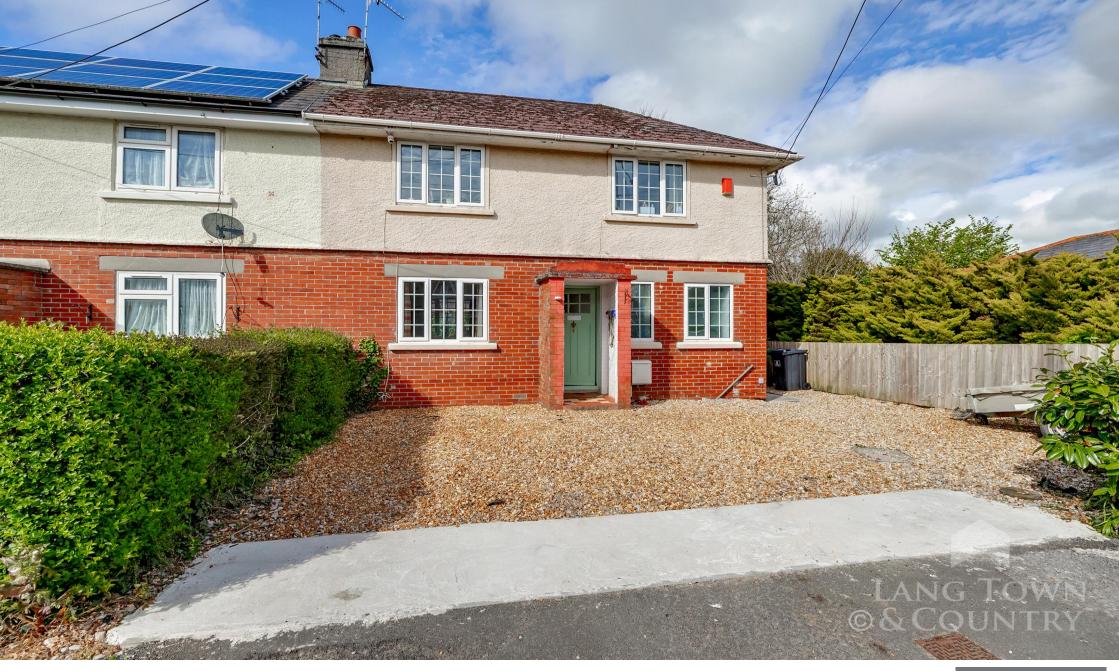

## Price £250,000

Located in a peaceful cul-de-sac in the heart of Plymstock, this beautifully refurbished semi-detached family home offers spacious living in a sought-after location. Originally built as a three-bedroom residence, the current owners have thoughtfully reconfigured the layout to create a spacious and stylish two-bedroom home, complete with a contemporary first-floor shower room and a convenient additional utility room.

Outside, the home benefits from off-road parking at the front and a pathway leading to a level sited lawned rear garden. The garden features a covered patio area, ideal for alfresco dining, which opens out onto a spacious lawn—offering plenty of room for children to play or for keen gardeners to enjoy.