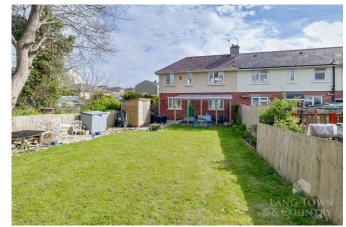

Outside, the home benefits from off-road parking at the front and a pathway leading to a level sited lawned rear garden. The garden features a covered patio area, ideal for alfresco dining, which opens out onto a spacious lawn—offering plenty of room for children to play or for keen gardeners to enjoy.