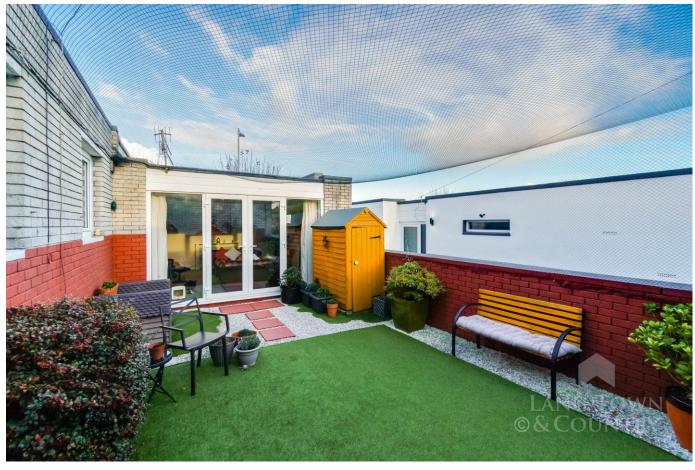

79 Stamford Close, Hooe, Plymouth, Devon, PL9 9SG

Situated in close proximity to the picturesque Jennycliff and Mount Batten coastline is this two bedroom semi-detached bungalow. The property is in immaculate condition and comprises of; an entrance hallway, a generous size lounge with patio doors opening onto the enclosed low maintenance garden, a modern fitted kitchen, utility cupboard and showroom. The property has double glazing and gas central heating. To the rear of the property there is a courtyard garden benefitting from a sunny aspect and there is an allocated parking space.