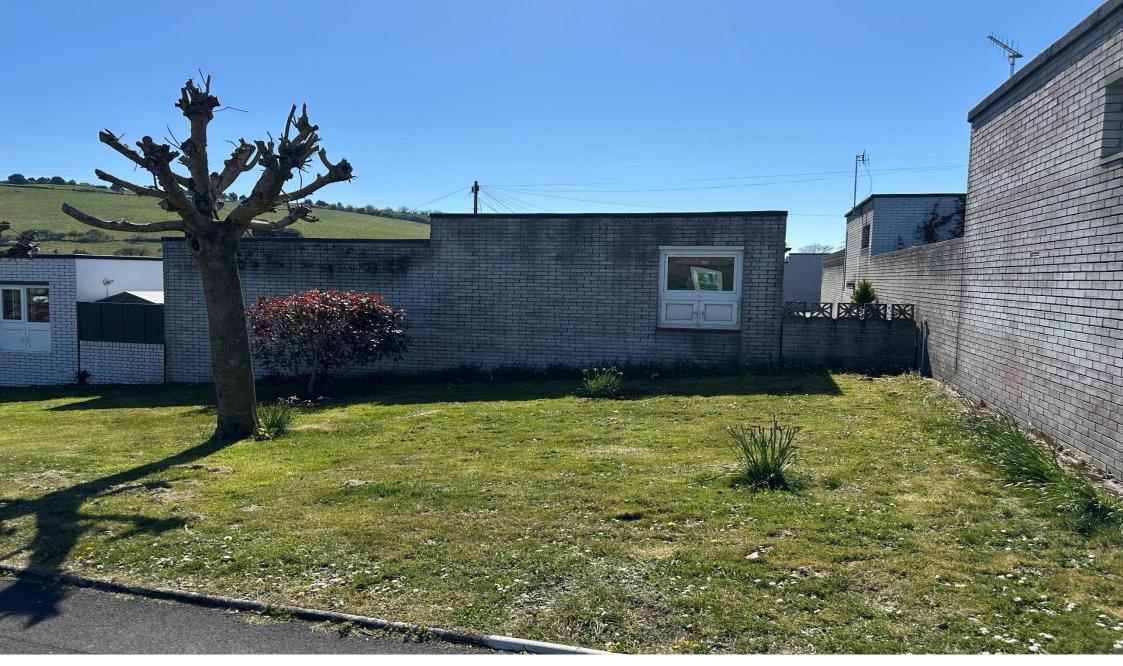

79 Stamford Close, Hooe, Plymouth, Devon, PL9 9SG

Situated in close proximity to the picturesque Jennycliff and Mount Batten coastline is this two bedroom semi-detached bungalow. The property is in immaculate condition and comprises of; an entrance hallway, a generous size lounge with patio doors opening onto the enclosed low maintenance garden, a modern fitted kitchen, utility cupboard and showroom. The property has double glazing and gas central heating. To the rear of the property there is a courtyard garden benefitting from a sunny aspect and there is an allocated parking space.