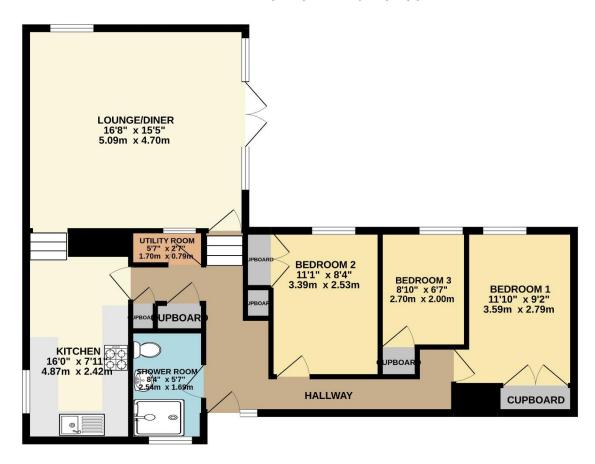

## GROUND FLOOR 865 sq.ft. (80.4 sq.m.) approx.

TOTAL FLOOR AREA: 865 sq.ft. (80.4 sq.m.) approx.

Measurements are approximate. Not to scale. Illustrative purposes only
Made with Metropix ©2022

Lang Town & Country 6 The Broadway Plymstock Plymouth PL9 7AU