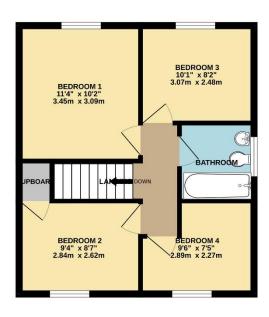

Upstairs, there are four well-sized bedrooms, along with a stylish family bathroom that includes a WC, wash hand basin with storage, and a panel bath.

The front of the property offers a low-maintenance garden and a driveway providing off-road parking and access to the garage, which is equipped with power, lighting, and an up-and-over door. The rear garden is designed for easy upkeep, featuring a patio area that's ideal for outdoor dining or entertaining.

To view this property call Lang Town & Country Estate Agents on 01752 256000.

TOTAL FLOOR AREA: 942 sq.ft. (87.5 sq.m.) approx.

Measurements are approximate. Not to scale. Illustrative purposes only
Made with Metropix ©2025