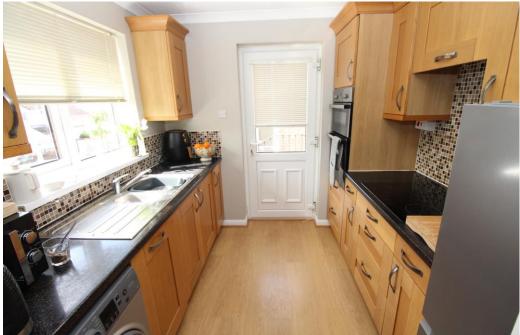

Inside, the home features a spacious and light-filled lounge-diner, with patio doors leading out to an enclosed rear garden—perfect for relaxing or entertaining. The modern kitchen is fitted with a range of oak-fronted wall and base units, along with a hob and double oven. A ground-floor WC adds extra convenience.