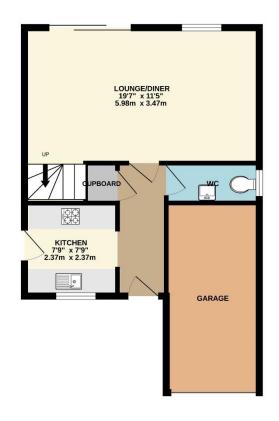

Inside, the home features a spacious and light-filled lounge-diner, with patio doors leading out to an enclosed rear garden—perfect for relaxing or entertaining. The modern kitchen is fitted with a range of oak-fronted wall and base units, along with a hob and double oven. A ground-floor WC adds extra convenience.

To view this property call Lang Town & Country Estate Agents on 01752 256000.

TOTAL FLOOR AREA: 942 sq.ft. (87.5 sq.m.) approx.

Measurements are approximate. Not to scale. Illustrative purposes only
Made with Metropix ©2025