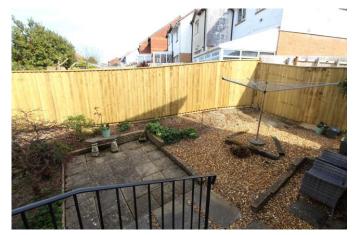

Upstairs, there are four well-sized bedrooms, along with a stylish family bathroom that includes a WC, wash hand basin with storage, and a panel bath.

The front of the property offers a low-maintenance garden and a driveway providing off-road parking and access to the garage, which is equipped with power, lighting, and an up-and-over door. The rear garden is designed for easy upkeep, featuring a patio area that's ideal for outdoor dining or entertaining.