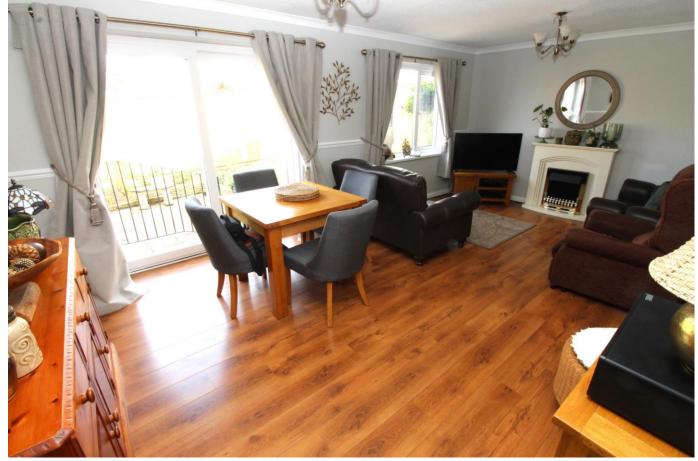

Inside, the home features a spacious and light-filled lounge-diner, with patio doors leading out to an enclosed rear garden—perfect for relaxing or entertaining. The modern kitchen is fitted with a range of oak-fronted wall and base units, along with a hob and double oven. A ground-floor WC adds extra convenience.