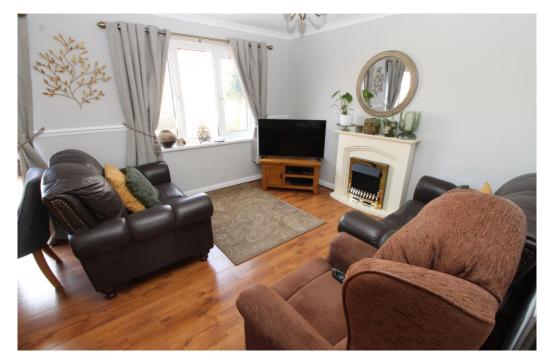

Inside, the home features a spacious and light-filled lounge-diner, with patio doors leading out to an enclosed rear garden—perfect for relaxing or entertaining. The modern kitchen is fitted with a range of oak-fronted wall and base units, along with a hob and double oven. A ground-floor WC adds extra convenience.