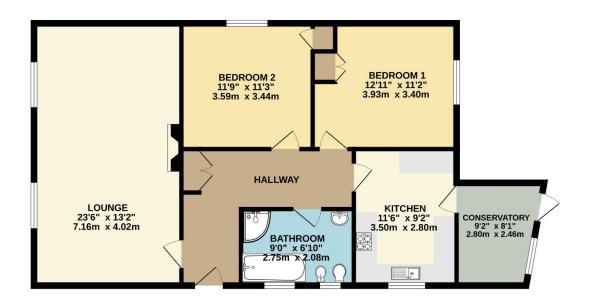

## GROUND FLOOR 949 sq.ft. (88.1 sq.m.) approx.

TOTAL FLOOR AREA: 949 sq.ft. (88.1 sq.m.) approx.

Measurements are approximate. Not to scale. Illustrative purposes only
Made with Metropix 92025

Lang Town & Country 6 The Broadway Plymouth PL9 7AU