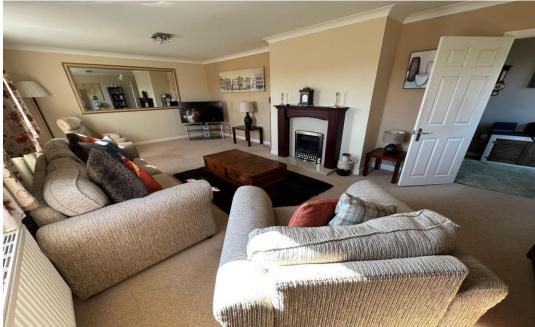

The light-filled accommodation boasts a spacious lounge, beautifully enhanced by a feature fireplace and large windows that flood the room with natural light. The modern fitted kitchen is well-appointed with an integrated hob, oven, and microwave, leading seamlessly into the conservatory, which provides access to both the garage and the delightful rear garden. The bungalow offers two well-proportioned double bedrooms, with the master bedroom featuring a built-in storage cupboard. A luxurious five-piece bathroom suite serves the property, complete with a WC, wash hand basin, bidet, bath, and a convenient walk-in shower cubicle.