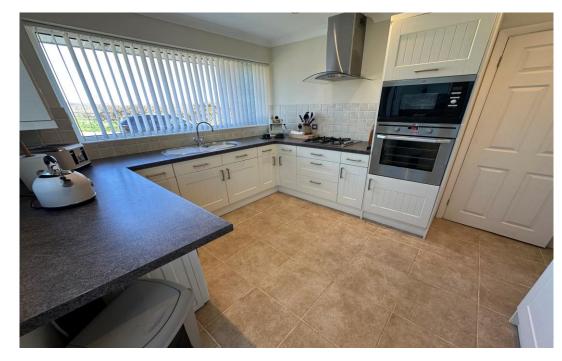

The light-filled accommodation boasts a spacious lounge, beautifully enhanced by a feature fireplace and large windows that flood the room with natural light. The modern fitted kitchen is well-appointed with an integrated hob, oven, and microwave, leading seamlessly into the conservatory, which provides access to both the garage and the delightful rear garden. The bungalow offers two well-proportioned double bedrooms, with the master bedroom featuring a built-in storage cupboard. A luxurious five-piece bathroom suite serves the property, complete with a WC, wash hand basin, bidet, bath, and a convenient walk-in shower cubicle.