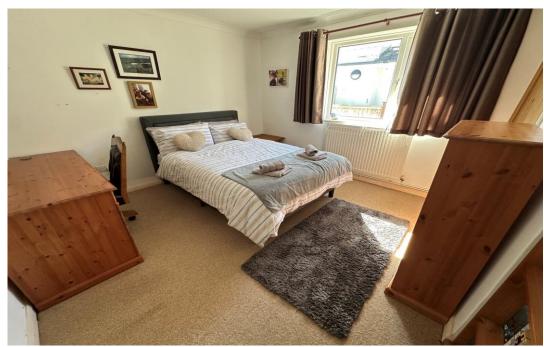

The light-filled accommodation boasts a spacious lounge, beautifully enhanced by a feature fireplace and large windows that flood the room with natural light. The modern fitted kitchen is well-appointed with an integrated hob, oven, and microwave, leading seamlessly into the conservatory, which provides access to both the garage and the delightful rear garden. The bungalow offers two well-proportioned double bedrooms, with the master bedroom featuring a built-in storage cupboard. A luxurious five-piece bathroom suite serves the property, complete with a WC, wash hand basin, bidet, bath, and a convenient walk-in shower cubicle.