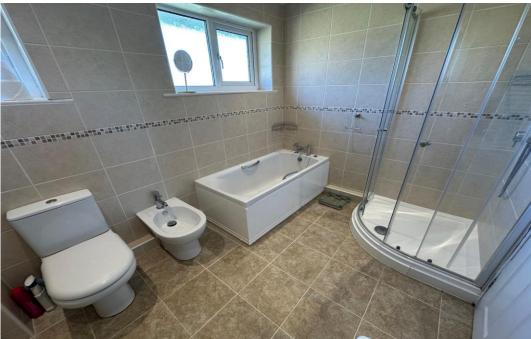

The light-filled accommodation boasts a spacious lounge, beautifully enhanced by a feature fireplace and large windows that flood the room with natural light. The modern fitted kitchen is well-appointed with an integrated hob, oven, and microwave, leading seamlessly into the conservatory, which provides access to both the garage and the delightful rear garden. The bungalow offers two well-proportioned double bedrooms, with the master bedroom featuring a built-in storage cupboard. A luxurious five-piece bathroom suite serves the property, complete with a WC, wash hand basin, bidet, bath, and a convenient walk-in shower cubicle.