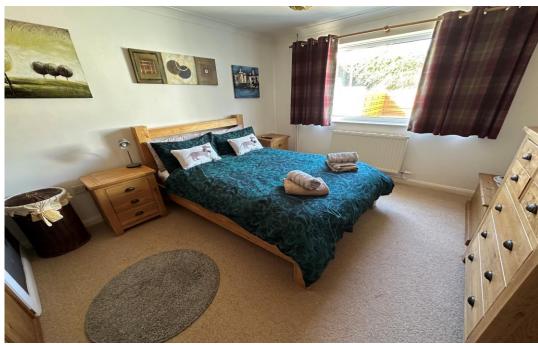

The light-filled accommodation boasts a spacious lounge, beautifully enhanced by a feature fireplace and large windows that flood the room with natural light. The modern fitted kitchen is well-appointed with an integrated hob, oven, and microwave, leading seamlessly into the conservatory, which provides access to both the garage and the delightful rear garden. The bungalow offers two well-proportioned double bedrooms, with the master bedroom featuring a built-in storage cupboard. A luxurious five-piece bathroom suite serves the property, complete with a WC, wash hand basin, bidet, bath, and a convenient walk-in shower cubicle.