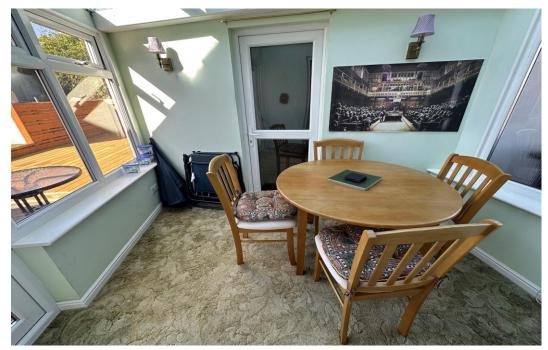

The light-filled accommodation boasts a spacious lounge, beautifully enhanced by a feature fireplace and large windows that flood the room with natural light. The modern fitted kitchen is well-appointed with an integrated hob, oven, and microwave, leading seamlessly into the conservatory, which provides access to both the garage and the delightful rear garden. The bungalow offers two well-proportioned double bedrooms, with the master bedroom featuring a built-in storage cupboard. A luxurious five-piece bathroom suite serves the property, complete with a WC, wash hand basin, bidet, bath, and a convenient walk-in shower cubicle.