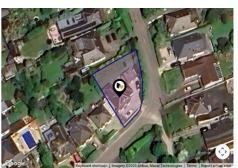

### CHURCH ROAD, WEMBURY, PLYMOUTH, PL9

#### **Property**

**Type:** Detached

Bedrooms: 3

Plot Area: 0.15 acres
Council Tax: Band C
Annual Estimate: £2,215
Title Number: DN371275

**Tenure:** Freehold