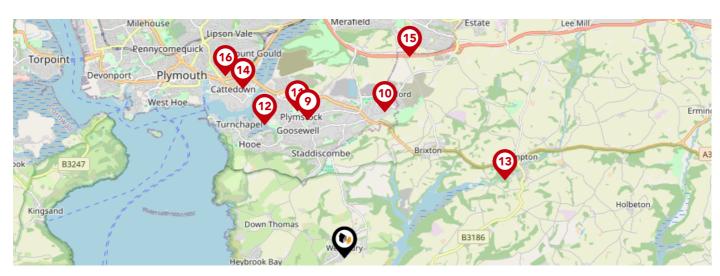

# Area **Schools**

|             |                                                                                      | Nursery | Primary      | Secondary    | College | Private |
|-------------|--------------------------------------------------------------------------------------|---------|--------------|--------------|---------|---------|
| 9           | Plymstock School Ofsted Rating: Good   Pupils: 1671   Distance:2.7                   |         |              | $\checkmark$ |         |         |
| 10          | Sherford Vale School & Nursery Ofsted Rating: Good   Pupils: 258   Distance: 2.86    |         | $\checkmark$ |              |         |         |
| <b>11</b>   | Pomphlett Primary School Ofsted Rating: Good   Pupils: 424   Distance: 2.93          |         | <b>▽</b>     |              |         |         |
| 12          | Oreston Community Academy Ofsted Rating: Good   Pupils: 419   Distance: 2.94         |         | $\checkmark$ |              |         |         |
| 13          | Yealmpton Primary School Ofsted Rating: Good   Pupils: 180   Distance: 3.37          |         | $\checkmark$ |              |         |         |
| 14          | Prince Rock Primary School Ofsted Rating: Outstanding   Pupils: 408   Distance: 3.74 |         | <b>⊘</b>     |              |         |         |
| <b>(15)</b> | Plympton St Maurice Primary School Ofsted Rating: Good   Pupils: 187   Distance:4    |         | <b>✓</b>     |              |         |         |
| 16          | Salisbury Road Primary School Ofsted Rating: Good   Pupils: 381   Distance:4.12      |         | <b>✓</b>     |              |         |         |