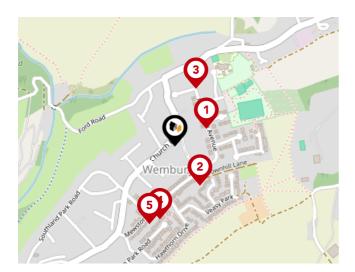

### Bus Stops/Stations

| Pin | Name           | Distance   |
|-----|----------------|------------|
| 1   | Barton Close   | 0.09 miles |
| 2   | Brownhill Lane | 0.11 miles |
| 3   | Wembury Meadow | 0.14 miles |
| 4   | Hawthorn Drive | 0.18 miles |
| 5   | Hawthorn Drive | 0.19 miles |