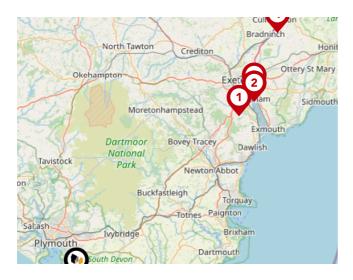

#### Airports/Helipads

| Pin | Name           | Distance    |  |
|-----|----------------|-------------|--|
| 1   | Glenholt       | 6.91 miles  |  |
| 2   | Exeter Airport | 40.23 miles |  |
| 3   | St Mawgan      | 42 miles    |  |
| 4   | Joppa          | 72.27 miles |  |