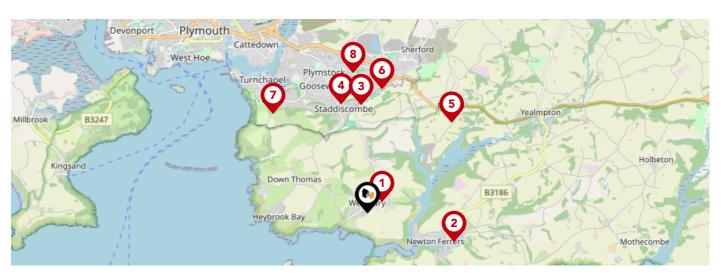

# Area **Schools**

|   |                                                                                                      | Nursery | Primary      | Secondary    | College | Private |
|---|------------------------------------------------------------------------------------------------------|---------|--------------|--------------|---------|---------|
| 1 | Wembury Primary School Ofsted Rating: Good   Pupils: 184   Distance:0.34                             |         | <b>✓</b>     |              |         |         |
| 2 | Newton Ferrers Church of England Primary School Ofsted Rating: Good   Pupils: 125   Distance:1.72    |         | $\checkmark$ |              |         |         |
| 3 | Coombe Dean School Ofsted Rating: Good   Pupils: 995   Distance: 2.06                                |         |              | $\checkmark$ |         |         |
| 4 | Goosewell Primary Academy Ofsted Rating: Good   Pupils: 419   Distance:2.13                          |         | $\checkmark$ |              |         |         |
| 5 | St Mary's Church of England Primary School Ofsted Rating: Outstanding   Pupils: 102   Distance: 2.34 |         | <b>✓</b>     |              |         |         |
| 6 | Elburton Primary School Ofsted Rating: Outstanding   Pupils: 465   Distance: 2.37                    |         | <b>⊘</b>     |              |         |         |
| 7 | Hooe Primary Academy Ofsted Rating: Good   Pupils: 212   Distance: 2.61                              |         | <b>✓</b>     |              |         |         |
| 8 | Morley Meadow Primary School Ofsted Rating: Good   Pupils: 224   Distance: 2.67                      |         | <b>✓</b>     |              |         |         |