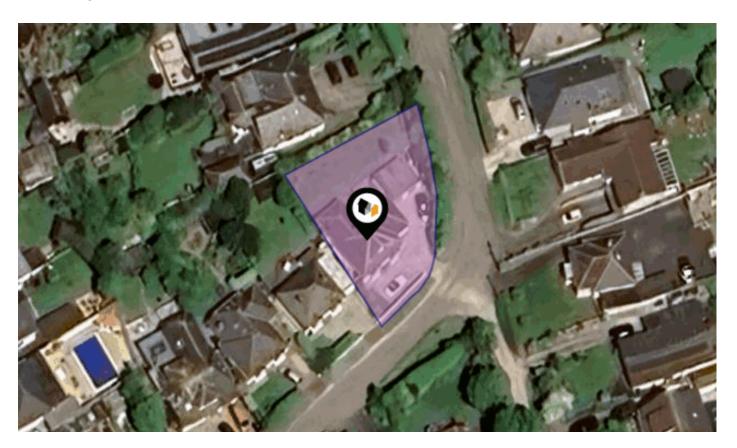

### CHURCH ROAD, WEMBURY, PLYMOUTH, PL9

#### **Property**

**Type:** Detached

Bedrooms: 3

Plot Area: 0.15 acres
Council Tax: Band C
Annual Estimate: £2,215
Title Number: DN371275

**Tenure:** Freehold