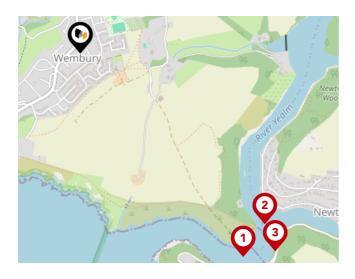

### Ferry Terminals

| Pin | Name                            | Distance   |
|-----|---------------------------------|------------|
| 1   | Warren Point Ferry<br>Landing   | 1.23 miles |
| 2   | Newton Ferrers Ferry<br>Landing | 1.19 miles |
| 3   | Noss Mayo Ferry Landing         | 1.31 miles |