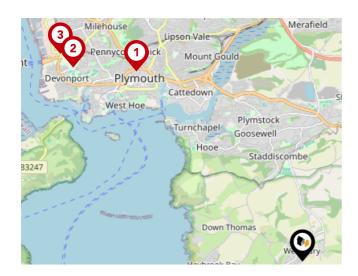

#### National Rail Stations

| Pin | Name                                | Distance   |
|-----|-------------------------------------|------------|
| 1   | Plymouth Rail Station               | 4.78 miles |
| 2   | Devonport Rail Station              | 5.68 miles |
| 3   | Dockyard (Plymouth) Rail<br>Station | 6.04 miles |