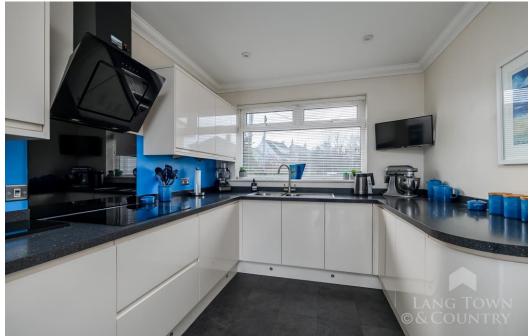

The property features a spacious, dual-aspect lounge/diner with patio doors leading to the private rear garden. A fitted log burner enhances the cosy and inviting atmosphere. The modern fitted kitchen includes a range of integrated appliances and a breakfast bar. A stylish shower room with a three-piece suite completes the ground floor. The ground floor also boasts two double bedrooms, while the first floor is dedicated to the master bedroom with its own en-suite.