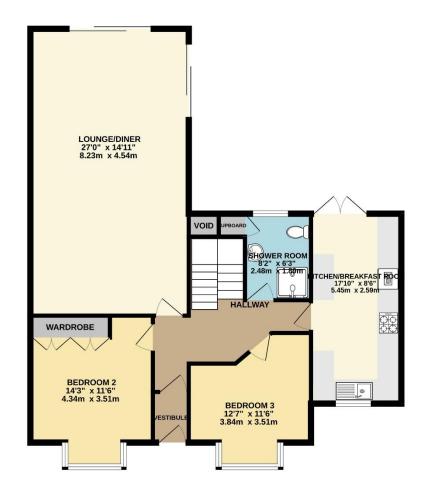

The property features a spacious, dual-aspect lounge/diner with patio doors leading to the private rear garden. A fitted log burner enhances the cosy and inviting atmosphere. The modern fitted kitchen includes a range of integrated appliances and a breakfast bar. A stylish shower room with a three-piece suite completes the ground floor. The ground floor also boasts two double bedrooms, while the first floor is dedicated to the master bedroom with its own en-suite.

The detached double garage benefits from light and power, with one of the garages converted into a utility room.

This fantastic property offers further development potential for those looking to expand and a viewing is highly recommended to fully appreciate all it has to offer.

To view this property call Lang Town & Country Estate Agents on 01752 456000.

TOTAL FLOOR AREA: 1258 sq.ft. (116.9 sq.m.) approx.

Measurements are approximate. Not to scale. Illustrative purposes only
Made with Metropix ©2025