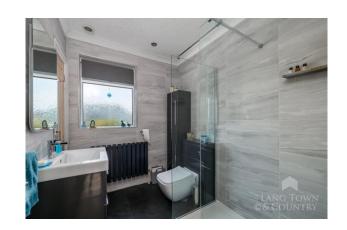

The property features a spacious, dual-aspect lounge/diner with patio doors leading to the private rear garden. A fitted log burner enhances the cosy and inviting atmosphere. The modern fitted kitchen includes a range of integrated appliances and a breakfast bar. A stylish shower room with a three-piece suite completes the ground floor. The ground floor also boasts two double bedrooms, while the first floor is dedicated to the master bedroom with its own en-suite.