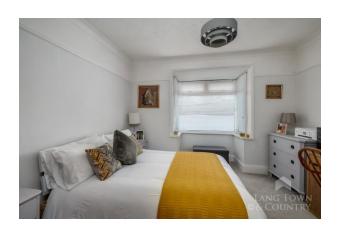

The property features a spacious, dual-aspect lounge/diner with patio doors leading to the private rear garden. A fitted log burner enhances the cosy and inviting atmosphere. The modern fitted kitchen includes a range of integrated appliances and a breakfast bar. A stylish shower room with a three-piece suite completes the ground floor. The ground floor also boasts two double bedrooms, while the first floor is dedicated to the master bedroom with its own en-suite.