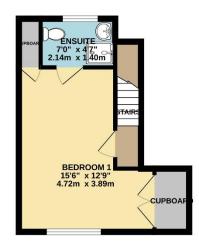

The property features a spacious, dual-aspect lounge/diner with patio doors leading to the private rear garden. A fitted log burner enhances the cosy and inviting atmosphere. The modern fitted kitchen includes a range of integrated appliances and a breakfast bar. A stylish shower room with a three-piece suite completes the ground floor. The ground floor also boasts two double bedrooms, while the first floor is dedicated to the master bedroom with its own en-suite.

To view this property call Lang Town & Country Estate Agents on 01752 456000.

TOTAL FLOOR AREA: 1258 sq.ft. (116.9 sq.m.) approx.

Measurements are approximate. Not to scale. Illustrative purposes only
Made with Metropix ©2025