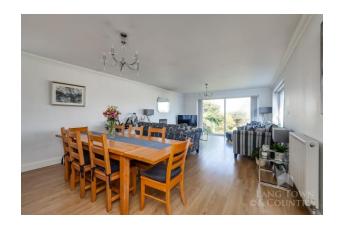

The property features a spacious, dual-aspect lounge/diner with patio doors leading to the private rear garden. A fitted log burner enhances the cosy and inviting atmosphere. The modern fitted kitchen includes a range of integrated appliances and a breakfast bar. A stylish shower room with a three-piece suite completes the ground floor. The ground floor also boasts two double bedrooms, while the first floor is dedicated to the master bedroom with its own en-suite.