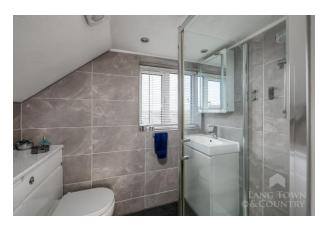

The property features a spacious, dual-aspect lounge/diner with patio doors leading to the private rear garden. A fitted log burner enhances the cosy and inviting atmosphere. The modern fitted kitchen includes a range of integrated appliances and a breakfast bar. A stylish shower room with a three-piece suite completes the ground floor. The ground floor also boasts two double bedrooms, while the first floor is dedicated to the master bedroom with its own en-suite.