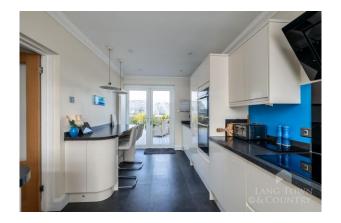

The property features a spacious, dual-aspect lounge/diner with patio doors leading to the private rear garden. A fitted log burner enhances the cosy and inviting atmosphere. The modern fitted kitchen includes a range of integrated appliances and a breakfast bar. A stylish shower room with a three-piece suite completes the ground floor. The ground floor also boasts two double bedrooms, while the first floor is dedicated to the master bedroom with its own en-suite.