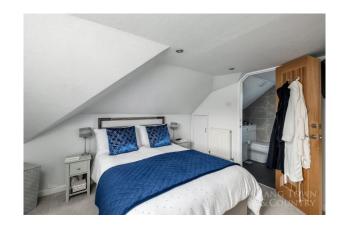

The property features a spacious, dual-aspect lounge/diner with patio doors leading to the private rear garden. A fitted log burner enhances the cosy and inviting atmosphere. The modern fitted kitchen includes a range of integrated appliances and a breakfast bar. A stylish shower room with a three-piece suite completes the ground floor. The ground floor also boasts two double bedrooms, while the first floor is dedicated to the master bedroom with its own en-suite.