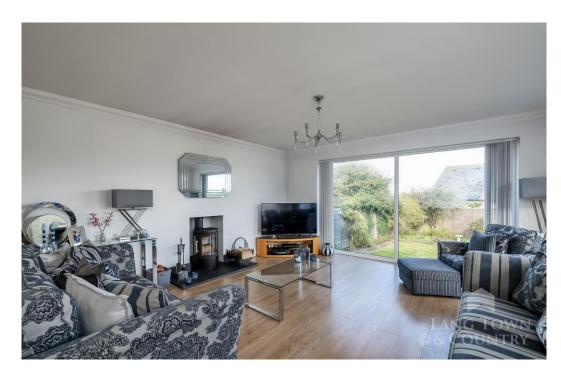

The property features a spacious, dual-aspect lounge/diner with patio doors leading to the private rear garden. A fitted log burner enhances the cosy and inviting atmosphere. The modern fitted kitchen includes a range of integrated appliances and a breakfast bar. A stylish shower room with a three-piece suite completes the ground floor. The ground floor also boasts two double bedrooms, while the first floor is dedicated to the master bedroom with its own en-suite.