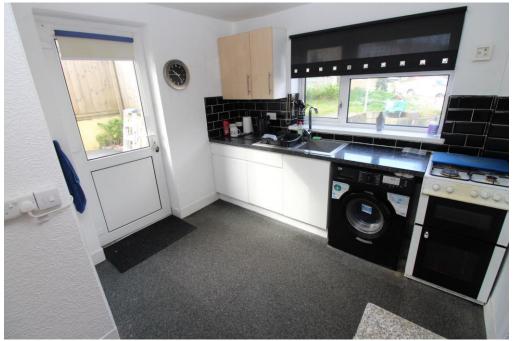

The heart of the home is a bright and airy dual-aspect lounge, featuring French doors that open onto the rear garden, creating a seamless indoor-outdoor flow. A separate dining room offers the perfect space for family meals and entertaining, while the kitchen completes the ground floor.