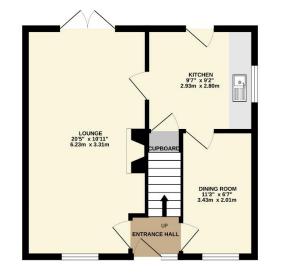

The heart of the home is a bright and airy dual-aspect lounge, featuring French doors that open onto the rear garden, creating a seamless indoor-outdoor flow. A separate dining room offers the perfect space for family meals and entertaining, while the kitchen completes the ground floor.

## GROUND FLOOR 412 sq.ft. (38.3 sq.m.) approx.

TOTAL FLOOR AREA : 831 sq.ft. (77.2 sq.m.) approx. Measurements are approximate. Not to scale. Illustrative purposes only Made with Metropix ©2025

1ST FLOOR 419 sq.ft. (38.9 sq.m.) approx.