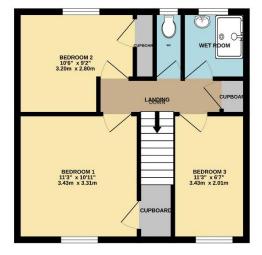

Upstairs, three well-sized bedrooms provide comfortable living arrangements, complemented by a wet room and a separate WC.

Ideally located near the stunning Mount Batten and Jennycliff coastline, this home offers easy access to the breath-taking Southwest Coast Path. The village itself boasts a range of amenities, including a well-regarded primary school, a general store and off-licence, as well as popular dining options such as an Indian restaurant and takeaway.

## GROUND FLOOR 412 sq.ft. (38.3 sq.m.) approx.

TOTAL FLOOR AREA : 831 sq.ft. (77.2 sq.m.) approx. Measurements are approximate. Not to scale. Illustrative purposes only Made with Metropix ©2025

1ST FLOOR 419 sq.ft. (38.9 sq.m.) approx.