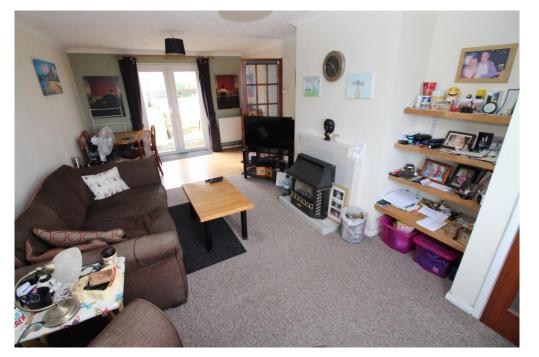

The heart of the home is a bright and airy dual-aspect lounge, featuring French doors that open onto the rear garden, creating a seamless indoor-outdoor flow. A separate dining room offers the perfect space for family meals and entertaining, while the kitchen completes the ground floor.