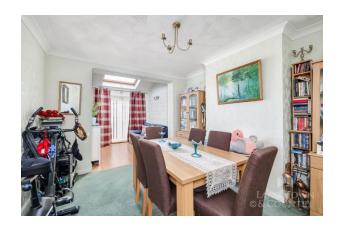

The home boasts a spacious lounge with feature fireplace and a separate dining room/snug, perfect for both relaxation and entertaining guests.

A modern extended, well-appointed kitchen equipped with contemporary fittings and ample storage and space for washing machine, fridge and freezer and a door provides access to the rear garden.