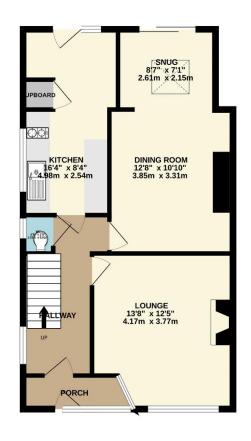

The home boasts a spacious lounge with feature fireplace and a separate dining room/snug, perfect for both relaxation and entertaining guests.

A modern extended, well-appointed kitchen equipped with contemporary fittings and ample storage and space for washing machine, fridge and freezer and a door provides access to the rear garden.

TOTAL FLOOR AREA: 1075 sq.ft. (99.9 sq.m.) approx. Measurements are approximate. Not to scale. Illustrative purposes only Made with Metropix ©2025

and displayed, we have not tested any apparatus, equipment, fixtures, fittings or