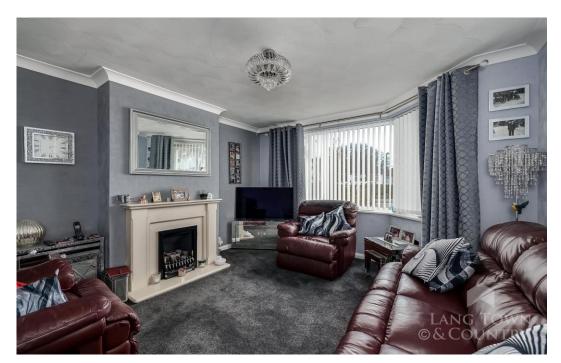

The home boasts a spacious lounge with feature fireplace and a separate dining room/snug, perfect for both relaxation and entertaining guests.

A modern extended, well-appointed kitchen equipped with contemporary fittings and ample storage and space for washing machine, fridge and freezer and a door provides access to the rear garden.