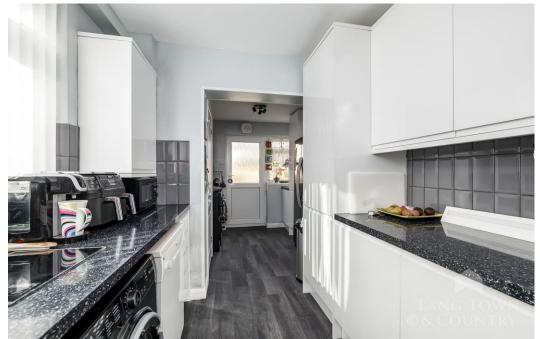

The home boasts a spacious lounge with feature fireplace and a separate dining room/snug, perfect for both relaxation and entertaining guests.

A modern extended, well-appointed kitchen equipped with contemporary fittings and ample storage and space for washing machine, fridge and freezer and a door provides access to the rear garden.