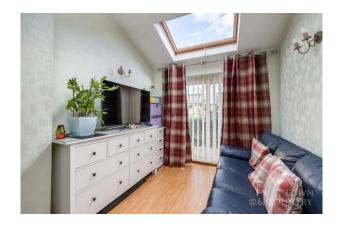

The home boasts a spacious lounge with feature fireplace and a separate dining room/snug, perfect for both relaxation and entertaining guests.

A modern extended, well-appointed kitchen equipped with contemporary fittings and ample storage and space for washing machine, fridge and freezer and a door provides access to the rear garden.