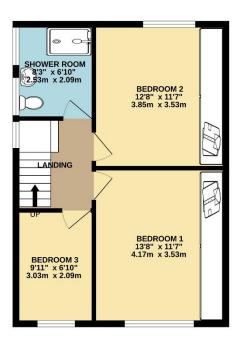

On the first there are three well-proportioned bedrooms offer comfortable living spaces, all of which have the benefit of fitted wardrobes and there is a modern shower room.

The property has a low maintenance front garden and a drive providing access to the garage. To the rear there is a patio area and steps that rise to a further low Maintance garden area.

TOTAL FLOOR AREA: 1075 sq.ft. (99.9 sq.m.) approx. Measurements are approximate. Not to scale. Illustrative purposes only Made with Metropix ©2025

and displayed, we have not tested any apparatus, equipment, fixtures, fittings or