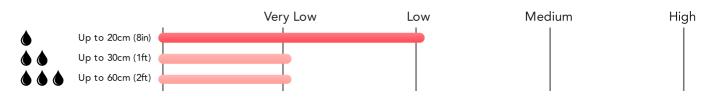

## **Surface Water - Flood Risk**

This map shows the chance of flooding where rainwater has nowhere to drain. This kind of flooding can occur far from rivers or seas.

#### Risk Rating: Medium

The map does not contain sufficient information for it to be used to determine flood risk to individual properties, but it does give you an indication of whether your area may be affected by surface water flooding at this risk level.

- **High Risk** an area which has a chance of flooding of greater than 1 in 30 (3.3%) in any one year.
- **Medium Risk -** an area which has a chance of flooding of greater than 1 in 100 (1.0%) in any one year.
- **Low Risk -** an area which has a chance of flooding of greater than 1 in 1000 (0.25%) in any one year.
- Very Low Risk an area in which the risk is below 1 in 1000 (0.25%) in any one year.