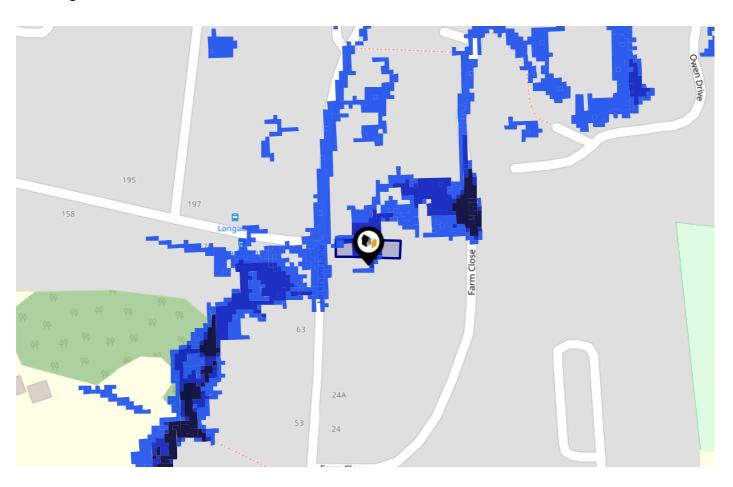

## **Surface Water - Flood Risk**

This map shows the chance of flooding where rainwater has nowhere to drain. This kind of flooding can occur far from rivers or seas.

#### Risk Rating: Medium

The map does not contain sufficient information for it to be used to determine flood risk to individual properties, but it does give you an indication of whether your area may be affected by surface water flooding at this risk level.

- **High Risk** an area which has a chance of flooding of greater than 1 in 30 (3.3%) in any one year.
- **Medium Risk -** an area which has a chance of flooding of greater than 1 in 100 (1.0%) in any one year.
- **Low Risk -** an area which has a chance of flooding of greater than 1 in 1000 (0.25%) in any one year.
- Very Low Risk an area in which the risk is below 1 in 1000 (0.25%) in any one year.