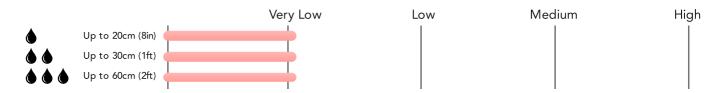

## **Rivers & Seas - Flood Risk**

This map shows the chance of flooding from rivers and / or the sea, taking into account flood defences and their condition.

#### Risk Rating: Very low

The map does not contain sufficient information for it to be used to determine flood risk to individual properties, but it does give you an indication of whether your area may be affected by surface water flooding at this risk level.

- **High Risk** an area which has a chance of flooding of greater than 1 in 30 (3.3%) in any one year.
- **Medium Risk -** an area which has a chance of flooding of greater than 1 in 100 (1.0%) in any one year.
- **Low Risk -** an area which has a chance of flooding of greater than 1 in 1000 (0.25%) in any one year.
- Very Low Risk an area in which the risk is below 1 in 1000 (0.25%) in any one year.