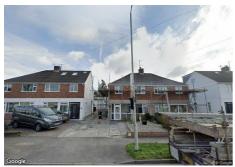

## LARKHAM LANE, PLYMOUTH, PL7

### **Property**

Semi-Detached Type:

**Bedrooms:** 

Floor Area:  $1,184 \text{ ft}^2 / 110 \text{ m}^2$ 

Plot Area: 0.06 acres Year Built: 1950-1966 **Council Tax:** Band C **Annual Estimate:** £1,969 **Title Number:** DN118306