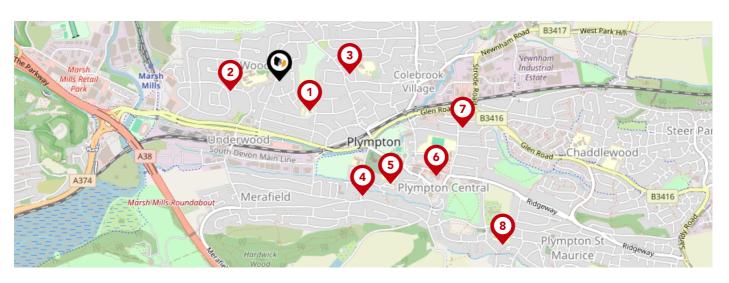

# Area **Schools**

|          |                                                                                          | Nursery | Primary      | Secondary    | College | Private |
|----------|------------------------------------------------------------------------------------------|---------|--------------|--------------|---------|---------|
| <b>1</b> | Hele's School Ofsted Rating: Good   Pupils: 1386   Distance:0.2                          |         |              | <b>✓</b>     |         |         |
| 2        | Woodford Primary School Ofsted Rating: Good   Pupils: 402   Distance: 0.24               |         | $\checkmark$ |              |         |         |
| 3        | Boringdon Primary School Ofsted Rating: Good   Pupils: 394   Distance: 0.34              |         | $\checkmark$ |              |         |         |
| 4        | Plympton St Mary's CofE Infant School Ofsted Rating: Good   Pupils: 100   Distance: 0.67 |         | <b>✓</b>     |              |         |         |
| 5        | Old Priory Junior Academy Ofsted Rating: Good   Pupils: 192   Distance:0.72              |         | <b>✓</b>     |              |         |         |
| <b>6</b> | Plympton Academy Ofsted Rating: Requires improvement   Pupils: 1145   Distance:0.86      |         |              | $\checkmark$ |         |         |
| 7        | Glen Park Primary School Ofsted Rating: Outstanding   Pupils: 407   Distance: 0.89       |         | <b>✓</b>     |              |         |         |
| 8        | Longcause Community Special School Ofsted Rating: Good   Pupils: 110   Distance:1.31     |         |              | $\checkmark$ |         |         |