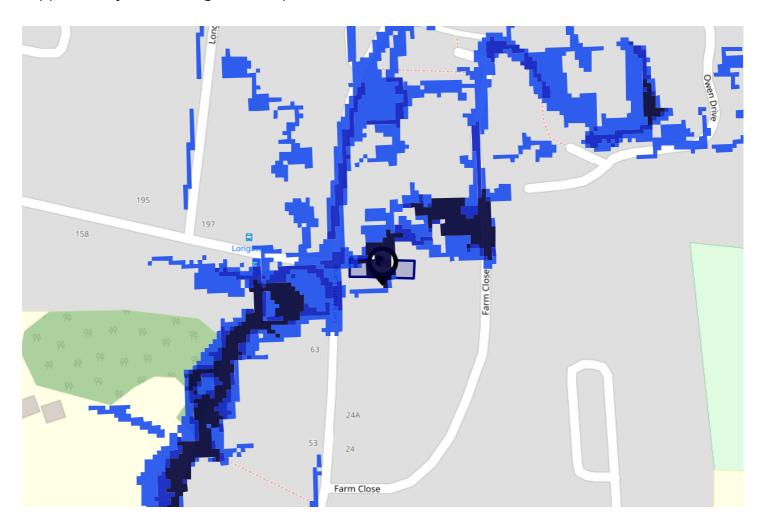

## **Surface Water - Climate Change**

This map shows the future chance of flooding **between 2040 and 2060** where rainwater has nowhere to drain. This kind of flooding can occur far from rivers or seas. The government climate change models cannot predict exactly when the chance of flooding will go up. It could happen at any time during the time period.

#### Risk Rating: High

The map does not contain sufficient information for it to be used to determine flood risk to individual properties, but it does give you an indication of whether your area may be affected by surface water flooding at this risk level.

- **High Risk -** an area which has a chance of flooding of greater than 1 in 30 (3.3%) in any one year.
- Medium Risk an area which has a chance of flooding of greater than 1 in 100 (1.0%) in any one year.
- **Low Risk -** an area which has a chance of flooding of greater than 1 in 1000 (0.1%) in any one year.
- Very Low Risk an area in which the risk is below 1 in 1000 (0.1%) in any one year.