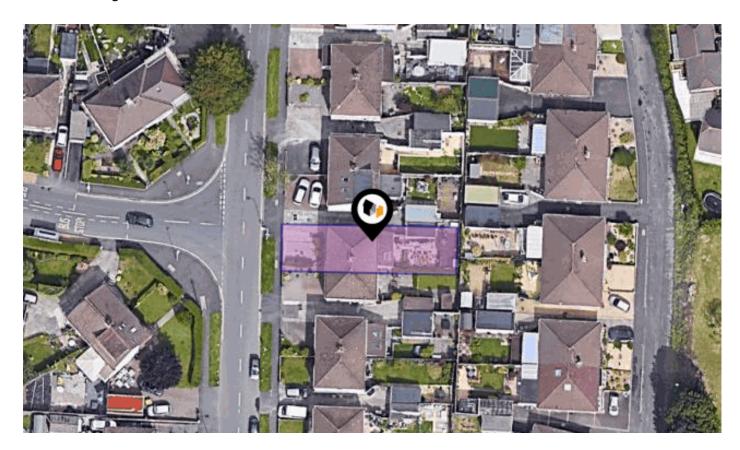

## LARKHAM LANE, PLYMOUTH, PL7

### **Property**

Semi-Detached Type:

**Bedrooms:** 

Floor Area:  $1,184 \text{ ft}^2 / 110 \text{ m}^2$ 

Plot Area: 0.06 acres Year Built: 1950-1966 **Council Tax:** Band C **Annual Estimate:** £1,969 **Title Number:** DN118306