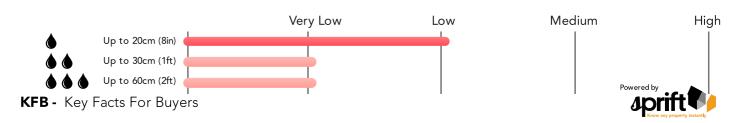

## **Surface Water - Climate Change**

This map shows the future chance of flooding **between 2040 and 2060** where rainwater has nowhere to drain. This kind of flooding can occur far from rivers or seas. The government climate change models cannot predict exactly when the chance of flooding will go up. It could happen at any time during the time period.

#### Risk Rating: High

The map does not contain sufficient information for it to be used to determine flood risk to individual properties, but it does give you an indication of whether your area may be affected by surface water flooding at this risk level.

- **High Risk -** an area which has a chance of flooding of greater than 1 in 30 (3.3%) in any one year.
- Medium Risk an area which has a chance of flooding of greater than 1 in 100 (1.0%) in any one year.
- **Low Risk -** an area which has a chance of flooding of greater than 1 in 1000 (0.1%) in any one year.
- Very Low Risk an area in which the risk is below 1 in 1000 (0.1%) in any one year.