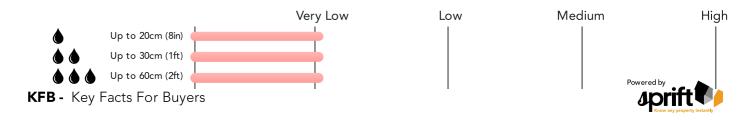

#### **Local Area**

**Local Authority:** 

**Conservation Area:** 

Flood Risk:

Rivers & Seas

Surface Water

City of plymouth

No

## **Rivers & Seas - Flood Risk**

This map shows the chance of flooding from rivers and / or the sea, taking into account flood defences and their condition.

#### Risk Rating: Very low

The map does not contain sufficient information for it to be used to determine flood risk to individual properties, but it does give you an indication of whether your area may be affected by surface water flooding at this risk level.

- **High Risk** an area which has a chance of flooding of greater than 1 in 30 (3.3%) in any one year.
- **Medium Risk -** an area which has a chance of flooding of greater than 1 in 100 (1.0%) in any one year.
- **Low Risk -** an area which has a chance of flooding of greater than 1 in 1000 (0.25%) in any one year.
- Very Low Risk an area in which the risk is below 1 in 1000 (0.25%) in any one year.