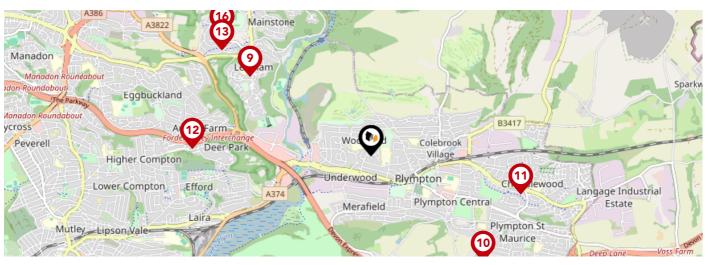

# Area **Schools**

|     |                                                                                           | Nursery    | Primary                                                                                                                                                                                                                                                                                                                                                                                                                                                                                                                                                                                                                                                                                                                                                                                                                                                                                                                                                                                                                                                                                                                                                                                                                                                                                                                                                                                                                                                                                                                                                                                                                                                                                                                                                                                                                                                                                 | Secondary    | College | Private |
|-----|-------------------------------------------------------------------------------------------|------------|-----------------------------------------------------------------------------------------------------------------------------------------------------------------------------------------------------------------------------------------------------------------------------------------------------------------------------------------------------------------------------------------------------------------------------------------------------------------------------------------------------------------------------------------------------------------------------------------------------------------------------------------------------------------------------------------------------------------------------------------------------------------------------------------------------------------------------------------------------------------------------------------------------------------------------------------------------------------------------------------------------------------------------------------------------------------------------------------------------------------------------------------------------------------------------------------------------------------------------------------------------------------------------------------------------------------------------------------------------------------------------------------------------------------------------------------------------------------------------------------------------------------------------------------------------------------------------------------------------------------------------------------------------------------------------------------------------------------------------------------------------------------------------------------------------------------------------------------------------------------------------------------|--------------|---------|---------|
| 9   | Leigham Primary School  Ofsted Rating: Good   Pupils: 399   Distance:1.37                 |            | $\checkmark$                                                                                                                                                                                                                                                                                                                                                                                                                                                                                                                                                                                                                                                                                                                                                                                                                                                                                                                                                                                                                                                                                                                                                                                                                                                                                                                                                                                                                                                                                                                                                                                                                                                                                                                                                                                                                                                                            |              |         |         |
| 10  | Plympton St Maurice Primary School Ofsted Rating: Good   Pupils: 187   Distance:1.45      |            | igstyle igytyle igstyle igytyle igytyle igstyle igytyle igytyle igytyle igytyle igytyle igytyle igstyle igytyle |              |         |         |
| 11) | Chaddlewood Primary School Ofsted Rating: Good   Pupils: 372   Distance:1.46              |            | <b>▽</b>                                                                                                                                                                                                                                                                                                                                                                                                                                                                                                                                                                                                                                                                                                                                                                                                                                                                                                                                                                                                                                                                                                                                                                                                                                                                                                                                                                                                                                                                                                                                                                                                                                                                                                                                                                                                                                                                                |              |         |         |
| 12  | Austin Farm Academy Ofsted Rating: Good   Pupils: 125   Distance:1.69                     |            | <b>✓</b>                                                                                                                                                                                                                                                                                                                                                                                                                                                                                                                                                                                                                                                                                                                                                                                                                                                                                                                                                                                                                                                                                                                                                                                                                                                                                                                                                                                                                                                                                                                                                                                                                                                                                                                                                                                                                                                                                |              |         |         |
| 13  | Tor Bridge Primary School Ofsted Rating: Outstanding   Pupils: 184   Distance:1.72        |            | <b>✓</b>                                                                                                                                                                                                                                                                                                                                                                                                                                                                                                                                                                                                                                                                                                                                                                                                                                                                                                                                                                                                                                                                                                                                                                                                                                                                                                                                                                                                                                                                                                                                                                                                                                                                                                                                                                                                                                                                                |              |         |         |
| 14  | Plym Bridge Nursery School and Day Care Ofsted Rating: Good   Pupils: 54   Distance: 1.81 | lacksquare |                                                                                                                                                                                                                                                                                                                                                                                                                                                                                                                                                                                                                                                                                                                                                                                                                                                                                                                                                                                                                                                                                                                                                                                                                                                                                                                                                                                                                                                                                                                                                                                                                                                                                                                                                                                                                                                                                         |              |         |         |
| 15) | Tor Bridge High Ofsted Rating: Good   Pupils: 1171   Distance:1.81                        |            |                                                                                                                                                                                                                                                                                                                                                                                                                                                                                                                                                                                                                                                                                                                                                                                                                                                                                                                                                                                                                                                                                                                                                                                                                                                                                                                                                                                                                                                                                                                                                                                                                                                                                                                                                                                                                                                                                         | <b>✓</b>     |         |         |
| 16  | Cann Bridge School Ofsted Rating: Good   Pupils: 95   Distance:1.81                       |            |                                                                                                                                                                                                                                                                                                                                                                                                                                                                                                                                                                                                                                                                                                                                                                                                                                                                                                                                                                                                                                                                                                                                                                                                                                                                                                                                                                                                                                                                                                                                                                                                                                                                                                                                                                                                                                                                                         | $\checkmark$ |         |         |