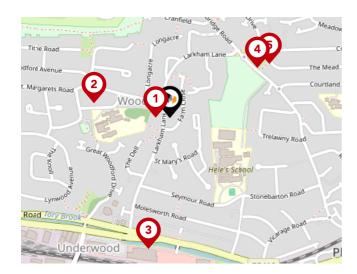

# Area **Schools**

|          |                                                                                          | Nursery | Primary      | Secondary    | College | Private |
|----------|------------------------------------------------------------------------------------------|---------|--------------|--------------|---------|---------|
| <b>1</b> | Hele's School Ofsted Rating: Good   Pupils: 1386   Distance:0.2                          |         |              | <b>✓</b>     |         |         |
| 2        | Woodford Primary School Ofsted Rating: Good   Pupils: 402   Distance: 0.24               |         | $\checkmark$ |              |         |         |
| 3        | Boringdon Primary School Ofsted Rating: Good   Pupils: 394   Distance: 0.34              |         | $\checkmark$ |              |         |         |
| 4        | Plympton St Mary's CofE Infant School Ofsted Rating: Good   Pupils: 100   Distance: 0.67 |         | <b>✓</b>     |              |         |         |
| 5        | Old Priory Junior Academy Ofsted Rating: Good   Pupils: 192   Distance:0.72              |         | <b>✓</b>     |              |         |         |
| <b>6</b> | Plympton Academy Ofsted Rating: Requires improvement   Pupils: 1145   Distance:0.86      |         |              | $\checkmark$ |         |         |
| 7        | Glen Park Primary School Ofsted Rating: Outstanding   Pupils: 407   Distance: 0.89       |         | <b>✓</b>     |              |         |         |
| 8        | Longcause Community Special School Ofsted Rating: Good   Pupils: 110   Distance:1.31     |         |              | $\checkmark$ |         |         |

# Area **Schools**

|     |                                                                                           | Nursery    | Primary                                                                                                                                                                                                                                                                                                                                                                                                                                                                                                                                                                                                                                                                                                                                                                                                                                                                                                                                                                                                                                                                                                                                                                                                                                                                                                                                                                                                                                                                                                                                                                                                                                                                                                                                                                                                                                                                                 | Secondary    | College | Private |
|-----|-------------------------------------------------------------------------------------------|------------|-----------------------------------------------------------------------------------------------------------------------------------------------------------------------------------------------------------------------------------------------------------------------------------------------------------------------------------------------------------------------------------------------------------------------------------------------------------------------------------------------------------------------------------------------------------------------------------------------------------------------------------------------------------------------------------------------------------------------------------------------------------------------------------------------------------------------------------------------------------------------------------------------------------------------------------------------------------------------------------------------------------------------------------------------------------------------------------------------------------------------------------------------------------------------------------------------------------------------------------------------------------------------------------------------------------------------------------------------------------------------------------------------------------------------------------------------------------------------------------------------------------------------------------------------------------------------------------------------------------------------------------------------------------------------------------------------------------------------------------------------------------------------------------------------------------------------------------------------------------------------------------------|--------------|---------|---------|
| 9   | Leigham Primary School  Ofsted Rating: Good   Pupils: 399   Distance:1.37                 |            | $\checkmark$                                                                                                                                                                                                                                                                                                                                                                                                                                                                                                                                                                                                                                                                                                                                                                                                                                                                                                                                                                                                                                                                                                                                                                                                                                                                                                                                                                                                                                                                                                                                                                                                                                                                                                                                                                                                                                                                            |              |         |         |
| 10  | Plympton St Maurice Primary School Ofsted Rating: Good   Pupils: 187   Distance:1.45      |            | igstyle igytyle igstyle igytyle igytyle igstyle igytyle igytyle igytyle igytyle igytyle igytyle igstyle igytyle |              |         |         |
| 11) | Chaddlewood Primary School Ofsted Rating: Good   Pupils: 372   Distance:1.46              |            | <b>▽</b>                                                                                                                                                                                                                                                                                                                                                                                                                                                                                                                                                                                                                                                                                                                                                                                                                                                                                                                                                                                                                                                                                                                                                                                                                                                                                                                                                                                                                                                                                                                                                                                                                                                                                                                                                                                                                                                                                |              |         |         |
| 12  | Austin Farm Academy Ofsted Rating: Good   Pupils: 125   Distance:1.69                     |            | <b>✓</b>                                                                                                                                                                                                                                                                                                                                                                                                                                                                                                                                                                                                                                                                                                                                                                                                                                                                                                                                                                                                                                                                                                                                                                                                                                                                                                                                                                                                                                                                                                                                                                                                                                                                                                                                                                                                                                                                                |              |         |         |
| 13  | Tor Bridge Primary School Ofsted Rating: Outstanding   Pupils: 184   Distance:1.72        |            | <b>✓</b>                                                                                                                                                                                                                                                                                                                                                                                                                                                                                                                                                                                                                                                                                                                                                                                                                                                                                                                                                                                                                                                                                                                                                                                                                                                                                                                                                                                                                                                                                                                                                                                                                                                                                                                                                                                                                                                                                |              |         |         |
| 14  | Plym Bridge Nursery School and Day Care Ofsted Rating: Good   Pupils: 54   Distance: 1.81 | lacksquare |                                                                                                                                                                                                                                                                                                                                                                                                                                                                                                                                                                                                                                                                                                                                                                                                                                                                                                                                                                                                                                                                                                                                                                                                                                                                                                                                                                                                                                                                                                                                                                                                                                                                                                                                                                                                                                                                                         |              |         |         |
| 15) | Tor Bridge High Ofsted Rating: Good   Pupils: 1171   Distance:1.81                        |            |                                                                                                                                                                                                                                                                                                                                                                                                                                                                                                                                                                                                                                                                                                                                                                                                                                                                                                                                                                                                                                                                                                                                                                                                                                                                                                                                                                                                                                                                                                                                                                                                                                                                                                                                                                                                                                                                                         | <b>✓</b>     |         |         |
| 16  | Cann Bridge School Ofsted Rating: Good   Pupils: 95   Distance:1.81                       |            |                                                                                                                                                                                                                                                                                                                                                                                                                                                                                                                                                                                                                                                                                                                                                                                                                                                                                                                                                                                                                                                                                                                                                                                                                                                                                                                                                                                                                                                                                                                                                                                                                                                                                                                                                                                                                                                                                         | $\checkmark$ |         |         |