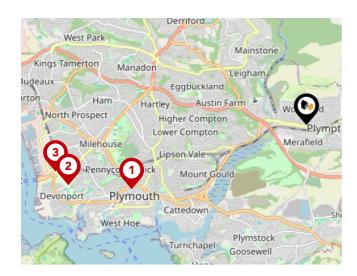

### National Rail Stations

| Pin | Name                                | Distance   |
|-----|-------------------------------------|------------|
| 1   | Plymouth Rail Station               | 3.52 miles |
| 2   | Devonport Rail Station              | 4.64 miles |
| 3   | Dockyard (Plymouth) Rail<br>Station | 4.81 miles |