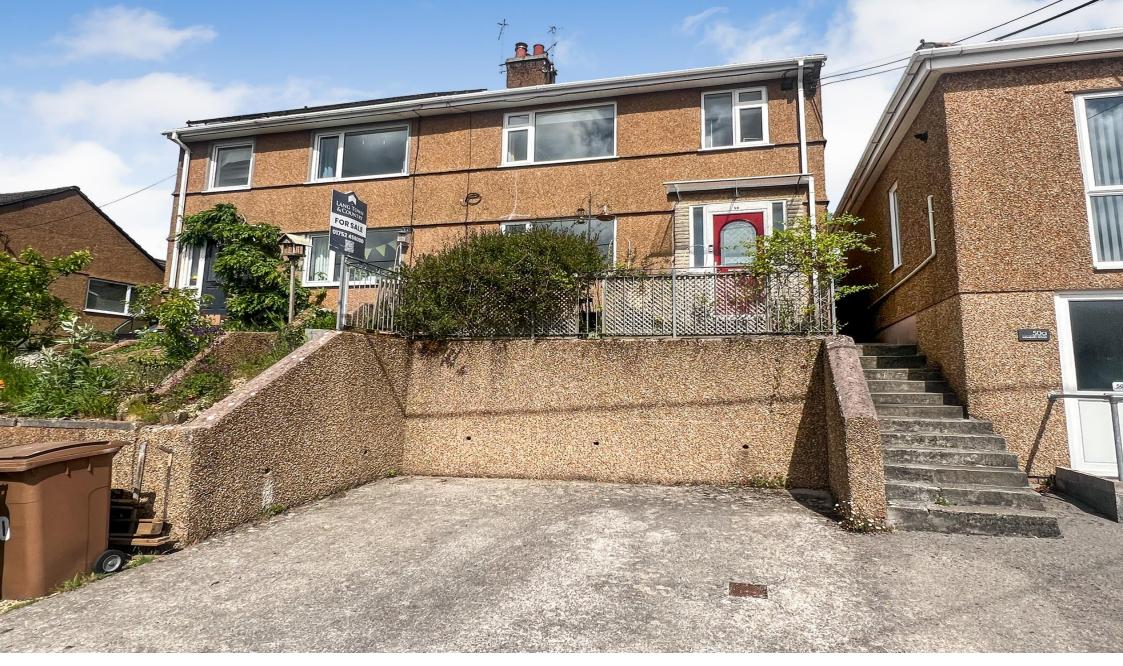

## Price £280,000

On the ground floor, an entrance porch leads into the hall, where stairs rise to the first floor and access is provided to the ground-floor accommodation. Here, you will find a lounge with a feature fireplace, a separate dining room with patio doors leading to the conservatory, and a fitted kitchen.

On the first floor, there are three bedrooms and a three-piece bathroom suite.

To the front of the property, there is off-road parking, along with steps leading to the front entrance and garden. The generous rear garden is laid out in two sections. The seating area is perfect for entertaining family and friends, offering a tranquil retreat for relaxation.