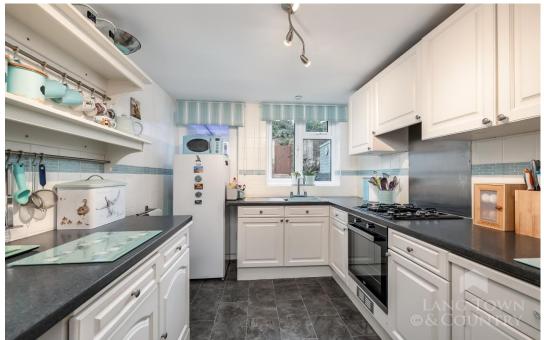

## Price £280,000

On the ground floor, an entrance porch leads into the hall, where stairs rise to the first floor and access is provided to the ground-floor accommodation. Here, you will find a lounge with a feature fireplace, a separate dining room with patio doors leading to the conservatory, and a fitted kitchen.