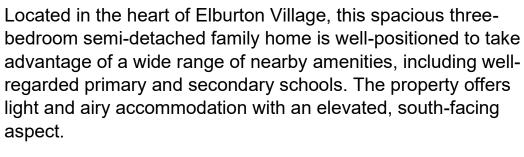

## Price £280,000

On the ground floor, an entrance porch leads into the hall, where stairs rise to the first floor and access is provided to the ground-floor accommodation. Here, you will find a lounge with a feature fireplace, a separate dining room with patio doors leading to the conservatory, and a fitted kitchen.