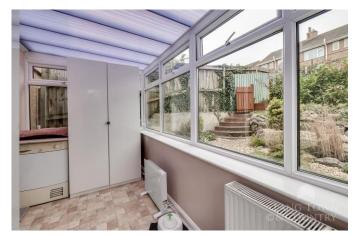

## Price £280,000

On the ground floor, an entrance porch leads into the hall, where stairs rise to the first floor and access is provided to the ground-floor accommodation. Here, you will find a lounge with a feature fireplace, a separate dining room with patio doors leading to the conservatory, and a fitted kitchen.

On the first floor, there are three bedrooms and a three-piece bathroom suite.

To the front of the property, there is off-road parking, along with steps leading to the front entrance and garden. The generous rear garden is laid out in two sections. The seating area is perfect for entertaining family and friends, offering a tranquil retreat for relaxation.