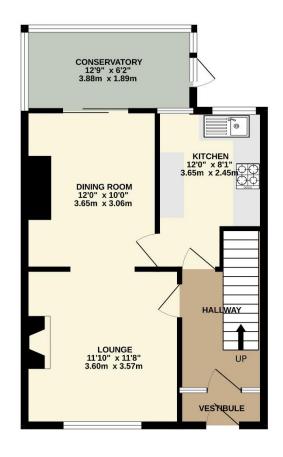

## Price £280,000

On the ground floor, an entrance porch leads into the hall, where stairs rise to the first floor and access is provided to the ground-floor accommodation. Here, you will find a lounge with a feature fireplace, a separate dining room with patio doors leading to the conservatory, and a fitted kitchen.

To view this property call Lang Town & Country Estate Agents on 01752 456000.

TOTAL FLOOR AREA: 924 sq.ft. (85.8 sq.m.) approx.

Measurements are approximate. Not to scale. Illustrative purposes only
Made with Metropix ©2025