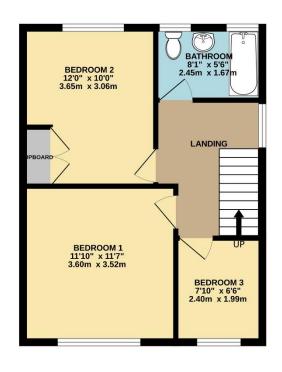

On the first floor, there are three bedrooms and a three-piece bathroom suite.

To the front of the property, there is off-road parking, along with steps leading to the front entrance and garden. The generous rear garden is laid out in two sections. The seating area is perfect for entertaining family and friends, offering a tranquil retreat for relaxation.

To view this property call Lang Town & Country Estate Agents on 01752 456000.

TOTAL FLOOR AREA: 924 sq.ft. (85.8 sq.m.) approx.

Measurements are approximate. Not to scale. Illustrative purposes only
Made with Metropix ©2025