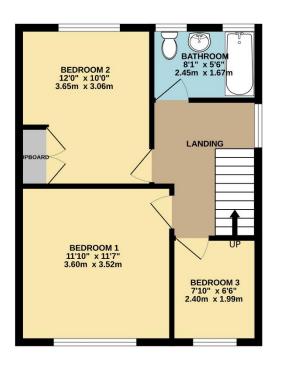

On the first floor, there are three bedrooms and a three-piece bathroom suite.

To the front of the property, there is off-road parking, along with steps leading to the front entrance and garden. The generous rear garden is laid out in two sections. The seating area is perfect for entertaining family and friends, offering a tranquil retreat for relaxation.

To view this property call Lang Town & Country Estate Agents on 01752 456000.

TOTAL FLOOR AREA: 924 sq.ft. (85.8 sq.m.) approx.

Measurements are approximate. Not to scale. Illustrative purposes only

Made with Metropix ©2025