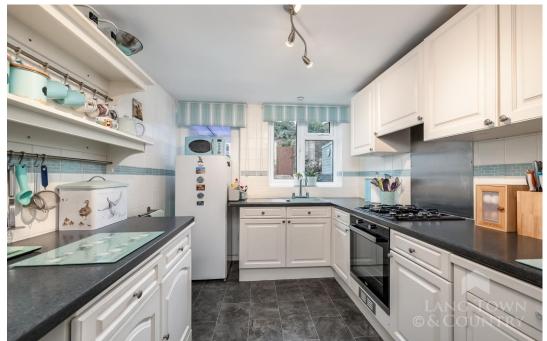

## **Price £289,500**

On the ground floor, an entrance porch leads into the hall, where stairs rise to the first floor and access is provided to the ground-floor accommodation. Here, you will find a lounge with a feature fireplace, a separate dining room with patio doors leading to the conservatory, and a fitted kitchen.