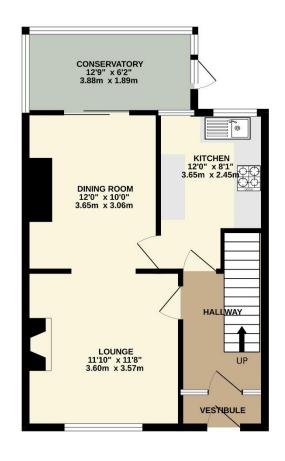

## **Price £289,500**

On the ground floor, an entrance porch leads into the hall, where stairs rise to the first floor and access is provided to the ground-floor accommodation. Here, you will find a lounge with a feature fireplace, a separate dining room with patio doors leading to the conservatory, and a fitted kitchen.

To view this property call Lang Town & Country Estate Agents on 01752 456000.

TOTAL FLOOR AREA: 924 sq.ft. (85.8 sq.m.) approx.

Measurements are approximate. Not to scale. Illustrative purposes only

Made with Metropix ©2025