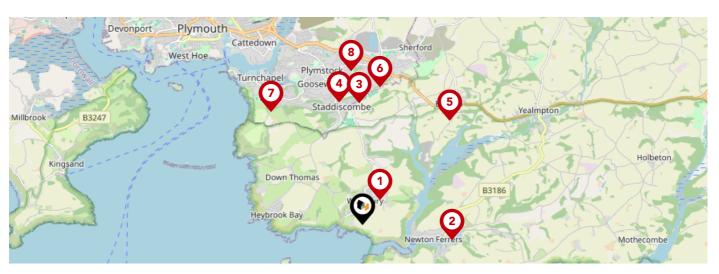

# Area **Schools**

|   |                                                                                                      | Nursery | Primary      | Secondary    | College | Private |
|---|------------------------------------------------------------------------------------------------------|---------|--------------|--------------|---------|---------|
| 1 | Wembury Primary School Ofsted Rating: Good   Pupils: 184   Distance: 0.57                            |         | <b>✓</b>     |              |         |         |
| 2 | Newton Ferrers Church of England Primary School Ofsted Rating: Good   Pupils: 125   Distance:1.72    |         | $\checkmark$ |              |         |         |
| 3 | Coombe Dean School Ofsted Rating: Good   Pupils: 995   Distance: 2.31                                |         |              | $\checkmark$ |         |         |
| 4 | Goosewell Primary Academy Ofsted Rating: Good   Pupils: 419   Distance:2.35                          |         | $\checkmark$ |              |         |         |
| 5 | St Mary's Church of England Primary School Ofsted Rating: Outstanding   Pupils: 102   Distance: 2.57 |         | <b>✓</b>     |              |         |         |
| 6 | Elburton Primary School Ofsted Rating: Outstanding   Pupils: 465   Distance: 2.63                    |         | <b>⊘</b>     |              |         |         |
| 7 | Hooe Primary Academy Ofsted Rating: Good   Pupils: 212   Distance:2.75                               |         | <b>✓</b>     |              |         |         |
| 8 | Morley Meadow Primary School Ofsted Rating: Good   Pupils: 224   Distance: 2.91                      |         | <b>✓</b>     |              |         |         |

# Area **Schools**

|     |                                                                                       | Nursery | Primary      | Secondary    | College | Private |
|-----|---------------------------------------------------------------------------------------|---------|--------------|--------------|---------|---------|
| 9   | Plymstock School Ofsted Rating: Good   Pupils: 1671   Distance: 2.93                  |         |              | $\checkmark$ |         |         |
| 10  | Sherford Vale School & Nursery Ofsted Rating: Good   Pupils: 258   Distance: 3.12     |         | V            |              |         |         |
| 11) | Oreston Community Academy Ofsted Rating: Good   Pupils: 419   Distance: 3.13          |         | $\checkmark$ |              |         |         |
| 12  | Pomphlett Primary School  Ofsted Rating: Good   Pupils: 424   Distance: 3.14          |         | <b>V</b>     |              |         |         |
| 13  | Yealmpton Primary School Ofsted Rating: Good   Pupils: 180   Distance: 3.54           |         | $\checkmark$ |              |         |         |
| 14  | Prince Rock Primary School Ofsted Rating: Outstanding   Pupils: 408   Distance: 3.92  |         | <b>▽</b>     |              |         |         |
| 15) | Plympton St Maurice Primary School Ofsted Rating: Good   Pupils: 187   Distance: 4.26 |         | <b>V</b>     |              |         |         |
| 16  | Holy Cross Catholic Primary School Ofsted Rating: Good   Pupils: 306   Distance: 4.3  |         | <b>✓</b>     |              |         |         |