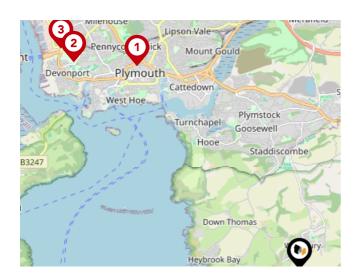

#### Bus Stops/Stations

| Pin | Name                   | Distance   |
|-----|------------------------|------------|
| 1   | Hawthorn Drive         | 0.07 miles |
| 2   | Hawthorn Drive         | 0.08 miles |
| 3   | Sea View Drive         | 0.1 miles  |
| 4   | Mewstone Avenue Bottom | 0.07 miles |
| 5   | Southland Park Road    | 0.19 miles |

#### Ferry Terminals

| Pin | Name                            | Distance   |
|-----|---------------------------------|------------|
| 1   | Warren Point Ferry<br>Landing   | 1.1 miles  |
| 2   | Newton Ferrers Ferry<br>Landing | 1.09 miles |
| 3   | Noss Mayo Ferry Landing         | 1.2 miles  |