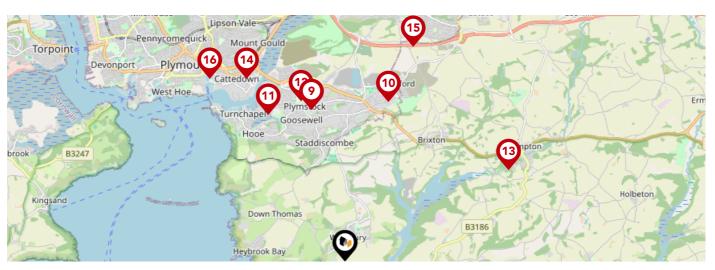

#### National Rail Stations

| Pin | Name                                | Distance   |
|-----|-------------------------------------|------------|
| 1   | Plymouth Rail Station               | 4.92 miles |
| 2   | Devonport Rail Station              | 5.79 miles |
| 3   | Dockyard (Plymouth) Rail<br>Station | 6.15 miles |

#### Trunk Roads/Motorways

| Pin | Name   | Distance    |
|-----|--------|-------------|
| •   | M5 J31 | 34.91 miles |
| 2   | M5 J30 | 38.08 miles |
| 3   | M5 J29 | 38.95 miles |
| 4   | M5 J28 | 48.05 miles |

#### Airports/Helipads

| Pin | Name           | Distance    |
|-----|----------------|-------------|
| •   | Glenholt       | 7.14 miles  |
| 2   | Exeter Airport | 40.46 miles |
| 3   | St Mawgan      | 41.98 miles |
| 4   | Joppa          | 72.15 miles |