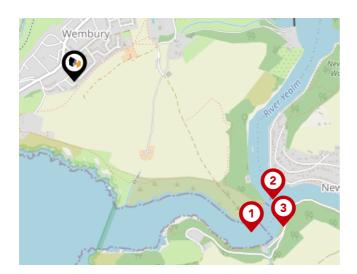

#### Ferry Terminals

| Pin | Name                            | Distance   |
|-----|---------------------------------|------------|
| 1   | Warren Point Ferry<br>Landing   | 1.1 miles  |
| 2   | Newton Ferrers Ferry<br>Landing | 1.09 miles |
| 3   | Noss Mayo Ferry Landing         | 1.2 miles  |