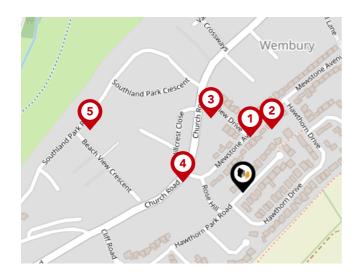

#### Bus Stops/Stations

| Pin | Name                   | Distance   |
|-----|------------------------|------------|
| 1   | Hawthorn Drive         | 0.07 miles |
| 2   | Hawthorn Drive         | 0.08 miles |
| 3   | Sea View Drive         | 0.1 miles  |
| 4   | Mewstone Avenue Bottom | 0.07 miles |
| 5   | Southland Park Road    | 0.19 miles |