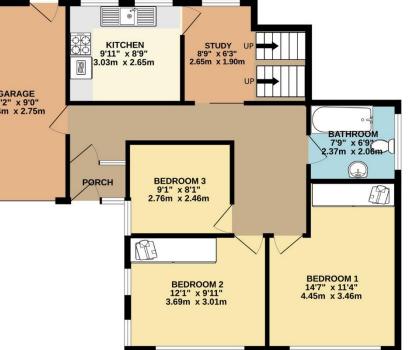

TOTAL FLOOR AREA : 1323 sq.ft. (122.9 sq.m.) approx. Measurements are approximate. Not to scale. Illustrative purposes only Made with Metropix ©2025

Lang Town & Country 6 The Broadway Plymouth PL9 7AU Tel: 01752 456000 Email: <u>plymstock@langtownandcountry.com</u> www.langtownandcountry.com