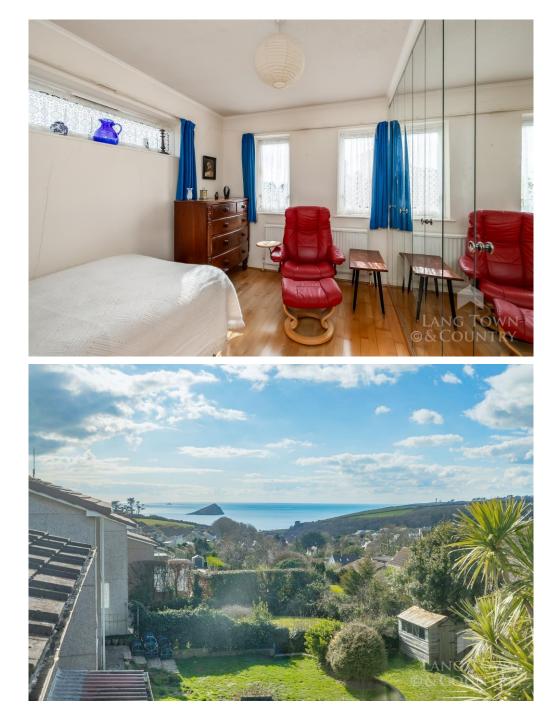

The dual-aspect lounge is a standout feature, offering far-reaching views of the iconic Mewstone, creating a tranquil and scenic backdrop. Beneath the lounge is a separate dining room, also benefitting from a feature fireplace and captivating views, ideal for both everyday dining and entertaining. A study provides a quiet, private space, perfect for home working.

The well-appointed kitchen features a variety of wall and base units, providing plenty of storage. The property boasts three spacious double bedrooms, two of which come with fitted wardrobes, offering ample storage. These bedrooms are serviced by a four-piece bathroom suite, including a bath, separate corner shower, wash hand basin, and W.C.