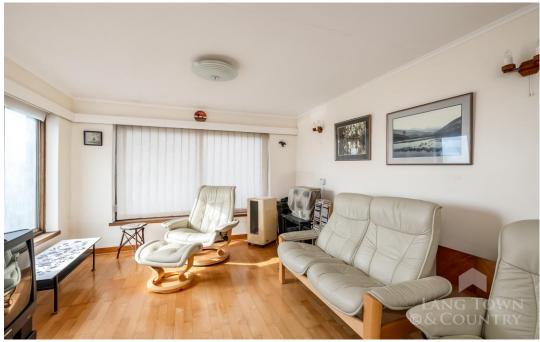

The dual-aspect lounge is a standout feature, offering far-reaching views of the iconic Mewstone, creating a tranquil and scenic backdrop. Beneath the lounge is a separate dining room, also benefitting from a feature fireplace and captivating views, ideal for both everyday dining and entertaining. A study provides a quiet, private space, perfect for home working.