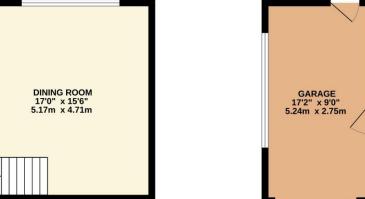

TOTAL FLOOR AREA : 1323 sq.ft. (122.9 sq.m.) approx. Measurements are approximate. Not to scale. Illustrative purposes only Made with Metropix ©2025

Lang Town & Country 6 The Broadway Plymouth PL9 7AU Tel: 01752 456000 Email: <u>plymstock@langtownandcountry.com</u> www.langtownandcountry.com