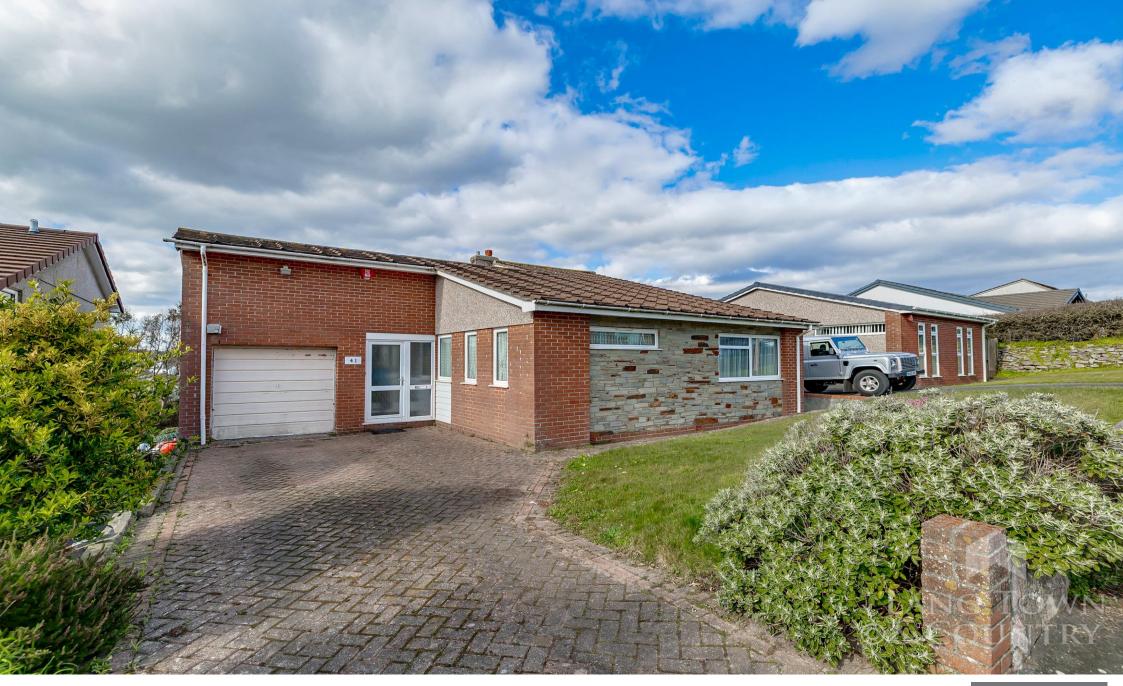

41 Hawthorn Park Road, Wembury, Plymouth, Devon, PL9 0DA

## Price £450,000

Situated just a short stroll from the stunning Wembury Beach, this deceptively spacious 3-bedroom detached split-level bungalow offers the perfect position to enjoy breath-taking views from the comfort of your own home. As you enter the property through the welcoming porch, you are greeted by a generous hallway.

Externally, the property benefits from ample off-road parking to the front, with access to a single garage. To the rear, the enclosed garden is a peaceful retreat, complete with a raised patio seating area that takes full advantage of the stunning views, as well as a well-maintained lawn.