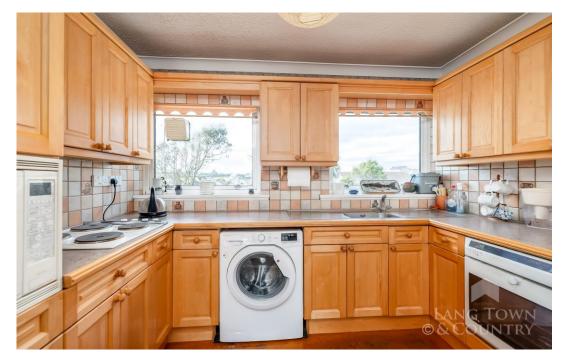

The well-appointed kitchen features a variety of wall and base units, providing plenty of storage. The property boasts three spacious double bedrooms, two of which come with fitted wardrobes, offering ample storage. These bedrooms are serviced by a four-piece bathroom suite, including a bath, separate corner shower, wash hand basin, and W.C.