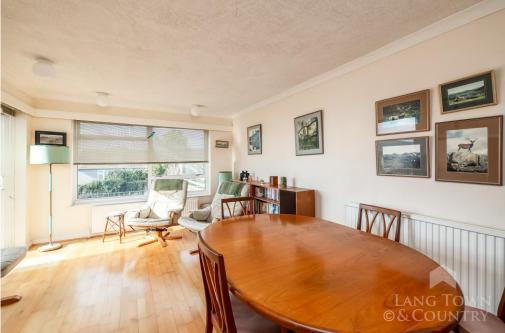

The dual-aspect lounge is a standout feature, offering far-reaching views of the iconic Mewstone, creating a tranquil and scenic backdrop. Beneath the lounge is a separate dining room, also benefitting from a feature fireplace and captivating views, ideal for both everyday dining and entertaining. A study provides a quiet, private space, perfect for home working.