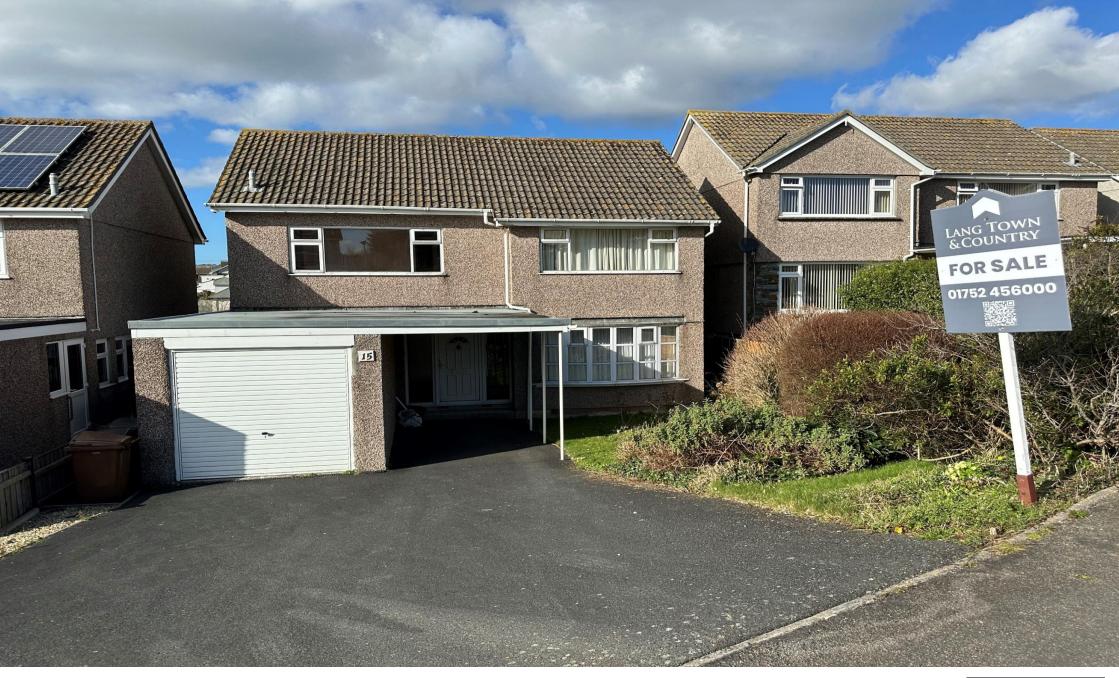

## Asking Price £475,000

Lang Town & Country are proud to offer this spacious four-bedroom detached house, located at Hawthorn Park Road in the picturesque village of Wembury. The property offers a unique opportunity for those looking to create their dream home. Built in the 1970s, the property is flooded with natural light and offers spacious accommodation for a growing family, the property is in need of modernisation but provides a blank canvas for renovation enthusiasts.

To the front of the property a private driveway offers ample parking and provides access to the garage. The spacious entrance hallway has the stairs rising to the first floor and access to the ground floor. On the ground floor there is s generous size L-shape lounge diner with patio doors leading to the rear garden. You have a fitted kitchen, separate utility room and ground floor WC. On the first floor there are four good size bedrooms and a three-piece bathroom suite.