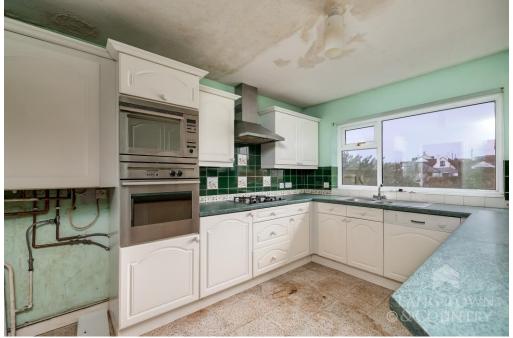

To the front of the property a private driveway offers ample parking and provides access to the garage. The spacious entrance hallway has the stairs rising to the first floor and access to the ground floor. On the ground floor there is s generous size L-shape lounge diner with patio doors leading to the rear garden. You have a fitted kitchen, separate utility room and ground floor WC. On the first floor there are four good size bedrooms and a three-piece bathroom suite.

While the house requires updating, its solid structure and classic design offer an excellent foundation for modernisation. Prospective buyers have the opportunity to reconfigure the interior layout, update fixtures and fittings, and incorporate contemporary design elements to create a bespoke living space tailored to their preferences.