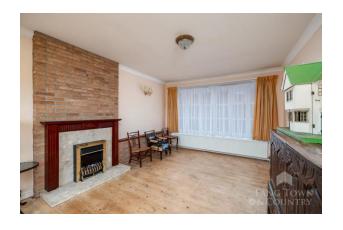

To the front of the property a private driveway offers ample parking and provides access to the garage. The spacious entrance hallway has the stairs rising to the first floor and access to the ground floor. On the ground floor there is s generous size L-shape lounge diner with patio doors leading to the rear garden. You have a fitted kitchen, separate utility room and ground floor WC. On the first floor there are four good size bedrooms and a three-piece bathroom suite.

While the house requires updating, its solid structure and classic design offer an excellent foundation for modernisation. Prospective buyers have the opportunity to reconfigure the interior layout, update fixtures and fittings, and incorporate contemporary design elements to create a bespoke living space tailored to their preferences.