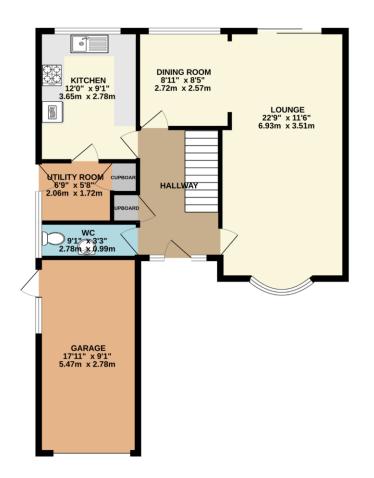

To the front of the property a private driveway offers ample parking and provides access to the garage. The spacious entrance hallway has the stairs rising to the first floor and access to the ground floor. On the ground floor there is s generous size L-shape lounge diner with patio doors leading to the rear garden. You have a fitted kitchen, separate utility room and ground floor WC. On the first floor there are four good size bedrooms and a three-piece bathroom suite.

To view this property call Lang Town & Country Estate Agents on 01752 456000.

TOTAL FLOOR AREA: 1389 sq.ft. (129.0 sq.m.) approx.

Measurements are approximate. Not to scale. Illustrative purposes only
Made with Metropix ©2025