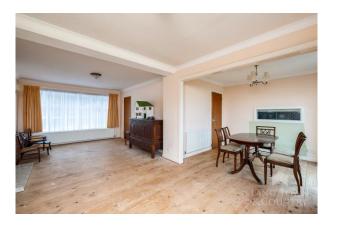

To the front of the property a private driveway offers ample parking and provides access to the garage. The spacious entrance hallway has the stairs rising to the first floor and access to the ground floor. On the ground floor there is s generous size L-shape lounge diner with patio doors leading to the rear garden. You have a fitted kitchen, separate utility room and ground floor WC. On the first floor there are four good size bedrooms and a three-piece bathroom suite.