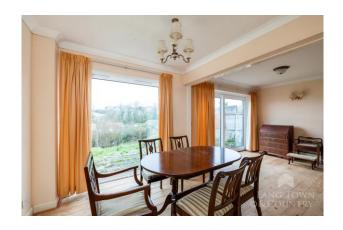

To the front of the property a private driveway offers ample parking and provides access to the garage. The spacious entrance hallway has the stairs rising to the first floor and access to the ground floor. On the ground floor there is s generous size L-shape lounge diner with patio doors leading to the rear garden. You have a fitted kitchen, separate utility room and ground floor WC. On the first floor there are four good size bedrooms and a three-piece bathroom suite.