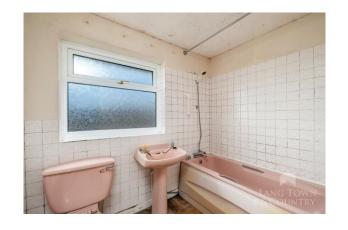

To the front of the property a private driveway offers ample parking and provides access to the garage. The spacious entrance hallway has the stairs rising to the first floor and access to the ground floor. On the ground floor there is s generous size L-shape lounge diner with patio doors leading to the rear garden. You have a fitted kitchen, separate utility room and ground floor WC. On the first floor there are four good size bedrooms and a three-piece bathroom suite.

While the house requires updating, its solid structure and classic design offer an excellent foundation for modernisation. Prospective buyers have the opportunity to reconfigure the interior layout, update fixtures and fittings, and incorporate contemporary design elements to create a bespoke living space tailored to their preferences.