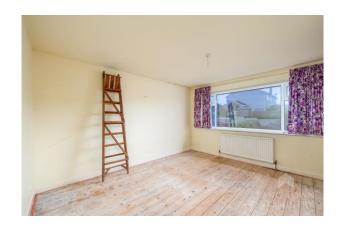

To the front of the property a private driveway offers ample parking and provides access to the garage. The spacious entrance hallway has the stairs rising to the first floor and access to the ground floor. On the ground floor there is s generous size L-shape lounge diner with patio doors leading to the rear garden. You have a fitted kitchen, separate utility room and ground floor WC. On the first floor there are four good size bedrooms and a three-piece bathroom suite.

While the house requires updating, its solid structure and classic design offer an excellent foundation for modernisation. Prospective buyers have the opportunity to reconfigure the interior layout, update fixtures and fittings, and incorporate contemporary design elements to create a bespoke living space tailored to their preferences.