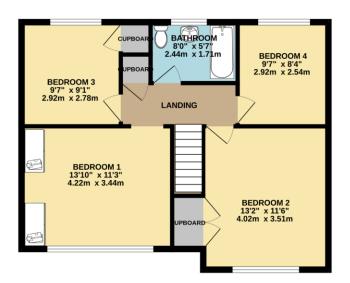

To the front of the property a private driveway offers ample parking and provides access to the garage. The spacious entrance hallway has the stairs rising to the first floor and access to the ground floor. On the ground floor there is s generous size L-shape lounge diner with patio doors leading to the rear garden. You have a fitted kitchen, separate utility room and ground floor WC. On the first floor there are four good size bedrooms and a three-piece bathroom suite.

To view this property call Lang Town & Country Estate Agents on 01752 456000.

TOTAL FLOOR AREA: 1389 sq.ft. (129.0 sq.m.) approx.

Measurements are approximate. Not to scale. Illustrative purposes only
Made with Metropix ©2025