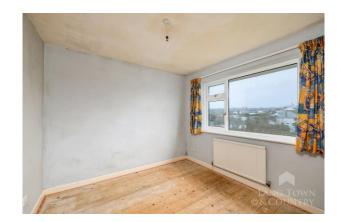

To the front of the property a private driveway offers ample parking and provides access to the garage. The spacious entrance hallway has the stairs rising to the first floor and access to the ground floor. On the ground floor there is s generous size L-shape lounge diner with patio doors leading to the rear garden. You have a fitted kitchen, separate utility room and ground floor WC. On the first floor there are four good size bedrooms and a three-piece bathroom suite.

While the house requires updating, its solid structure and classic design offer an excellent foundation for modernisation. Prospective buyers have the opportunity to reconfigure the interior layout, update fixtures and fittings, and incorporate contemporary design elements to create a bespoke living space tailored to their preferences.