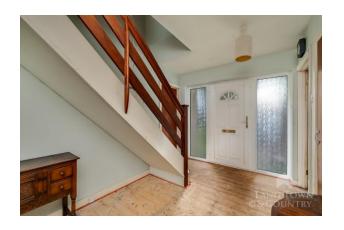

To the front of the property a private driveway offers ample parking and provides access to the garage. The spacious entrance hallway has the stairs rising to the first floor and access to the ground floor. On the ground floor there is s generous size L-shape lounge diner with patio doors leading to the rear garden. You have a fitted kitchen, separate utility room and ground floor WC. On the first floor there are four good size bedrooms and a three-piece bathroom suite.