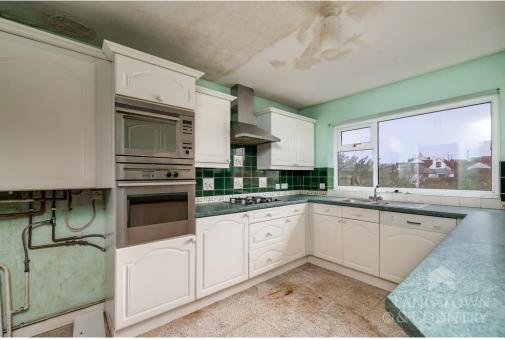

To the front of the property a private driveway offers ample parking and provides access to the garage. The spacious entrance hallway has the stairs rising to the first floor and access to the ground floor. On the ground floor there is s generous size L-shape lounge diner with patio doors leading to the rear garden. You have a fitted kitchen, separate utility room and ground floor WC. On the first floor there are four good size bedrooms and a three-piece bathroom suite.

While the house requires updating, its solid structure and classic design offer an excellent foundation for modernisation. Prospective buyers have the opportunity to reconfigure the interior layout, update fixtures and fittings, and incorporate contemporary design elements to create a bespoke living space tailored to their preferences.