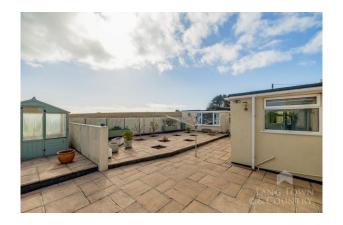

To the rear, a craft/hobbies room provides additional versatile space, with a door leading into the tandem garage. The low-maintenance rear garden is laid to patio and backs onto open countryside and farmland, creating a peaceful outdoor retreat.