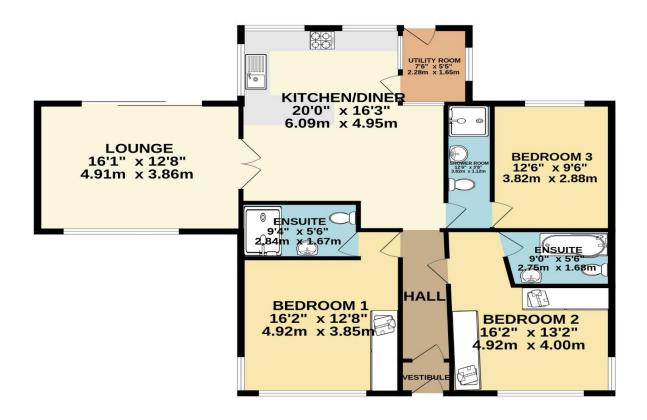

## Price £595,000

Located in the popular South Hams village of Heybrook Bay, this beautifully presented and extended three-bedroom detached bungalow enjoys spectacular views over the rolling South Hams countryside towards Plymouth Sound, Drake's Island, and the Cornish coastline.

The property also offers further development potential for buyers looking to extend or enhance it. As you approach the property, you are greeted by a generously sized garden, while the sweeping driveway provides ample parking and access to the garage. Steps lead to the front entrance, which opens into a porch and then a welcoming hallway. The dual-aspect lounge is flooded with natural light and offers stunning views of the ocean to the front and the countryside to the rear. The extended kitchen-diner features a range of integrated appliances, complemented by a separate utility room. There are three well-proportioned bedrooms, each benefiting from en-suite facilities.

To view this property call Lang Town & Country Estate Agents on 01752 456000.

TOTAL FLOOR AREA: 1504 sq.ft. (139.7 sq.m.) approx. Measurements are approximate. Not to scale. Illustrative purposes only Made with Metropix ©2025