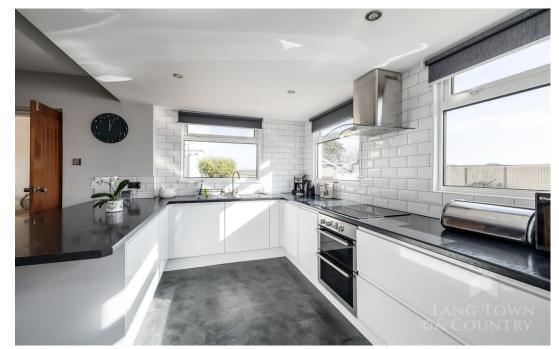

The property also offers further development potential for buyers looking to extend or enhance it. As you approach the property, you are greeted by a generously sized garden, while the sweeping driveway provides ample parking and access to the garage. Steps lead to the front entrance, which opens into a porch and then a welcoming hallway. The dual-aspect lounge is flooded with natural light and offers stunning views of the ocean to the front and the countryside to the rear. The extended kitchen-diner features a range of integrated appliances, complemented by a separate utility room. There are three well-proportioned bedrooms, each benefiting from en-suite facilities.