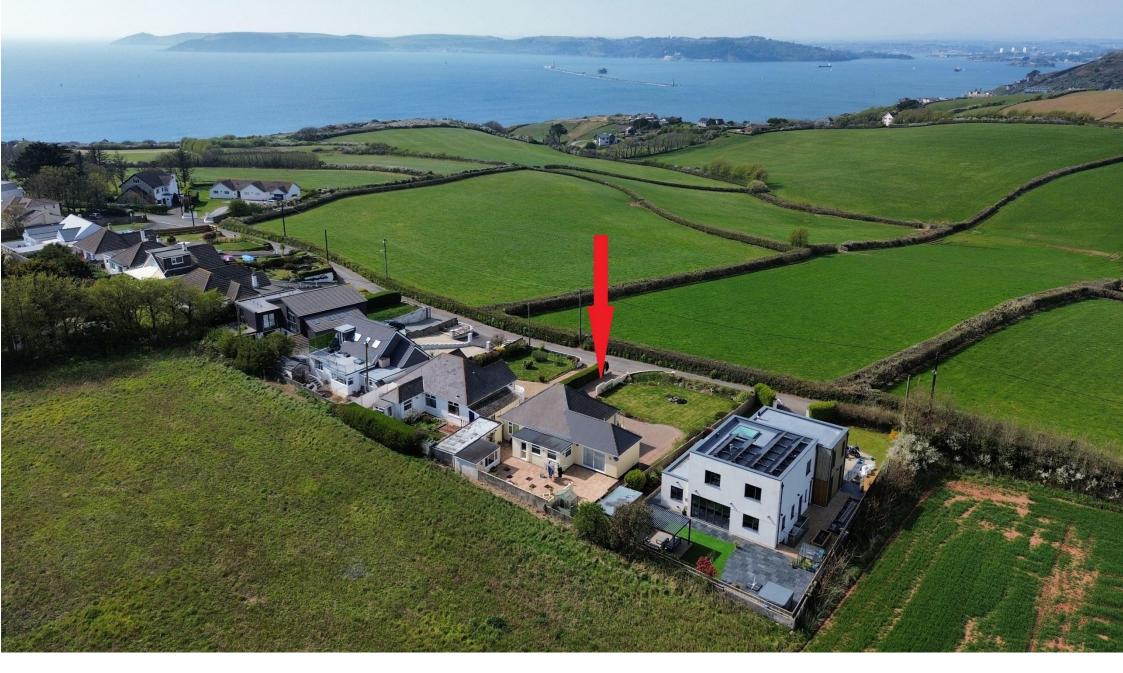

## Price £595,000

Located in the popular South Hams village of Heybrook Bay, this beautifully presented and extended three-bedroom detached bungalow enjoys spectacular views over the rolling South Hams countryside towards Plymouth Sound, Drake's Island, and the Cornish coastline.

The property also offers easy access to the Southwest Coast Path and local beaches. Located approximately six miles from Plymouth city centre, this home combines the tranquillity of rural living with the convenience of being just a short distance from the vibrant city of Plymouth.