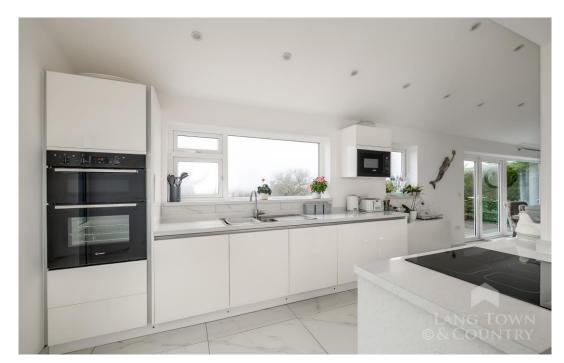

Upon entering the property, you are welcomed into a generous entrance hallway that leads to the main living spaces. The bright and airy lounge features a charming fireplace, perfect for relaxing evenings. The heart of the home is the impressive kitchen/diner/family room, which boasts a variety of wall and base units and enjoys picturesque views over the rear garden. A utility room provides valuable additional storage space. The ground floor also accommodates Bedroom Four, which is conveniently serviced by a W.C./cloakroom.