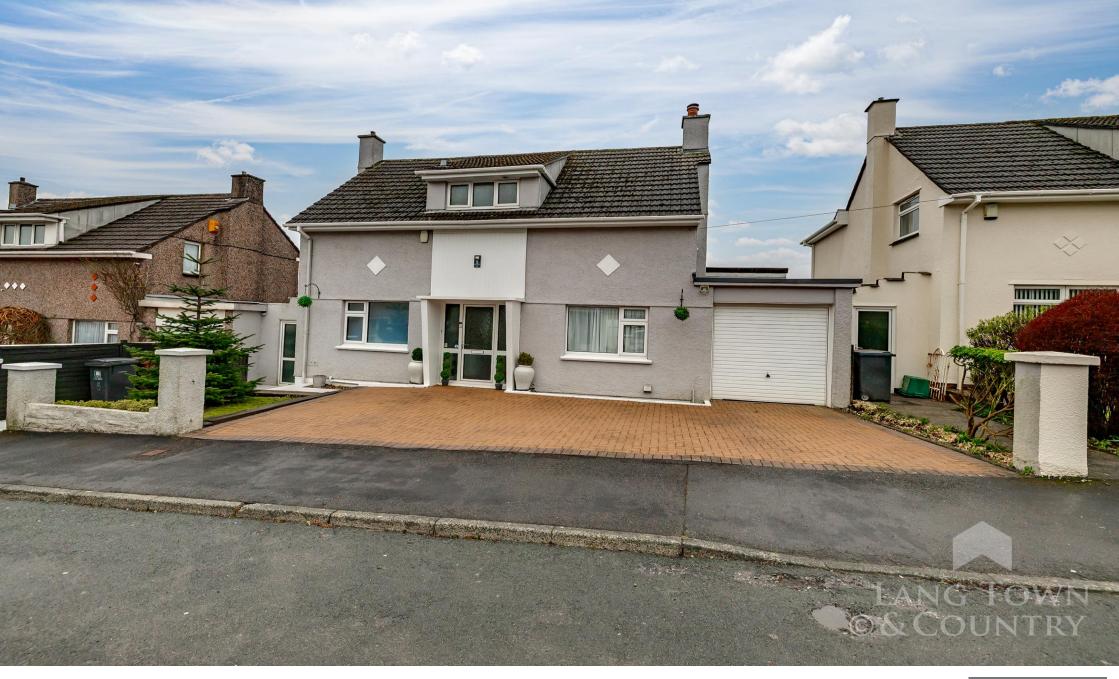

## Price £545,000

Situated in the desirable location of Cherry Tree Drive, Brixton, is this stunning 4-bedroom detached home which offers versatile living and stunning views of the rolling countryside.

Externally, the front of the property features a driveway, offering off-road parking for multiple vehicles and access to the single garage, which is equipped with light and power. To the rear, there is a beautiful lawned garden, complete with a variety of mature shrubs and trees. The patio seating areas provide the perfect setting to unwind while taking in the breath-taking far-reaching views of Brixton Village, St Mary's Parish Church, and the estuary beyond.