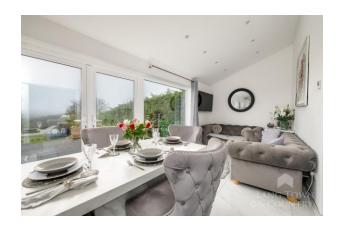

Upon entering the property, you are welcomed into a generous entrance hallway that leads to the main living spaces. The bright and airy lounge features a charming fireplace, perfect for relaxing evenings. The heart of the home is the impressive kitchen/diner/family room, which boasts a variety of wall and base units and enjoys picturesque views over the rear garden. A utility room provides valuable additional storage space. The ground floor also accommodates Bedroom Four, which is conveniently serviced by a W.C./cloakroom.

Externally, the front of the property features a driveway, offering off-road parking for multiple vehicles and access to the single garage, which is equipped with light and power. To the rear, there is a beautiful lawned garden, complete with a variety of mature shrubs and trees. The patio seating areas provide the perfect setting to unwind while taking in the breath-taking far-reaching views of Brixton Village, St Mary's Parish Church, and the estuary beyond.