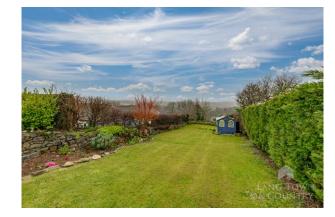

Externally, the front of the property features a driveway, offering off-road parking for multiple vehicles and access to the single garage, which is equipped with light and power. To the rear, there is a beautiful lawned garden, complete with a variety of mature shrubs and trees. The patio seating areas provide the perfect setting to unwind while taking in the breath-taking far-reaching views of Brixton Village, St Mary's Parish Church, and the estuary beyond.