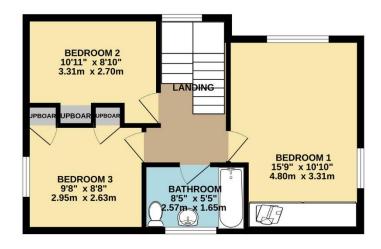

Upstairs, you will find three well-sized double bedrooms, each offering ample space. The family bathroom suite is fitted with a bath, shower over, W.C., and wash hand basin, providing all the essentials.

TOTAL FLOOR AREA: 1408 sq.ft. (130.8 sq.m.) approx. Measurements are approximate. Not to scale. Illustrative purposes only Made with Metropix ©2025

and displayed, we have not tested any apparatus, equipment, fixtures, fittings or