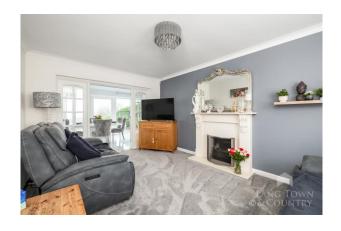

Upon entering the property, you are welcomed into a generous entrance hallway that leads to the main living spaces. The bright and airy lounge features a charming fireplace, perfect for relaxing evenings. The heart of the home is the impressive kitchen/diner/family room, which boasts a variety of wall and base units and enjoys picturesque views over the rear garden. A utility room provides valuable additional storage space. The ground floor also accommodates Bedroom Four, which is conveniently serviced by a W.C./cloakroom.