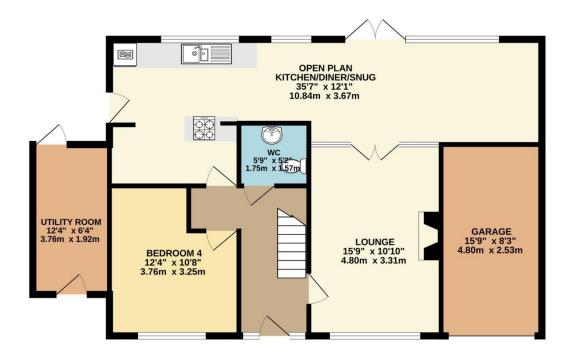

Upon entering the property, you are welcomed into a generous entrance hallway that leads to the main living spaces. The bright and airy lounge features a charming fireplace, perfect for relaxing evenings. The heart of the home is the impressive kitchen/diner/family room, which boasts a variety of wall and base units and enjoys picturesque views over the rear garden. A utility room provides valuable additional storage space. The ground floor also accommodates Bedroom Four, which is conveniently serviced by a W.C./cloakroom.

TOTAL FLOOR AREA: 1408 sq.ft. (130.8 sq.m.) approx. Measurements are approximate. Not to scale. Illustrative purposes only Made with Metropix ©2025

and displayed, we have not tested any apparatus, equipment, fixtures, fittings or