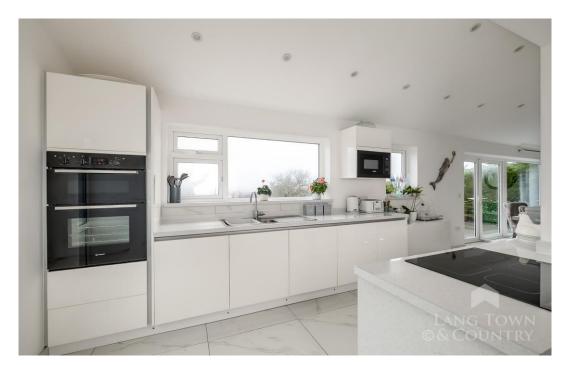

Upon entering the property, you are welcomed into a generous entrance hallway that leads to the main living spaces. The bright and airy lounge features a charming fireplace, perfect for relaxing evenings. The heart of the home is the impressive kitchen/diner/family room, which boasts a variety of wall and base units and enjoys picturesque views over the rear garden. A utility room provides valuable additional storage space. The ground floor also accommodates Bedroom Four, which is conveniently serviced by a W.C./cloakroom.