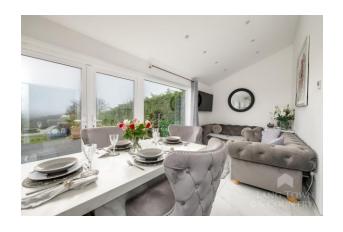

Upon entering the property, you are welcomed into a generous entrance hallway that leads to the main living spaces. The bright and airy lounge features a charming fireplace, perfect for relaxing evenings. The heart of the home is the impressive kitchen/diner/family room, which boasts a variety of wall and base units and enjoys picturesque views over the rear garden. A utility room provides valuable additional storage space. The ground floor also accommodates Bedroom Four, which is conveniently serviced by a W.C./cloakroom.