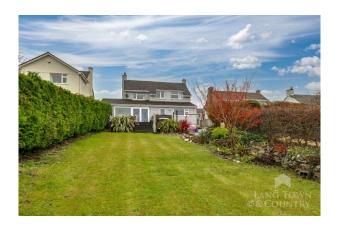

Externally, the front of the property features a driveway, offering off-road parking for multiple vehicles and access to the single garage, which is equipped with light and power. To the rear, there is a beautiful lawned garden, complete with a variety of mature shrubs and trees. The patio seating areas provide the perfect setting to unwind while taking in the breath-taking far-reaching views of Brixton Village, St Mary's Parish Church, and the estuary beyond.