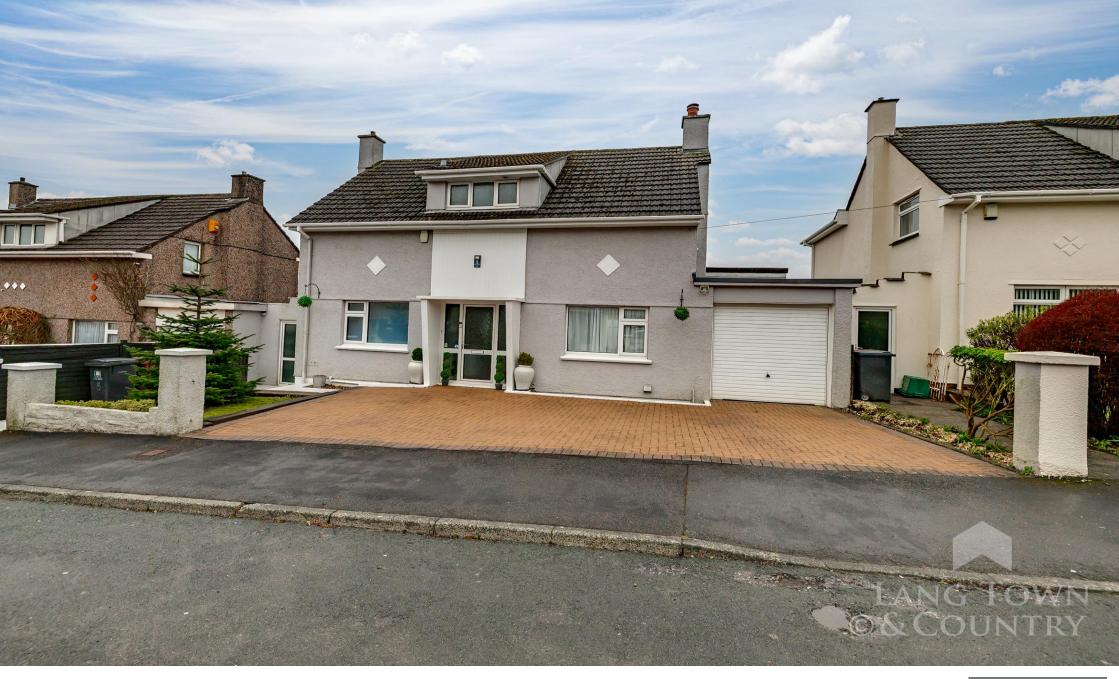

## Price £560,000

Situated in the desirable location of Cherry Tree Drive, Brixton, is this stunning 4-bedroom detached home which offers versatile living and stunning views of the rolling countryside.

Externally, the front of the property features a driveway, offering off-road parking for multiple vehicles and access to the single garage, which is equipped with light and power. To the rear, there is a beautiful lawned garden, complete with a variety of mature shrubs and trees. The patio seating areas provide the perfect setting to unwind while taking in the breath-taking far-reaching views of Brixton Village, St Mary's Parish Church, and the estuary beyond.