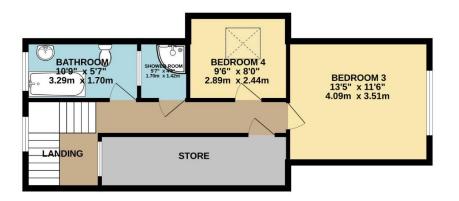

The spacious accommodation provides flexible and versatile to suit a grown family. On the ground floor there are two generous size reception rooms, kitchen, WC and two double bedrooms. On the first floor you have two further bedrooms and an office/bedroom. The property also benefits from a detached double garage, offering plenty of space for vehicles and additional storage.

To view this property call Lang Town & Country Estate Agents on 01752 456000.

TOTAL FLOOR AREA: 1664 sq.ft. (154.6 sq.m.) approx.

Measurements are approximate. Not to scale. Illustrative purposes only
Made with Metropix ©2025