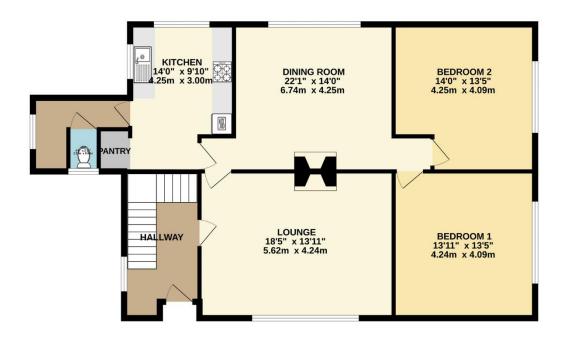

The spacious accommodation provides flexible and versatile to suit a grown family. On the ground floor there are two generous size reception rooms, kitchen, WC and two double bedrooms. On the first floor you have two further bedrooms and an office/bedroom. The property also benefits from a detached double garage, offering plenty of space for vehicles and additional storage.

To view this property call Lang Town & Country Estate Agents on 01752 456000.

TOTAL FLOOR AREA: 1664 sq.ft. (154.6 sq.m.) approx.

Measurements are approximate. Not to scale. Illustrative purposes only
Made with Metropix ©2025