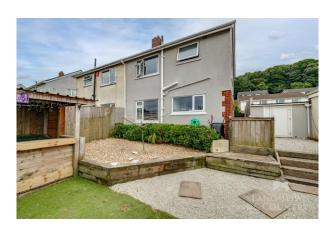

To the front of the property there is a low maintenance garden with a hedgerow providing privacy. There is a driveway that provides parking and access to the garage. The garage has an up and over door, light and power and a rear door that provides access to the rear garden. To the rear of the property there an enclosed, private low maintenance garden with an artificial lawn and timber decked seating area, perfect for entertaining family and friends whilst providing a safe and secure location for children to play.