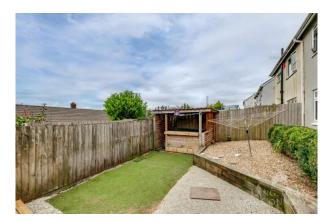

To the front of the property there is a low maintenance garden with a hedgerow providing privacy. There is a driveway that provides parking and access to the garage. The garage has an up and over door, light and power and a rear door that provides access to the rear garden. To the rear of the property there an enclosed, private low maintenance garden with an artificial lawn and timber decked seating area, perfect for entertaining family and friends whilst providing a safe and secure location for children to play.